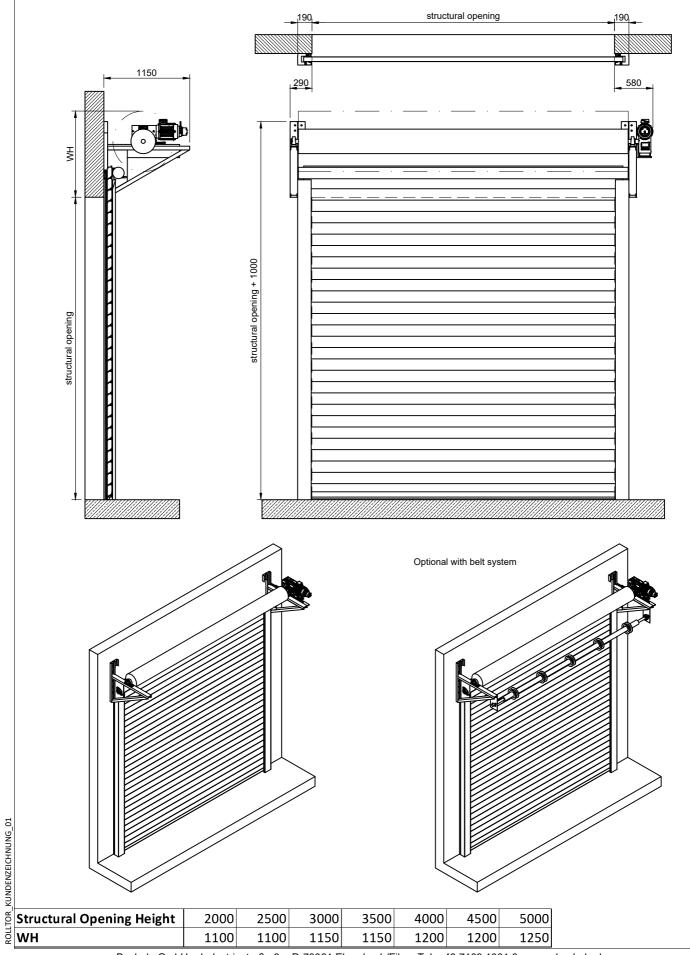

## LM Line Type S (FB4)

| Bullet Resistant Roller Shutter                                                                                                                                                                                       |                                                                                                                                                                                                                                                                                                                                                                                                                                                                                                                                                                                                                                                                                                                                                          |                                                                                                                                                                                                                                                   |  |
|-----------------------------------------------------------------------------------------------------------------------------------------------------------------------------------------------------------------------|----------------------------------------------------------------------------------------------------------------------------------------------------------------------------------------------------------------------------------------------------------------------------------------------------------------------------------------------------------------------------------------------------------------------------------------------------------------------------------------------------------------------------------------------------------------------------------------------------------------------------------------------------------------------------------------------------------------------------------------------------------|---------------------------------------------------------------------------------------------------------------------------------------------------------------------------------------------------------------------------------------------------|--|
| Bullet resistant                                                                                                                                                                                                      | FB 4                                                                                                                                                                                                                                                                                                                                                                                                                                                                                                                                                                                                                                                                                                                                                     | tested according to EN 1522                                                                                                                                                                                                                       |  |
| <u> </u>                                                                                                                                                                                                              | ested additional fu                                                                                                                                                                                                                                                                                                                                                                                                                                                                                                                                                                                                                                                                                                                                      | nction optional                                                                                                                                                                                                                                   |  |
| <ul> <li>Sound insulation</li> <li>Burglary protection</li> <li>Air permeability</li> <li>Resistance against wind loads</li> <li>Resistance against water</li> <li>Explosion protection</li> </ul> Range of dimension | up to R <sub>wp</sub> 38 dB<br>RC2/RC3/RC4<br>up to class 3<br>up to class 4<br>up to class 2<br>up to zone 1/21                                                                                                                                                                                                                                                                                                                                                                                                                                                                                                                                                                                                                                         | tested according to EN ISO 10140-2<br>tested according to DIN / TS 18194<br>tested according to EN 12426 / 12427<br>tested according to EN 12424 / 12444<br>tested according to EN 12425 / 12489<br><b>according to</b> EN 1127-1 or ATEX 94/9/EG |  |
|                                                                                                                                                                                                                       | Width up to 6000 m<br>Height up to 6000 n                                                                                                                                                                                                                                                                                                                                                                                                                                                                                                                                                                                                                                                                                                                |                                                                                                                                                                                                                                                   |  |
| Technical                                                                                                                                                                                                             | description and                                                                                                                                                                                                                                                                                                                                                                                                                                                                                                                                                                                                                                                                                                                                          | tender specification                                                                                                                                                                                                                              |  |
| Product:                                                                                                                                                                                                              | Bullet resistant rolling door made of light metal profiles brand Buchele tested in accordance with EN 1522                                                                                                                                                                                                                                                                                                                                                                                                                                                                                                                                                                                                                                               |                                                                                                                                                                                                                                                   |  |
| Door type:                                                                                                                                                                                                            | LM Line Type S                                                                                                                                                                                                                                                                                                                                                                                                                                                                                                                                                                                                                                                                                                                                           |                                                                                                                                                                                                                                                   |  |
| Bullet resistant:                                                                                                                                                                                                     | FB 4                                                                                                                                                                                                                                                                                                                                                                                                                                                                                                                                                                                                                                                                                                                                                     |                                                                                                                                                                                                                                                   |  |
| Clear opening:                                                                                                                                                                                                        | x mm                                                                                                                                                                                                                                                                                                                                                                                                                                                                                                                                                                                                                                                                                                                                                     |                                                                                                                                                                                                                                                   |  |
| Rolling door blade:                                                                                                                                                                                                   | The door blade of the bullet resistant both sides flush-mounted rolling door<br>made of extruded light metal profiles is 60 mm thick.<br>The patented single segments are 160 mm high and assembled in<br>sandwich construction. The single segments are closed off by galvanized<br>end pieces on both sides.<br>The bottom segment is equipped with an elastic multi-chamber sealing<br>profile towards the finished floor.<br>The segments are connected by a continuous hook in lug integrated in the<br>profile which allows that single door segments can be exchanged easily.<br>Each segment is equipped with a sealing profile integrated in the profile<br>which guarantees the impermeability when the door is closed.<br>Surface bright raw. |                                                                                                                                                                                                                                                   |  |
|                                                                                                                                                                                                                       | blade a belt system (                                                                                                                                                                                                                                                                                                                                                                                                                                                                                                                                                                                                                                                                                                                                    | e door blade against mechanical track marks on the<br>scratch protection) is optional supplied, which<br>and winds up and ensures a long lasting protection                                                                                       |  |
| Side guides:                                                                                                                                                                                                          | The two vertical side guides are made of a galvanized steel guide rail<br>system, which holds the mechanical sealing profiles in the guide rail fold.<br>The mechanical sealing profiles are activated by a rocker tripped when<br>door is closed.<br>This rail system is mounted to the wall.<br>Standard surface in RAL 7001.                                                                                                                                                                                                                                                                                                                                                                                                                          |                                                                                                                                                                                                                                                   |  |
| Door fitting:                                                                                                                                                                                                         | The drive shaft is placed on 2 massive steel consoles and there attached to ball-bearing liners. On concrete walls these steel consoles will be screwed to the wall, on brickwork walls they will be screwed to the wall with counter plates.                                                                                                                                                                                                                                                                                                                                                                                                                                                                                                            |                                                                                                                                                                                                                                                   |  |

## LM Line Type S (FB4)

|                          | After that the upper segments in connection with the optional belt system<br>are mounted to the drive shaft. All following segments will be connected<br>with the hook in lug integrated in the profile.                                                                                                                                                                                                                                                                                                                                                                                                                                                                                                                            |  |  |
|--------------------------|-------------------------------------------------------------------------------------------------------------------------------------------------------------------------------------------------------------------------------------------------------------------------------------------------------------------------------------------------------------------------------------------------------------------------------------------------------------------------------------------------------------------------------------------------------------------------------------------------------------------------------------------------------------------------------------------------------------------------------------|--|--|
| Drive system:            | Opening and closing of the door is provided by a 400 V three-phase drive<br>with integrated maintenance and wear-free as well as position and speed<br>independent safety catch.<br>Emergency operation with emergency hand chain.<br>The end position adjustment is done by electronic absolute encoders of<br>optional by mechanical limit switches.                                                                                                                                                                                                                                                                                                                                                                              |  |  |
| Control unit:            | The comfort automatic control system with integrated frequency converter for speed independent control of the door is suitable for a variety of applications.<br>Standard scope of supply of the control unit is for operation in automatic mode, in connection with a light-curtain system, a combination device consisting of a flashing light and a signal horn and an electronic light grid system.<br>In the removable cover of the control unit there are 3 push buttons and LEDs integrated for status information.<br>The connection between control unit and drive is made with a ready for plugging preconfigured cable. (Cable length is customized in increments of 500 mm, depending on the clear height of the door). |  |  |
| <u>Optional leatures</u> |                                                                                                                                                                                                                                                                                                                                                                                                                                                                                                                                                                                                                                                                                                                                     |  |  |
| Explosion protection:    | All electrical parts as well as the roll-off safety is available in explosion protected version ATEX tested.                                                                                                                                                                                                                                                                                                                                                                                                                                                                                                                                                                                                                        |  |  |
| Metal covers:            | A metal cover made of folded steel over the complete door blade. Several covered openings for maintenance purposes. Surface galvanized.                                                                                                                                                                                                                                                                                                                                                                                                                                                                                                                                                                                             |  |  |
| Miscellaneous:           | Locking device of the door in the closed position, with a mechanical<br>2-point locking system.<br>Locking device of the door in the closed position, with a motorised<br>2-point locking system.<br>Upon request we supply any type of control elements.<br>When ordering installation material the exact type and structure of the wall<br>on which the door will be installed is required.                                                                                                                                                                                                                                                                                                                                       |  |  |
| BUCHELE DELUXE:          | Door blade with exclusive surface coating.<br>Door blade surface anodized<br>Door blade surface powder coated                                                                                                                                                                                                                                                                                                                                                                                                                                                                                                                                                                                                                       |  |  |