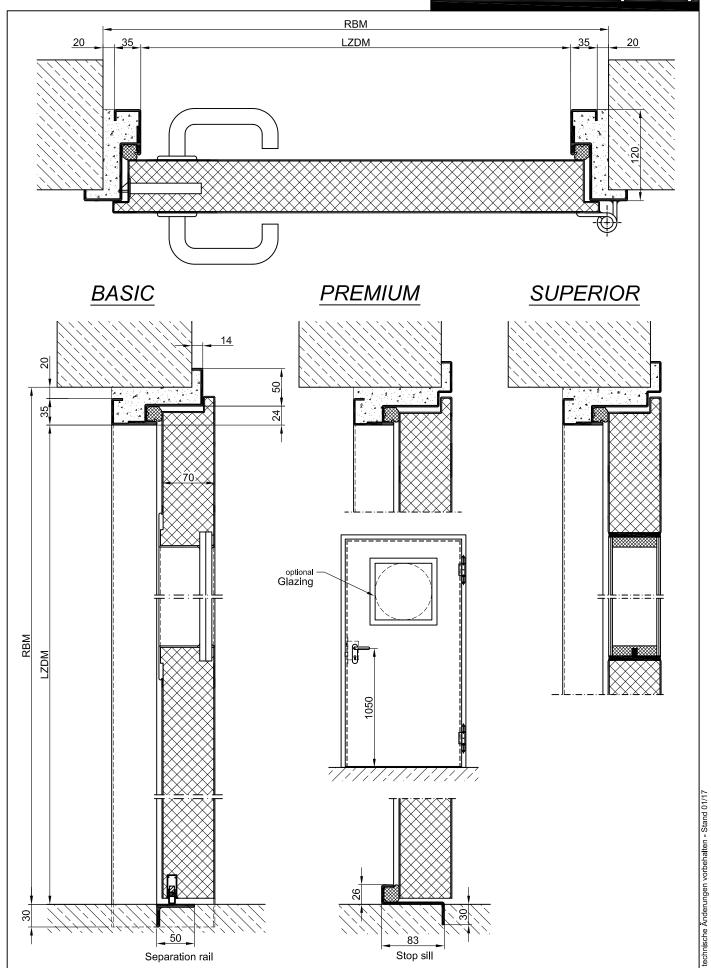

## Technical specification and text for invitation to tender

Product: PL 1 single wing acoustic steel door brand Buchele

In accordance with DIN EN ISO 10140-2

Door Type: PLANE Line PL 1 BASIC

Noise controll R<sub>w,P</sub> 38 dB

Dimensions: .... x .... mm

**Door Leaf:** Double walled, level 70 mm thick steel door leaf without hinge embossing,

three sides folded with thick rebate without bottom stop.

With drop seal to the floor.

Special insulating inserts completely laid in and glued.

Safety bolt screwed in door leaf fold.

Sill: Floor bracket as separation bar. Surface galvanized and welded to the

frame.

Frame: 3-sided circumferential folded corner frame with high-quality multi-

chamber sealing profile adjustable fixed in the three sided groove.

**Hinges:** Threepart height-adjustable construction hinges with hinge pin retention

and ball-bearing spacer ring for smooth door movement.

Fitting: Mortice lock with latch lever function in accordance with DIN EN 12209

(prepared for installation of a profile cylinder lock provided by customer). Door handle set in accordance with DIN EN 1906 firmly installed turnable

synthetic material black in U-shape with rounded short-plate.

Type PLANE Line PL 1 PREMIUM

Frame: Three sided circumferential folded PLANE Line special corner frame for

flush mounted optics on hinge side. With visible black coated intumescent material in fold. High-quality multi-chamber sealing profile adjustable fixed

#### Type PLANE Line PL 1 SUPERIOR

Frame: Three sided circumferential folded PLANE Line special corner frame for

flush mounted optics on hinge side. With visible black coated intumescent material in fold. High-quality multi-chamber sealing profile adjustable fixed

### Special Models

Flush Glazing: PLANE Line special glazing flush with outer edge of door leaf on hinge

side and opposite of hinge side.

Edge enameling and permanent elastic glazing joint in color black

RAL 9004.

Minimum frieze width 125 mm side and top, base 300 mm.

Standard Glazing: Regular glazing – or insulated glazing (glazing freely selectable) held by

profiled and visibly screwed steel glazing bars.

Minimum frieze width 125 mm side and top, base 300 mm.

Smoke Protection: Drop seal or stop sill.

**Burglary Protection:** RC 2,RC 3,RC 4 or RC 5 safety package with safety fitting.

**Bullet Proof:** FB 4-NS special inlay in door leaf and frame.