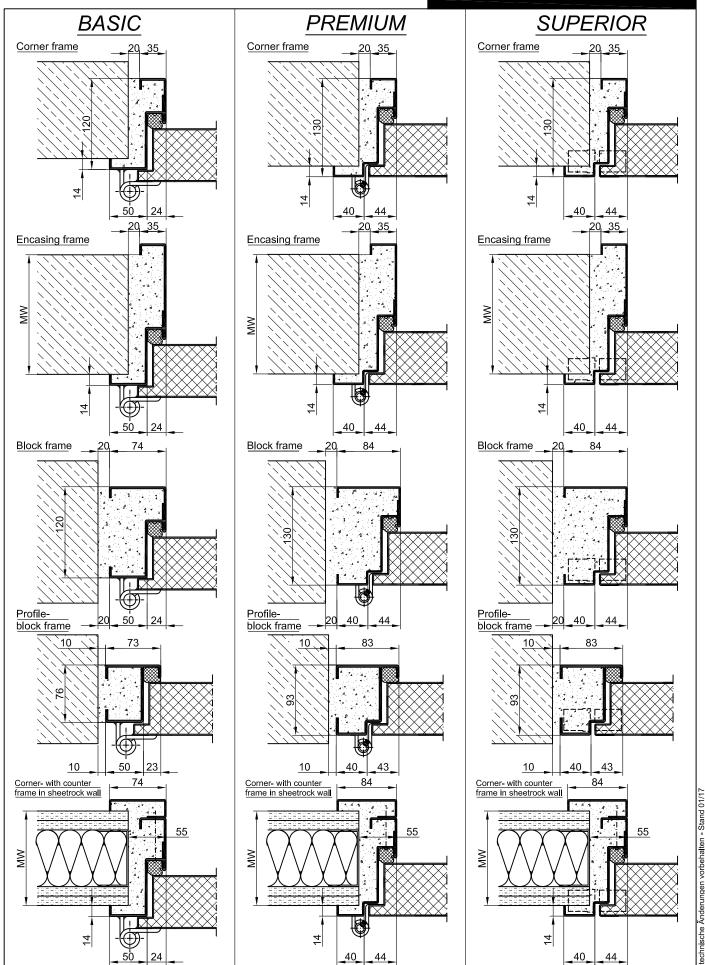

Safety bolt screwed in door leaf fold.

Sill: Floor bracket as separation bar. Surface galvanized and welded to the

frame.

Frame: 3-sided circumferential folded corner frame with high-quality multi-

chamber sealing profile adjustable fixed in the three sided groove.

Type PLANE Line PL 1 PREMIUM

Frame: Three sided circumferential folded PLANE Line special corner frame for

flush mounted optics on hinge side. With visible black coated intumescent material in fold. High-quality multi-chamber sealing profile adjustable fixed

#### Type PLANE Line PL 1 SUPERIOR

Frame: Three sided circumferential folded PLANE Line special corner frame for

flush mounted optics on hinge side. With visible black coated intumescent material in fold. High-quality multi-chamber sealing profile adjustable fixed

in the three sided groove.

**Hinges:** Concealed hinge system adjustable in three dimensions.

Surface: Door leaf and frame galvanized and primed with one component primer

similar RAL 7001.

**Mounting:** Delivery and professional assembly including filling of the cavities in the

frame with mortar of group III.