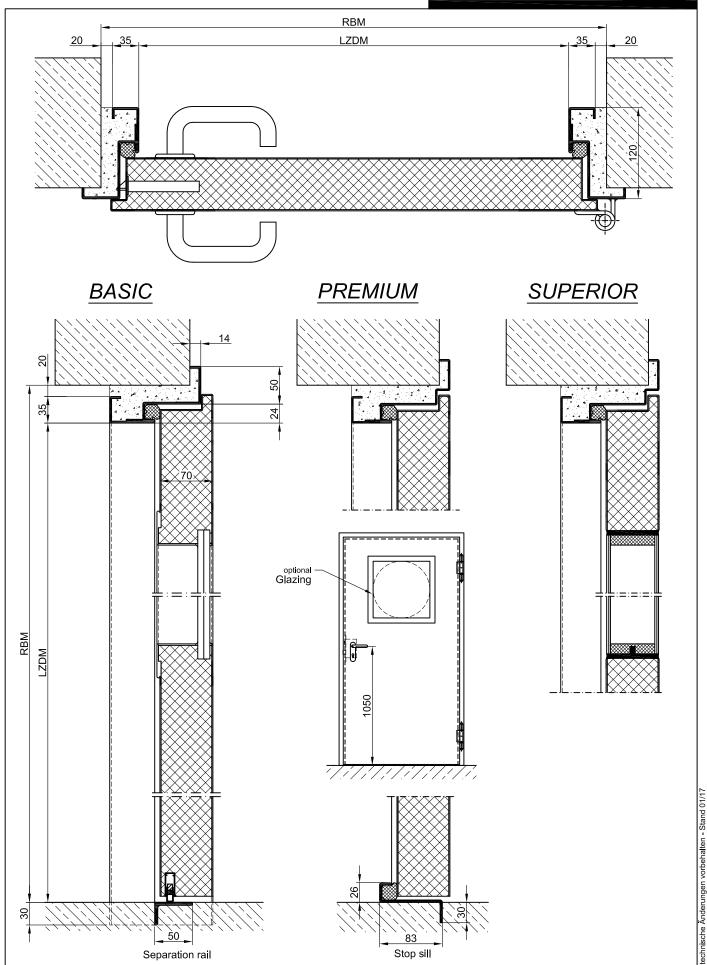

Dimensions: .... x .... mm

**Door Leaf:** Double walled, level 70 mm thick steel door leaf without hinge embossing,

three sides folded with thick rebate without bottom stop.

With drop seal to the floor.

Special insulating inserts completely laid in and glued.

Safety bolt screwed in door leaf fold.

Sill: Floor bracket as separation bar. Surface galvanized and welded to the

frame.

Frame: 3-sided circumferential folded corner frame with high-quality multi-

chamber sealing profile adjustable fixed in the three sided groove.

**Hinges:** Threepart height-adjustable construction hinges with hinge pin retention

and ball-bearing spacer ring for smooth door movement.

Fitting: Mortice lock with latch lever function in accordance with DIN EN 12209

(prepared for installation of a profile cylinder lock provided by customer). Door handle set in accordance with DIN EN 1906 firmly installed turnable

synthetic material black in U-shape with rounded short-plate.

Type PLANE Line PL 1 PREMIUM

Frame: Three sided circumferential folded PLANE Line special corner frame for

flush mounted optics on hinge side. With visible black coated intumescent material in fold. High-quality multi-chamber sealing profile adjustable fixed

#### Type PLANE Line PL 1 SUPERIOR

Frame: Three sided circumferential folded PLANE Line special corner frame for

flush mounted optics on hinge side. With visible black coated intumescent material in fold. High-quality multi-chamber sealing profile adjustable fixed

in the three sided groove.

**Hinges:** Concealed hinge system adjustable in three dimensions.

Surface: Door leaf and frame galvanized and primed with one component primer

similar RAL 7001.

**Mounting:** Delivery and professional assembly including filling of the cavities in the

frame with mortar of group III.

Special Models

Flush Glazing: PLANE Line special glazing flush with outer edge of door leaf on hinge

side and opposite of hinge side.

Edge enameling and permanent elastic glazing joint in color black

RAL 9004.

Minimum frieze width 125 mm side and top, base 300 mm.

**Standard Glazing:** Regular glazing – or insulated glazing (glazing freely selectable) held by

profiled and visibly screwed steel glazing bars.

Minimum frieze width 125 mm side and top, base 300 mm.

**Burglary Protection:** RC 2,RC 3,RC 4 or RC 5 safety package with safety fitting.

**Bullet Proof:** FB 4-NS special inlay in door leaf and frame.