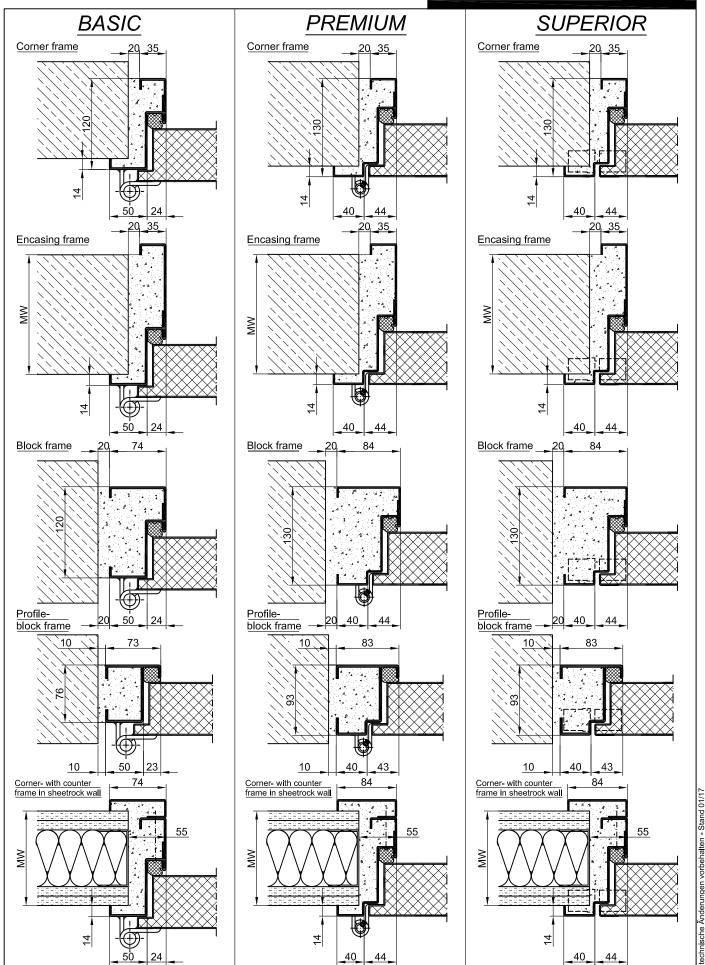

Safety bolt screwed in door leaf fold.

Sill: Floor bracket as separation bar. Surface galvanized and welded to the

frame.

Frame: 3-sided circumferential folded corner frame with high-quality multi-

chamber sealing profile adjustable fixed in the three sided groove.

Type PLANE Line PL 1 PREMIUM

Frame: Three sided circumferential folded PLANE Line special corner frame for

flush mounted optics on hinge side. With visible black coated intumescent material in fold. High-quality multi-chamber sealing profile adjustable fixed

#### Type PLANE Line PL 1 SUPERIOR

Frame: Three sided circumferential folded PLANE Line special corner frame for

flush mounted optics on hinge side. With visible black coated intumescent material in fold. High-quality multi-chamber sealing profile adjustable fixed

in the three sided groove.

**Hinges:** Concealed hinge system adjustable in three dimensions.

Surface: Door leaf and frame galvanized and primed with one component primer

similar RAL 7001.

**Mounting:** Delivery and professional assembly including filling of the cavities in the

frame with mortar of group III.

Special Models

Flush Glazing: PLANE Line special glazing flush with outer edge of door leaf on hinge

side and opposite of hinge side.

Edge enameling and permanent elastic glazing joint in color black