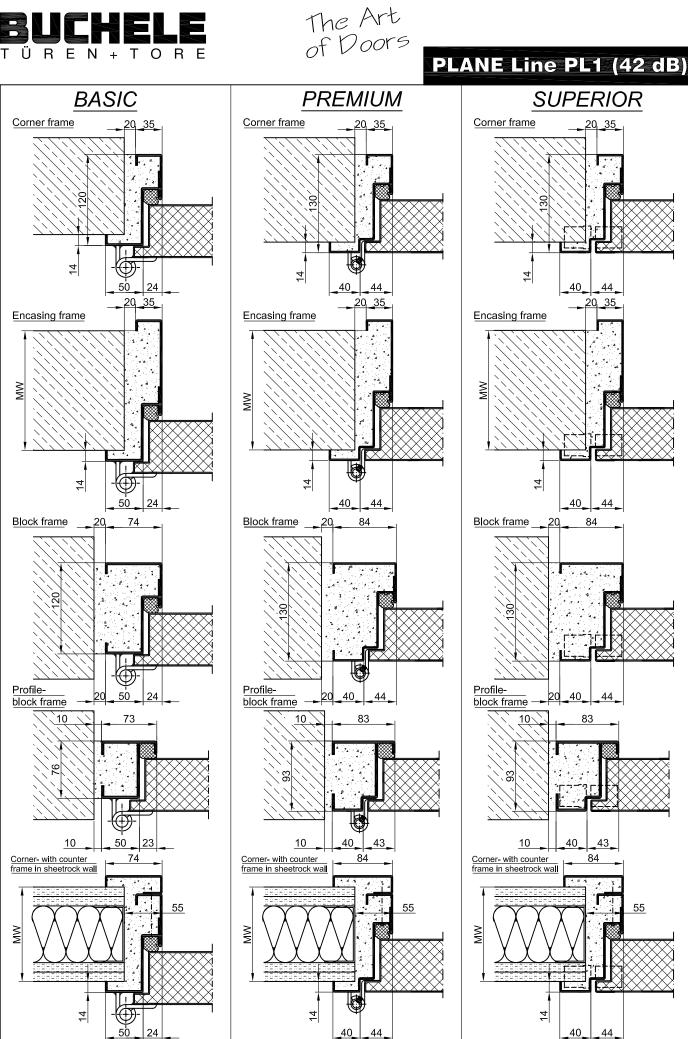

### PLANE Line PL 1 (42 dB)

#### Technical specification and text for invitation to tender

| Product:                        | PL 1 single wing acoustic steel door brand Buchele<br>In accordance with DIN EN ISO 10140-2                                                                                                                                                                                                |
|---------------------------------|--------------------------------------------------------------------------------------------------------------------------------------------------------------------------------------------------------------------------------------------------------------------------------------------|
| Door Type:                      | PLANE Line PL 1 BASIC                                                                                                                                                                                                                                                                      |
| Noise controll R <sub>w,P</sub> | 42 dB                                                                                                                                                                                                                                                                                      |
| Dimensions:                     | x mm                                                                                                                                                                                                                                                                                       |
| Door Leaf:                      | Double walled, level 70 mm thick steel door leaf without hinge embossing,<br>three sides folded with thick rebate without bottom stop.<br>With drop seal to the floor.<br>Special insulating inserts completely laid in and glued.<br>Safety bolt screwed in door leaf fold.               |
| Sill:                           | Floor bracket as separation bar. Surface galvanized and welded to the frame.                                                                                                                                                                                                               |
| Frame:                          | 3-sided circumferential folded corner frame with high-quality multi-<br>chamber sealing profile adjustable fixed in the three sided groove.                                                                                                                                                |
| Hinges:                         | Threepart height-adjustable construction hinges with hinge pin retention and ball-bearing spacer ring for smooth door movement.                                                                                                                                                            |
| Fitting:                        | Mortice lock with latch lever function in accordance with DIN EN 12209 (prepared for installation of a profile cylinder lock provided by customer). Door handle set in accordance with DIN EN 1906 firmly installed turnable synthetic material black in U-shape with rounded short-plate. |
|                                 | Type PLANE Line PL 1 PREMIUM                                                                                                                                                                                                                                                               |
| Frame:                          | Three sided circumferential folded PLANE Line special corner frame for<br>flush mounted optics on hinge side. With visible black coated intumescent<br>material in fold. High-quality multi-chamber sealing profile adjustable fixed<br>in the three sided groove.                         |

# PLANE Line PL 1 (42 dB)

| Hinges:                   | Object hinges type VB-3D 160 adjustable in three dimentions. Reception element with internal positioned slide bearings for smooth door movement.                                                                                                                   |  |
|---------------------------|--------------------------------------------------------------------------------------------------------------------------------------------------------------------------------------------------------------------------------------------------------------------|--|
|                           | Type PLANE Line PL 1 SUPERIOR                                                                                                                                                                                                                                      |  |
| Frame:                    | Three sided circumferential folded PLANE Line special corner frame for<br>flush mounted optics on hinge side. With visible black coated intumescent<br>material in fold. High-quality multi-chamber sealing profile adjustable fixed<br>in the three sided groove. |  |
| Hinges:                   | Concealed hinge system adjustable in three dimensions.                                                                                                                                                                                                             |  |
| Surface:                  | Door leaf and frame galvanized and primed with one component primer similar RAL 7001.                                                                                                                                                                              |  |
| Mounting:                 | Delivery and professional assembly including filling of the cavities in the frame with mortar of group III.                                                                                                                                                        |  |
| Special Models            |                                                                                                                                                                                                                                                                    |  |
| Flush Glazing:            | <b>PLANE Line</b> special glazing flush with outer edge of door leaf on hinge side and opposite of hinge side.<br>Edge enameling and permanent elastic glazing joint in color black RAL 9004.<br>Minimum frieze width 125 mm side and top, base 300 mm.            |  |
| Standard Glazing:         | Regular glazing – or insulated glazing (glazing freely selectable) held by profiled and visibly screwed steel glazing bars.<br>Minimum frieze width 125 mm side and top, base 300 mm.                                                                              |  |
| Burglary Protection:      | RC 2,RC 3,RC 4 or RC 5 safety package with safety fitting.                                                                                                                                                                                                         |  |
| Bullet Proof:             | FB 4-NS special inlay in door leaf and frame.                                                                                                                                                                                                                      |  |
| Airtight:                 | High-quality multi-chamber sealing profile adjustable fixed in the three sided groove of the frame in connection with a drop seal or a stop seal.                                                                                                                  |  |
| Driving Rain Water tight: | High-quality multi-chamber sealing profile adjustable fixed in the three sided groove of the frame in connection with a drop seal or a stop seal.                                                                                                                  |  |
| Windproof                 | High-quality multi-chamber sealing profile adjustable fixed in the three sided groove of the frame in connection with a drop seal or a stop seal                                                                                                                   |  |
| Stainless Steel:          | Material 1.4301 (V2A) or. 1.4571 (V4A),<br>Surface bright mill, brushed or mattet.                                                                                                                                                                                 |  |