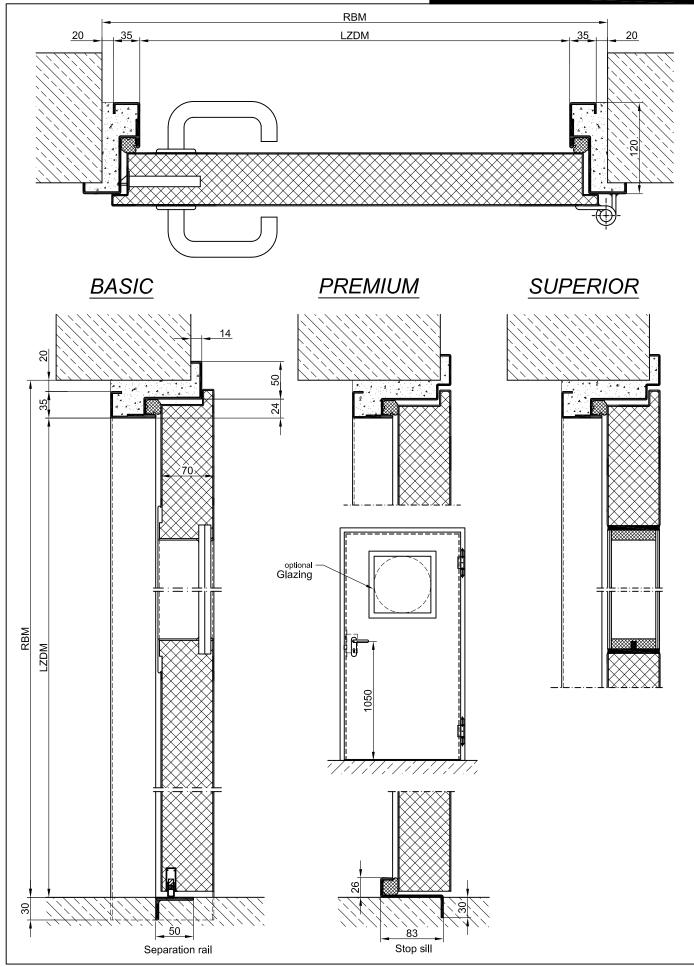

#### Single Wing PLANE Line Acoustic Door

| Plane Optic<br>Noise Control                                       | R <sub>w,P</sub> 42 dB                  | in accordance with DIN EN ISO 10140-2       |
|--------------------------------------------------------------------|-----------------------------------------|---------------------------------------------|
| * Burglar Proof                                                    | RC2/RC3/RC4/RC5                         | in accordance with DIN V ENV 1627           |
| * Shot Inhibiting                                                  | FB4                                     | in accordance with DIN EN 1522              |
| * Air Tight                                                        | up to classification 4                  | in accordance with DIN EN 1026              |
| * Rain and fire water tight                                        | Class. 6A                               | in accordance with DIN EN 1027              |
| * Wind tight                                                       | Class. C5                               | in accordance with DIN EN 12211             |
| * Pressure resistant                                               | up to 18 kPa                            |                                             |
| <ul><li>* Explosion protection</li><li>* Stainless steel</li></ul> | up to zone 1/21                         | in acc. with DIN EN 1127-1 or ATEX 94/9/'EG |
| Range of Dimensions:                                               | Width from 500 mm<br>Height from 500 mm |                                             |

#### Technical specification and text for invitation to tender

| Product:                        | PL 1 single wing acoustic steel door brand Buchele<br>In accordance with DIN EN ISO 10140-2                                                                                                                                                                                                |
|---------------------------------|--------------------------------------------------------------------------------------------------------------------------------------------------------------------------------------------------------------------------------------------------------------------------------------------|
| Door Type:                      | PLANE Line PL 1 BASIC                                                                                                                                                                                                                                                                      |
| Noise controll R <sub>w,P</sub> | 42 dB                                                                                                                                                                                                                                                                                      |
| Dimensions:                     | x mm                                                                                                                                                                                                                                                                                       |
| Door Leaf:                      | Double walled, level 70 mm thick steel door leaf without hinge embossing,<br>three sides folded with thick rebate without bottom stop.<br>With drop seal to the floor.<br>Special insulating inserts completely laid in and glued.<br>Safety bolt screwed in door leaf fold.               |
| Sill:                           | Floor bracket as separation bar. Surface galvanized and welded to the frame.                                                                                                                                                                                                               |
| Frame:                          | 3-sided circumferential folded corner frame with high-quality multi-<br>chamber sealing profile adjustable fixed in the three sided groove.                                                                                                                                                |
| Hinges:                         | Threepart height-adjustable construction hinges with hinge pin retention and ball-bearing spacer ring for smooth door movement.                                                                                                                                                            |
| Fitting:                        | Mortice lock with latch lever function in accordance with DIN EN 12209 (prepared for installation of a profile cylinder lock provided by customer). Door handle set in accordance with DIN EN 1906 firmly installed turnable synthetic material black in U-shape with rounded short-plate. |
|                                 | Type PLANE Line PL 1 PREMIUM                                                                                                                                                                                                                                                               |
| Frame:                          | Three sided circumferential folded PLANE Line special corner frame for<br>flush mounted optics on hinge side. With visible black coated intumescent<br>material in fold. High-quality multi-chamber sealing profile adjustable fixed<br>in the three sided groove.                         |

# PLANE Line PL 1 (42 dB)

| Hinges:                   | Object hinges type VB-3D 160 adjustable in three dimentions. Reception element with internal positioned slide bearings for smooth door movement.                                                                                                                   |  |
|---------------------------|--------------------------------------------------------------------------------------------------------------------------------------------------------------------------------------------------------------------------------------------------------------------|--|
|                           | Type PLANE Line PL 1 SUPERIOR                                                                                                                                                                                                                                      |  |
| Frame:                    | Three sided circumferential folded PLANE Line special corner frame for<br>flush mounted optics on hinge side. With visible black coated intumescent<br>material in fold. High-quality multi-chamber sealing profile adjustable fixed<br>in the three sided groove. |  |
| Hinges:                   | Concealed hinge system adjustable in three dimensions.                                                                                                                                                                                                             |  |
| Surface:                  | Door leaf and frame galvanized and primed with one component primer similar RAL 7001.                                                                                                                                                                              |  |
| Mounting:                 | Delivery and professional assembly including filling of the cavities in the frame with mortar of group III.                                                                                                                                                        |  |
| Special Models            |                                                                                                                                                                                                                                                                    |  |
| Flush Glazing:            | <b>PLANE Line</b> special glazing flush with outer edge of door leaf on hinge side and opposite of hinge side.<br>Edge enameling and permanent elastic glazing joint in color black RAL 9004.<br>Minimum frieze width 125 mm side and top, base 300 mm.            |  |
| Standard Glazing:         | Regular glazing – or insulated glazing (glazing freely selectable) held by profiled and visibly screwed steel glazing bars.<br>Minimum frieze width 125 mm side and top, base 300 mm.                                                                              |  |
| Burglary Protection:      | RC 2,RC 3,RC 4 or RC 5 safety package with safety fitting.                                                                                                                                                                                                         |  |
| Bullet Proof:             | FB 4-NS special inlay in door leaf and frame.                                                                                                                                                                                                                      |  |
| Airtight:                 | High-quality multi-chamber sealing profile adjustable fixed in the three sided groove of the frame in connection with a drop seal or a stop seal.                                                                                                                  |  |
| Driving Rain Water tight: | High-quality multi-chamber sealing profile adjustable fixed in the three sided groove of the frame in connection with a drop seal or a stop seal.                                                                                                                  |  |
| Windproof                 | High-quality multi-chamber sealing profile adjustable fixed in the three sided groove of the frame in connection with a drop seal or a stop seal                                                                                                                   |  |
| Stainless Steel:          | Material 1.4301 (V2A) or. 1.4571 (V4A),<br>Surface bright mill, brushed or mattet.                                                                                                                                                                                 |  |