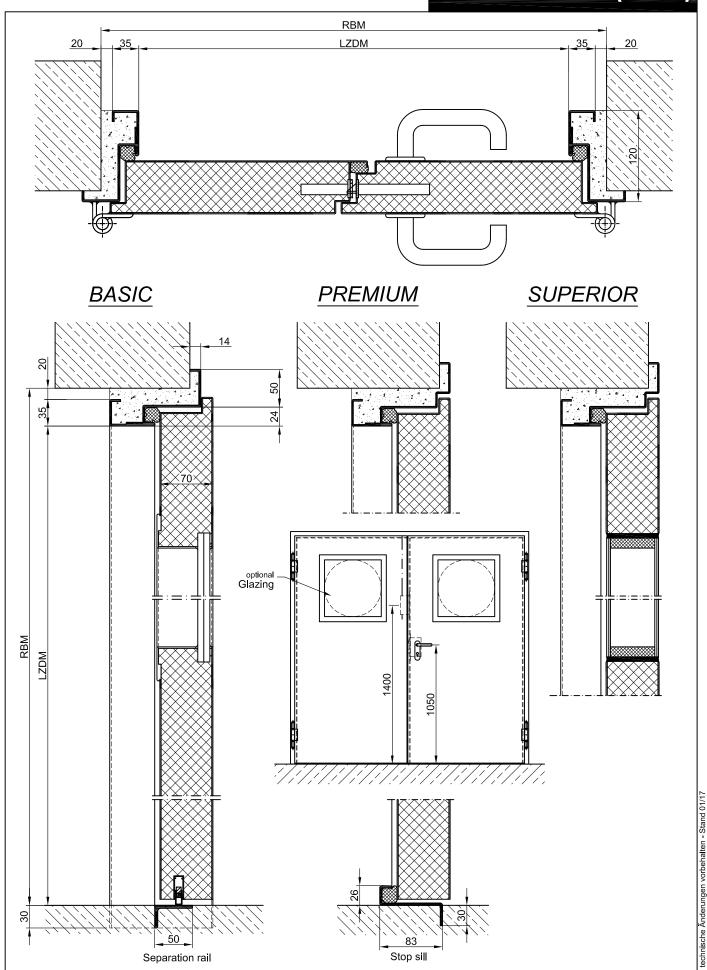

#### Technical specification and text for invitation to tender

Product: PL 2 double wing acoustic steel door brand Buchele

In accordance with DIN EN ISO 10140-2

Door Type: PLANE Line PL 2 BASIC

Noise controll R<sub>w,P</sub> 40 dB

Dimensions: .... x .... mm

**Door Leaf:** Double walled, level 70 mm thick steel door leaf without hinge embossing,

three sides folded with thick rebate without bottom stop.

With drop seal to the floor.

Special insulating inserts completely laid in and glued.

Safety bolt screwed in door leaf fold.

Sill: Floor bracket as separation bar. Surface galvanized and welded to the

frame.

Frame: 3-sided circumferential folded corner frame with high-quality multi-

chamber sealing profile adjustable fixed in the three sided groove.

**Hinges:** Threepart height-adjustable construction hinges with hinge pin retention

and ball-bearing spacer ring for smooth door movement.

Fitting: Active door leaf with mortice lock with latch lever function in accordance

with DIN EN 12209 (prepared for installation of a profile cylinder lock

provided by customer).

Door handle set in accordance with DIN EN 1906 firmly installed turnable

synthetic material black in U-shape with rounded short-plate.

**Inactive door leaf** with espagnolette bolt lock in the central rebate profile.

Type PLANE Line PL 2 PREMIUM

Frame: Three sided circumferential folded PLANE Line special corner frame for

flush mounted optics on hinge side. With visible black coated intumescent material in fold. High-quality multi-chamber sealing profile adjustable fixed

### PLANE Line PL 2 (40 dB)

in the three sided groove. Hinges: Object hinges type VB-3D 160 adjustable in three dimentions. Reception element with internal positioned slide bearings for smooth door movement. **Type PLANE Line PL 2 SUPERIOR** Frame: Three sided circumferential folded PLANE Line special corner frame for flush mounted optics on hinge side. With visible black coated intumescent material in fold. High-quality multi-chamber sealing profile adjustable fixed in the three sided groove. Hinges: Concealed hinge system adjustable in three dimensions. Surface: Door leaf and frame galvanized and primed with one component primer similar RAL 7001. Mounting: Delivery and professional assembly including filling of the cavities in the frame with mortar of group III. Special Models Flush Glazing: **PLANE Line** special glazing flush with outer edge of door leaf on hinge side and opposite of hinge side. Edge enameling and permanent elastic glazing joint in color black RAL 9004. Minimium frieze width 125 mm side and top, base 300 mm. Standard Glazing: Regular glazing – or insulated glazing (glazing freely selectable) held by profiled and visibly screwed steel glazing bars. Minimum frieze width 125 mm side and top, base 300 mm. **Burglary Protection:** RC 2,RC 3,RC 4 or RC 5 safety package with safety fitting. **Bullet Proof:** FB 4-NS special inlay in door leaf and frame. Airtight: High-quality multi-chamber sealing profile adjustable fixed in the three sided groove of the frame in connection with a drop seal or a stop seal. **Driving Rain Water tight:** High-quality multi-chamber sealing profile adjustable fixed in the three sided groove of the frame in connection with a drop seal or a stop seal. Windproof High-quality multi-chamber sealing profile adjustable fixed in the three sided groove of the frame in connection with a drop seal or a stop seal