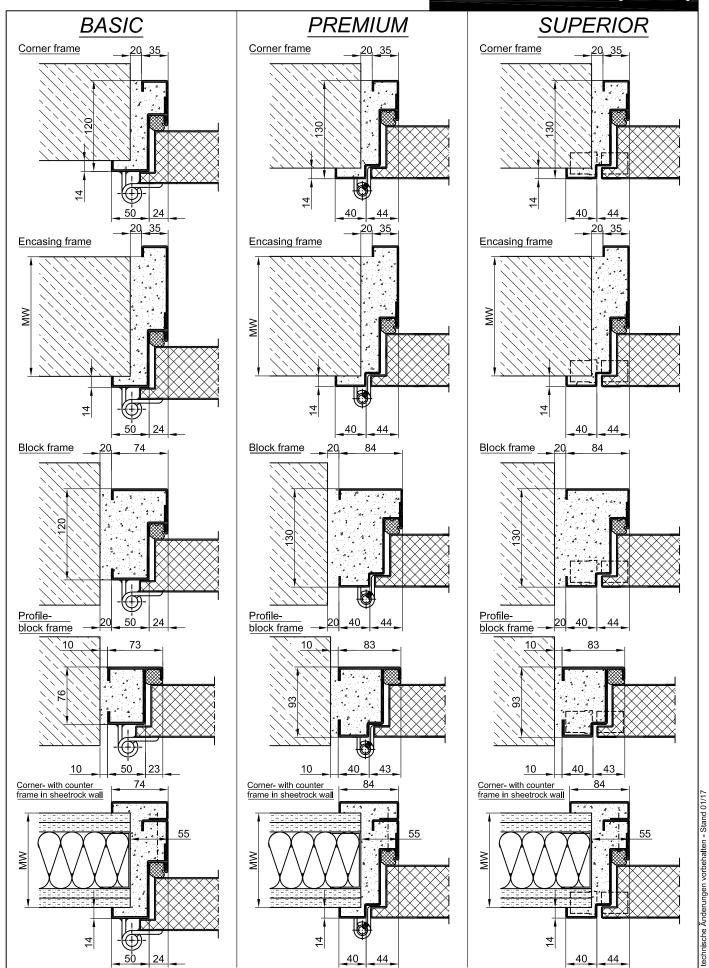

**Inactive door leaf** with espagnolette bolt lock in the central rebate profile.

Type PLANE Line PL 2 PREMIUM

Frame: Three sided circumferential folded PLANE Line special corner frame for

flush mounted optics on hinge side. With visible black coated intumescent material in fold. High-quality multi-chamber sealing profile adjustable fixed

### PLANE Line PL 2 (40 dB)

in the three sided groove. Hinges: Object hinges type VB-3D 160 adjustable in three dimentions. Reception element with internal positioned slide bearings for smooth door movement. **Type PLANE Line PL 2 SUPERIOR** Frame: Three sided circumferential folded PLANE Line special corner frame for flush mounted optics on hinge side. With visible black coated intumescent material in fold. High-quality multi-chamber sealing profile adjustable fixed in the three sided groove. Hinges: Concealed hinge system adjustable in three dimensions. Surface: Door leaf and frame galvanized and primed with one component primer similar RAL 7001. Mounting: Delivery and professional assembly including filling of the cavities in the frame with mortar of group III. Special Models Flush Glazing: **PLANE Line** special glazing flush with outer edge of door leaf on hinge side and opposite of hinge side. Edge enameling and permanent elastic glazing joint in color black RAL 9004. Minimium frieze width 125 mm side and top, base 300 mm. Standard Glazing: Regular glazing – or insulated glazing (glazing freely selectable) held by profiled and visibly screwed steel glazing bars. Minimum frieze width 125 mm side and top, base 300 mm. **Burglary Protection:** RC 2,RC 3,RC 4 or RC 5 safety package with safety fitting. **Bullet Proof:** FB 4-NS special inlay in door leaf and frame. Airtight: High-quality multi-chamber sealing profile adjustable fixed in the three sided groove of the frame in connection with a drop seal or a stop seal. **Driving Rain Water tight:** High-quality multi-chamber sealing profile adjustable fixed in the three sided groove of the frame in connection with a drop seal or a stop seal. Windproof High-quality multi-chamber sealing profile adjustable fixed in the three sided groove of the frame in connection with a drop seal or a stop seal