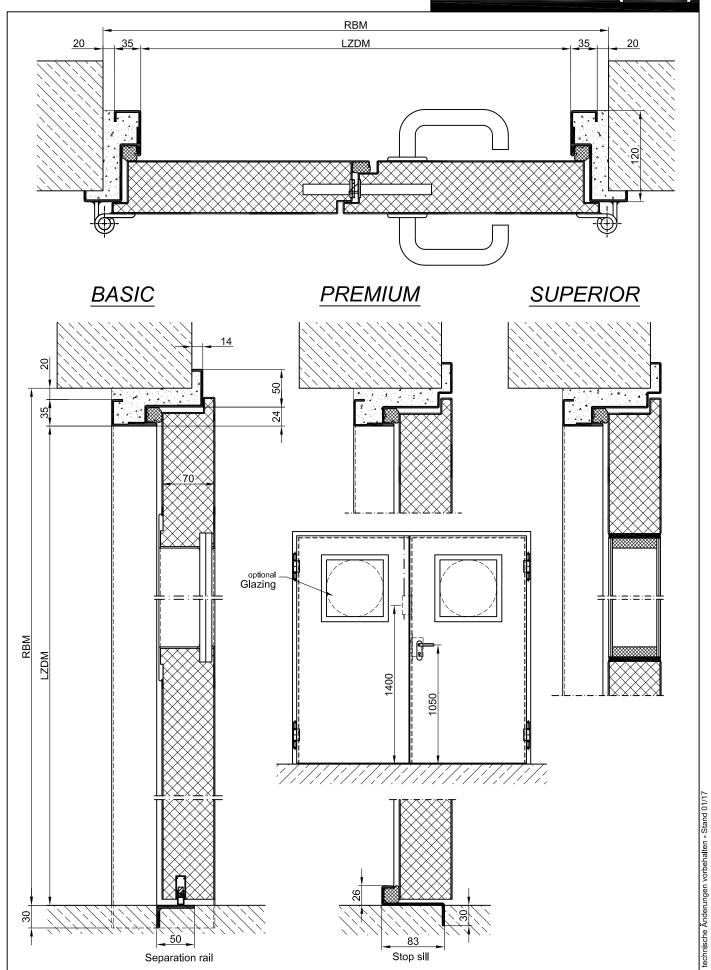

#### Technical specification and text for invitation to tender

Product: PL 2 double wing acoustic steel door brand Buchele

In accordance with DIN EN ISO 10140-2

Door Type: PLANE Line PL 2 BASIC

Noise controll R<sub>w,P</sub> 42 dB

Dimensions: .... x .... mm

**Door Leaf:** Double walled, level 70 mm thick steel door leaf without hinge embossing,

three sides folded with thick rebate without bottom stop.

With drop seal to the floor.

Special insulating inserts completely laid in and glued.

Safety bolt screwed in door leaf fold.

Sill: Floor bracket as separation bar. Surface galvanized and welded to the

frame.

Frame: 3-sided circumferential folded corner frame with high-quality multi-

chamber sealing profile adjustable fixed in the three sided groove.

**Hinges:** Threepart height-adjustable construction hinges with hinge pin retention

and ball-bearing spacer ring for smooth door movement.

Fitting: Active door leaf with mortice lock with latch lever function in accordance

with DIN EN 12209 (prepared for installation of a profile cylinder lock

provided by customer).

Door handle set in accordance with DIN EN 1906 firmly installed turnable

synthetic material black in U-shape with rounded short-plate.

**Inactive door leaf** with espagnolette bolt lock in the central rebate profile.

Type PLANE Line PL 2 PREMIUM

Frame: Three sided circumferential folded PLANE Line special corner frame for

flush mounted optics on hinge side. With visible black coated intumescent material in fold. High-quality multi-chamber sealing profile adjustable fixed

### PLANE Line PL 2 (42 dB)

in the three sided groove. Hinges: Object hinges type VB-3D 160 adjustable in three dimentions. Reception element with internal positioned slide bearings for smooth door movement. **Type PLANE Line PL 2 SUPERIOR** Frame: Three sided circumferential folded PLANE Line special corner frame for flush mounted optics on hinge side. With visible black coated intumescent material in fold. High-quality multi-chamber sealing profile adjustable fixed in the three sided groove. Hinges: Concealed hinge system adjustable in three dimensions. Surface: Door leaf and frame galvanized and primed with one component primer similar RAL 7001. Mounting: Delivery and professional assembly including filling of the cavities in the frame with mortar of group III. Special Models Flush Glazing: **PLANE Line** special glazing flush with outer edge of door leaf on hinge side and opposite of hinge side. Edge enameling and permanent elastic glazing joint in color black RAL 9004. Minimium frieze width 125 mm side and top, base 300 mm. Standard Glazing: Regular glazing – or insulated glazing (glazing freely selectable) held by profiled and visibly screwed steel glazing bars. Minimum frieze width 125 mm side and top, base 300 mm. **Burglary Protection:** RC 2,RC 3,RC 4 or RC 5 safety package with safety fitting. **Bullet Proof:** FB 4-NS special inlay in door leaf and frame. Airtight: High-quality multi-chamber sealing profile adjustable fixed in the three sided groove of the frame in connection with a drop seal or a stop seal. **Driving Rain Water tight:** High-quality multi-chamber sealing profile adjustable fixed in the three sided groove of the frame in connection with a drop seal or a stop seal. Windproof High-quality multi-chamber sealing profile adjustable fixed in the three sided groove of the frame in connection with a drop seal or a stop seal