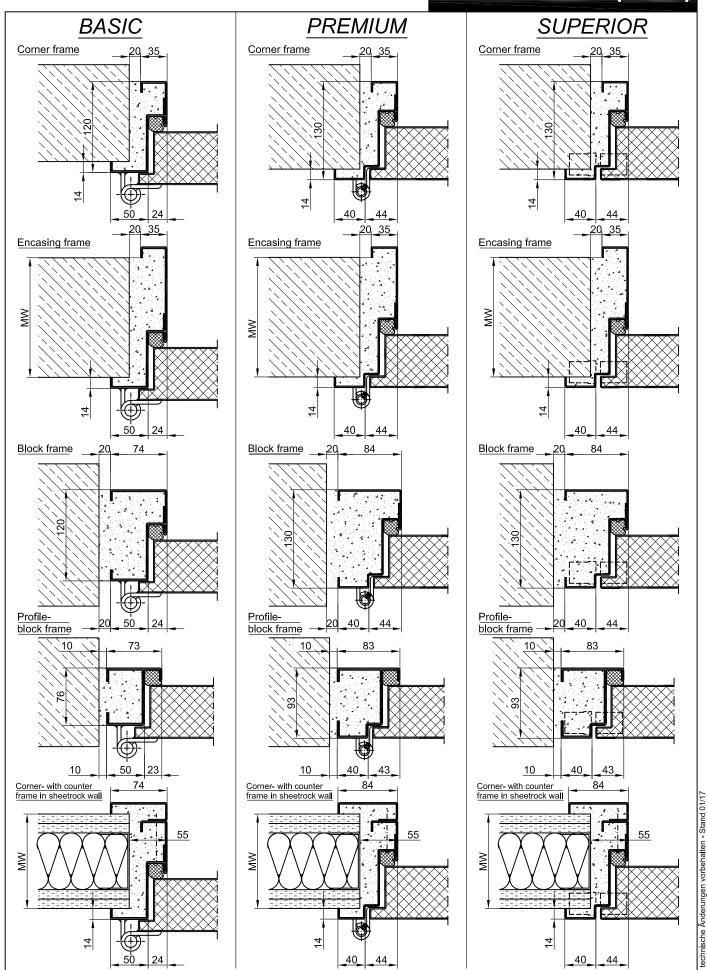

Safety bolt screwed in door leaf fold.

Sill: Floor bracket as separation bar. Surface galvanized and welded to the

frame.

Frame: 3-sided circumferential folded corner frame with high-quality multi-

chamber sealing profile adjustable fixed in the three sided groove.

**Inactive door leaf** with espagnolette bolt lock in the central rebate profile.

Type PLANE Line PL 2 PREMIUM

Frame: Three sided circumferential folded PLANE Line special corner frame for

flush mounted optics on hinge side. With visible black coated intumescent material in fold. High-quality multi-chamber sealing profile adjustable fixed

### PLANE Line PL 2 (42 dB)

in the three sided groove. Hinges: Object hinges type VB-3D 160 adjustable in three dimentions. Reception element with internal positioned slide bearings for smooth door movement. **Type PLANE Line PL 2 SUPERIOR** Frame: Three sided circumferential folded PLANE Line special corner frame for flush mounted optics on hinge side. With visible black coated intumescent material in fold. High-quality multi-chamber sealing profile adjustable fixed in the three sided groove. Hinges: Concealed hinge system adjustable in three dimensions. Surface: Door leaf and frame galvanized and primed with one component primer similar RAL 7001. Mounting: Delivery and professional assembly including filling of the cavities in the frame with mortar of group III. Special Models Flush Glazing: **PLANE Line** special glazing flush with outer edge of door leaf on hinge side and opposite of hinge side. Edge enameling and permanent elastic glazing joint in color black RAL 9004. Minimium frieze width 125 mm side and top, base 300 mm. Standard Glazing: Regular glazing – or insulated glazing (glazing freely selectable) held by profiled and visibly screwed steel glazing bars. Minimum frieze width 125 mm side and top, base 300 mm. **Burglary Protection:** RC 2,RC 3,RC 4 or RC 5 safety package with safety fitting. **Bullet Proof:** FB 4-NS special inlay in door leaf and frame. Airtight: High-quality multi-chamber sealing profile adjustable fixed in the three sided groove of the frame in connection with a drop seal or a stop seal. **Driving Rain Water tight:** High-quality multi-chamber sealing profile adjustable fixed in the three sided groove of the frame in connection with a drop seal or a stop seal. Windproof High-quality multi-chamber sealing profile adjustable fixed in the three sided groove of the frame in connection with a drop seal or a stop seal