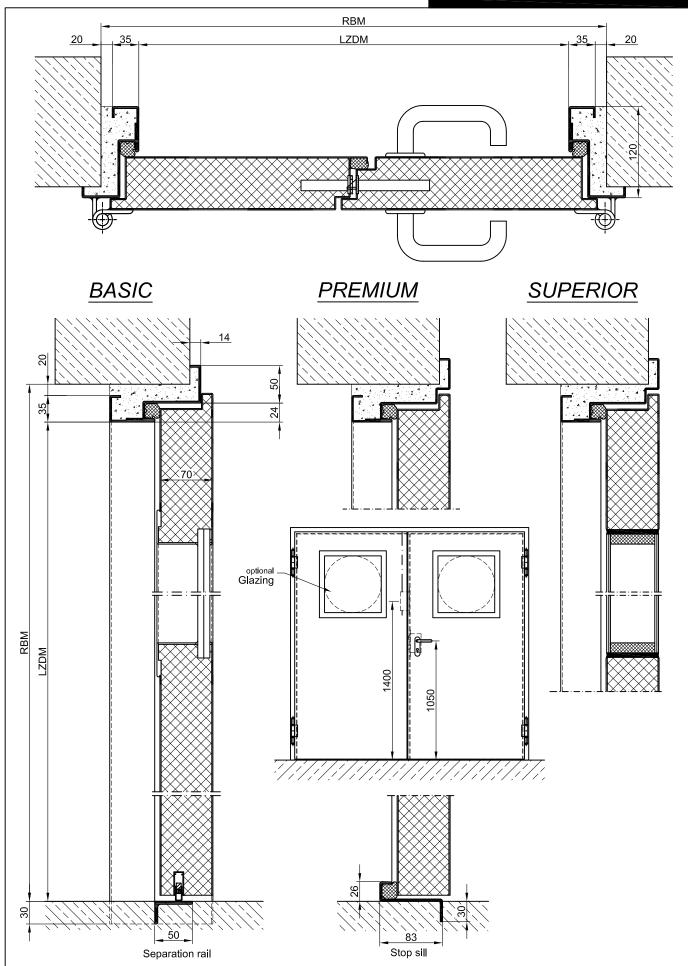

## Technical specification and text for invitation to tender

| Product:                        | PL 2 double wing acoustic steel door brand Buchele<br>In accordance with DIN EN ISO 10140-2                                                                                                                                                                                                                                                                                                                   |
|---------------------------------|---------------------------------------------------------------------------------------------------------------------------------------------------------------------------------------------------------------------------------------------------------------------------------------------------------------------------------------------------------------------------------------------------------------|
| Door Type:                      | PLANE Line PL 2 BASIC                                                                                                                                                                                                                                                                                                                                                                                         |
| Noise controll R <sub>w,P</sub> | 46 dB                                                                                                                                                                                                                                                                                                                                                                                                         |
| Dimensions:                     | x mm                                                                                                                                                                                                                                                                                                                                                                                                          |
| Door Leaf:                      | Double walled, level 70 mm thick steel door leaf without hinge embossing,<br>three sides folded with thick rebate without bottom stop.<br>With drop seal to the floor.<br>Special insulating inserts completely laid in and glued.<br>Safety bolt screwed in door leaf fold.                                                                                                                                  |
| Sill:                           | Floor bracket as separation bar. Surface galvanized and welded to the frame.                                                                                                                                                                                                                                                                                                                                  |
| Frame:                          | 3-sided circumferential folded corner frame with high-quality multi-<br>chamber sealing profile adjustable fixed in the three sided groove.                                                                                                                                                                                                                                                                   |
| Hinges:                         | Threepart height-adjustable construction hinges with hinge pin retention and ball-bearing spacer ring for smooth door movement.                                                                                                                                                                                                                                                                               |
| Fitting:                        | Active door leaf with mortice lock with latch lever function in accordance<br>with DIN EN 12209 (prepared for installation of a profile cylinder lock<br>provided by customer).<br>Door handle set in accordance with DIN EN 1906 firmly installed turnable<br>synthetic material black in U-shape with rounded short-plate.<br>Inactive door leaf with espagnolette bolt lock in the central rebate profile. |
|                                 | Type PLANE Line PL 2 PREMIUM                                                                                                                                                                                                                                                                                                                                                                                  |
| Frame:                          | Three sided circumferential folded PLANE Line special corner frame for<br>flush mounted optics on hinge side. With visible black coated intumescent<br>material in fold. High-quality multi-chamber sealing profile adjustable fixed                                                                                                                                                                          |

## PLANE Line PL 2 (46 dB)

|                           | in the three sided groove.                                                                                                                                                                                                                                         |  |
|---------------------------|--------------------------------------------------------------------------------------------------------------------------------------------------------------------------------------------------------------------------------------------------------------------|--|
| Hinges:                   | Object hinges type VB-3D 160 adjustable in three dimentions. Reception element with internal positioned slide bearings for smooth door movement.                                                                                                                   |  |
|                           | Type PLANE Line PL 2 SUPERIOR                                                                                                                                                                                                                                      |  |
| Frame:                    | Three sided circumferential folded PLANE Line special corner frame for<br>flush mounted optics on hinge side. With visible black coated intumescent<br>material in fold. High-quality multi-chamber sealing profile adjustable fixed<br>in the three sided groove. |  |
| Hinges:                   | Concealed hinge system adjustable in three dimensions.                                                                                                                                                                                                             |  |
| Surface:                  | Door leaf and frame galvanized and primed with one component primer similar RAL 7001.                                                                                                                                                                              |  |
| Mounting:                 | Delivery and professional assembly including filling of the cavities in the frame with mortar of group III.                                                                                                                                                        |  |
| Special Models            |                                                                                                                                                                                                                                                                    |  |
| Flush Glazing:            | <b>PLANE Line</b> special glazing flush with outer edge of door leaf on hinge side and opposite of hinge side. Edge enameling and permanent elastic glazing joint in color black RAL 9004. Minimum frieze width 125 mm side and top, base 300 mm.                  |  |
| Standard Glazing:         | Regular glazing – or insulated glazing (glazing freely selectable) held by profiled and visibly screwed steel glazing bars.<br>Minimum frieze width 125 mm side and top, base 300 mm.                                                                              |  |
| Burglary Protection:      | RC 2,RC 3,RC 4 or RC 5 safety package with safety fitting.                                                                                                                                                                                                         |  |
| Bullet Proof:             | FB 4-NS special inlay in door leaf and frame.                                                                                                                                                                                                                      |  |
| Airtight:                 | High-quality multi-chamber sealing profile adjustable fixed in the three sided groove of the frame in connection with a drop seal or a stop seal.                                                                                                                  |  |
| Driving Rain Water tight: | High-quality multi-chamber sealing profile adjustable fixed in the three sided groove of the frame in connection with a drop seal or a stop seal.                                                                                                                  |  |
| Windproof                 | High-quality multi-chamber sealing profile adjustable fixed in the three sided groove of the frame in connection with a drop seal or a stop seal                                                                                                                   |  |
| Stainless Steel:          | Material 1.4301 (V2A) or.1.4571 (V4A), Surface bright mill or brushed.                                                                                                                                                                                             |  |