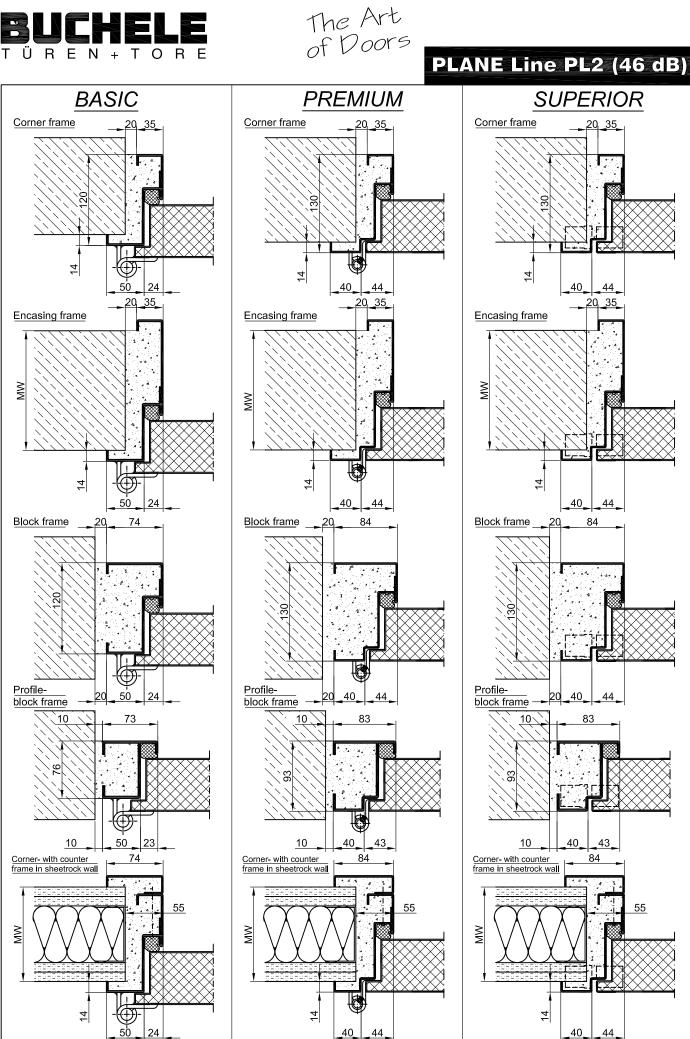

## PLANE Line PL 2 (46 dB)

## Technical specification and text for invitation to tender

| Product:                        | PL 2 double wing acoustic steel door brand Buchele<br>In accordance with DIN EN ISO 10140-2                                                                                                                                                                                                                                                                                                                   |
|---------------------------------|---------------------------------------------------------------------------------------------------------------------------------------------------------------------------------------------------------------------------------------------------------------------------------------------------------------------------------------------------------------------------------------------------------------|
| Door Type:                      | PLANE Line PL 2 BASIC                                                                                                                                                                                                                                                                                                                                                                                         |
| Noise controll R <sub>w,P</sub> | 46 dB                                                                                                                                                                                                                                                                                                                                                                                                         |
| Dimensions:                     | x mm                                                                                                                                                                                                                                                                                                                                                                                                          |
| Door Leaf:                      | Double walled, level 70 mm thick steel door leaf without hinge embossing,<br>three sides folded with thick rebate without bottom stop.<br>With drop seal to the floor.<br>Special insulating inserts completely laid in and glued.<br>Safety bolt screwed in door leaf fold.                                                                                                                                  |
| Sill:                           | Floor bracket as separation bar. Surface galvanized and welded to the frame.                                                                                                                                                                                                                                                                                                                                  |
| Frame:                          | 3-sided circumferential folded corner frame with high-quality multi-<br>chamber sealing profile adjustable fixed in the three sided groove.                                                                                                                                                                                                                                                                   |
| Hinges:                         | Threepart height-adjustable construction hinges with hinge pin retention and ball-bearing spacer ring for smooth door movement.                                                                                                                                                                                                                                                                               |
| Fitting:                        | Active door leaf with mortice lock with latch lever function in accordance<br>with DIN EN 12209 (prepared for installation of a profile cylinder lock<br>provided by customer).<br>Door handle set in accordance with DIN EN 1906 firmly installed turnable<br>synthetic material black in U-shape with rounded short-plate.<br>Inactive door leaf with espagnolette bolt lock in the central rebate profile. |
|                                 | Type PLANE Line PL 2 PREMIUM                                                                                                                                                                                                                                                                                                                                                                                  |
| Frame:                          | Three sided circumferential folded PLANE Line special corner frame for<br>flush mounted optics on hinge side. With visible black coated intumescent<br>material in fold. High-quality multi-chamber sealing profile adjustable fixed                                                                                                                                                                          |

## PLANE Line PL 2 (46 dB)

|                           | in the three sided groove.                                                                                                                                                                                                                                         |  |
|---------------------------|--------------------------------------------------------------------------------------------------------------------------------------------------------------------------------------------------------------------------------------------------------------------|--|
| Hinges:                   | Object hinges type VB-3D 160 adjustable in three dimentions. Reception element with internal positioned slide bearings for smooth door movement.                                                                                                                   |  |
|                           | Type PLANE Line PL 2 SUPERIOR                                                                                                                                                                                                                                      |  |
| Frame:                    | Three sided circumferential folded PLANE Line special corner frame for<br>flush mounted optics on hinge side. With visible black coated intumescent<br>material in fold. High-quality multi-chamber sealing profile adjustable fixed<br>in the three sided groove. |  |
| Hinges:                   | Concealed hinge system adjustable in three dimensions.                                                                                                                                                                                                             |  |
| Surface:                  | Door leaf and frame galvanized and primed with one component primer similar RAL 7001.                                                                                                                                                                              |  |
| Mounting:                 | Delivery and professional assembly including filling of the cavities in the frame with mortar of group III.                                                                                                                                                        |  |
| Special Models            |                                                                                                                                                                                                                                                                    |  |
| Flush Glazing:            | <b>PLANE Line</b> special glazing flush with outer edge of door leaf on hinge side and opposite of hinge side. Edge enameling and permanent elastic glazing joint in color black RAL 9004. Minimum frieze width 125 mm side and top, base 300 mm.                  |  |
| Standard Glazing:         | Regular glazing – or insulated glazing (glazing freely selectable) held by profiled and visibly screwed steel glazing bars.<br>Minimum frieze width 125 mm side and top, base 300 mm.                                                                              |  |
| Burglary Protection:      | RC 2,RC 3,RC 4 or RC 5 safety package with safety fitting.                                                                                                                                                                                                         |  |
| Bullet Proof:             | FB 4-NS special inlay in door leaf and frame.                                                                                                                                                                                                                      |  |
| Airtight:                 | High-quality multi-chamber sealing profile adjustable fixed in the three sided groove of the frame in connection with a drop seal or a stop seal.                                                                                                                  |  |
| Driving Rain Water tight: | High-quality multi-chamber sealing profile adjustable fixed in the three sided groove of the frame in connection with a drop seal or a stop seal.                                                                                                                  |  |
| Windproof                 | High-quality multi-chamber sealing profile adjustable fixed in the three sided groove of the frame in connection with a drop seal or a stop seal                                                                                                                   |  |
| Stainless Steel:          | Material 1.4301 (V2A) or.1.4571 (V4A), Surface bright mill or brushed.                                                                                                                                                                                             |  |