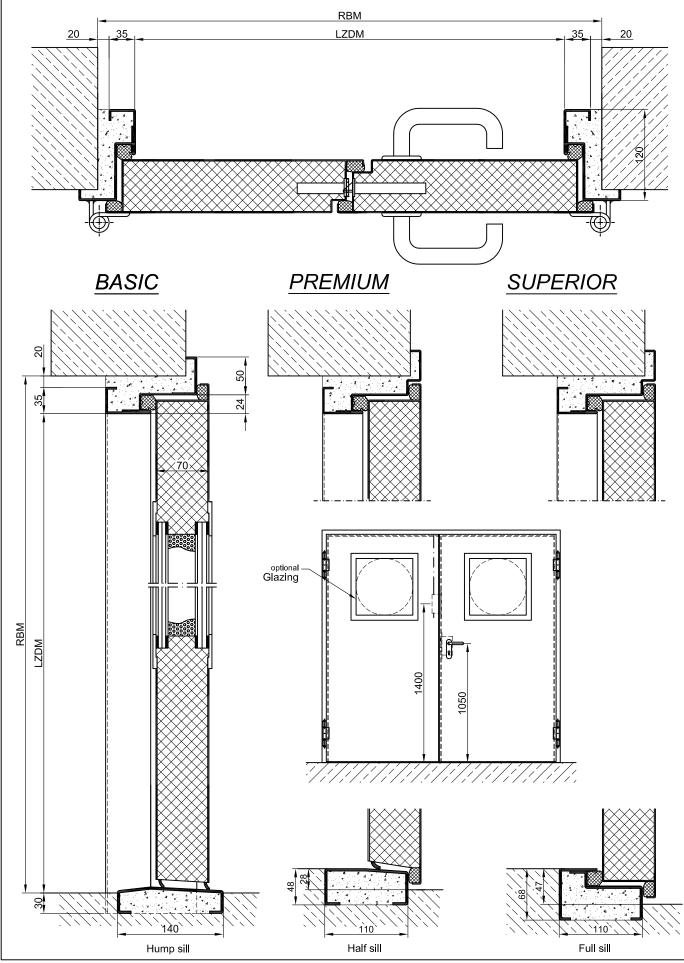

## Technical specification and text for invitation to tender

| Product:                        | PL 2 double wing acoustic steel door brand Buchele<br>In accordance with DIN EN ISO 10140-2                                                                                                                                                                                                                                                                                                                   |
|---------------------------------|---------------------------------------------------------------------------------------------------------------------------------------------------------------------------------------------------------------------------------------------------------------------------------------------------------------------------------------------------------------------------------------------------------------|
| Door Type:                      | PLANE Line PL 2 BASIC                                                                                                                                                                                                                                                                                                                                                                                         |
| Noise controll R <sub>w,P</sub> | 54 dB                                                                                                                                                                                                                                                                                                                                                                                                         |
| Dimensions:                     | x mm                                                                                                                                                                                                                                                                                                                                                                                                          |
| Door Leaf:                      | Double walled, level 70 mm thick steel door leaf without hinge embossing,<br>three sides folded with thick rebate and adjustable fixed sealing profile in<br>the fold. Without bottom stop with duplex tow sealing system.<br>Special insulating inserts completely laid in and glued.<br>Safety bolt screwed in door leaf fold.                                                                              |
| Sill:                           | Threshold profile barrier-free hump sill. Surface galvanized welded to the frame.                                                                                                                                                                                                                                                                                                                             |
| Frame:                          | 3-sided circumferential folded corner frame with high-quality multi-<br>chamber sealing profile adjustable fixed in the three sided groove.                                                                                                                                                                                                                                                                   |
| Hinges:                         | Threepart height-adjustable construction hinges with hinge pin retention and ball-bearing spacer ring for smooth door movement.                                                                                                                                                                                                                                                                               |
| Fitting:                        | Active door leaf with mortice lock with latch lever function in accordance<br>with DIN EN 12209 (prepared for installation of a profile cylinder lock<br>provided by customer).<br>Door handle set in accordance with DIN EN 1906 firmly installed turnable<br>synthetic material black in U-shape with rounded short-plate.<br>Inactive door leaf with espagnolette bolt lock in the central rebate profile. |
|                                 | Type PLANE Line PL 2 PREMIUM                                                                                                                                                                                                                                                                                                                                                                                  |
| Frame:                          | Three sided circumferential folded PLANE Line special corner frame for flush mounted optics on hinge side. With visible black coated intumescent                                                                                                                                                                                                                                                              |

## PLANE Line PL 2 (54 dB)

|                           | material in fold. High-quality multi-chamber sealing profile adjustable fixed in the three sided groove.                                                                                                                                                                                                                                       |  |
|---------------------------|------------------------------------------------------------------------------------------------------------------------------------------------------------------------------------------------------------------------------------------------------------------------------------------------------------------------------------------------|--|
| Hinges:                   | Object hinges type VB-3D 160 adjustable in three dimentions. Reception element with internal positioned slide bearings for smooth door movement.                                                                                                                                                                                               |  |
|                           | Type PLANE Line PL 2 SUPERIOR                                                                                                                                                                                                                                                                                                                  |  |
| Frame:                    | Three sided circumferential folded PLANE Line special corner frame for<br>flush mounted optics on hinge side. With visible black coated intumescent<br>material in fold. High-quality multi-chamber sealing profile adjustable fixed<br>in the three sided groove.                                                                             |  |
| Hinges:                   | Concealed hinge system adjustable in three dimensions.                                                                                                                                                                                                                                                                                         |  |
| Surface:                  | Door leaf and frame galvanized and primed with one component primer similar RAL 7001.                                                                                                                                                                                                                                                          |  |
| Mounting:                 | Delivery and professional assembly including filling of the cavities in the frame with mortar of group III.                                                                                                                                                                                                                                    |  |
| Special Models            |                                                                                                                                                                                                                                                                                                                                                |  |
| Flush Glazing:            | <ul> <li>PLANE Line special glazing flush with outer edge of door leaf on hinge side and opposite of hinge side.</li> <li>Edge enameling and permanent elastic glazing joint in color black RAL 9004.</li> <li>Minimum frieze width 125 mm side and top, base 300 mm.</li> <li>Sound-reduction index max. R<sub>w,P</sub> max. 50dB</li> </ul> |  |
| Standard Glazing:         | Duplex glazing held by profiled and visibly screwed steel glazing bars. Minimum frieze width 125 mm side and top, base 300 mm. Sound-reduction index max. $R_{w,P}$ max. 50dB                                                                                                                                                                  |  |
| Burglary Protection:      | RC 2,RC 3 or RC 4 safety package with safety fitting.                                                                                                                                                                                                                                                                                          |  |
| Bullet Proof:             | FB 4-NS special inlay in door leaf and frame.                                                                                                                                                                                                                                                                                                  |  |
| Airtight:                 | High-quality multi-chamber sealing profile adjustable fixed in the three sided groove of the frame in connection with a duplex tow sealing system or a stop seal.                                                                                                                                                                              |  |
| Driving Rain Water tight: | High-quality multi-chamber sealing profile adjustable fixed in the three sided groove of the frame in connection with a duplex tow sealing system or a stop seal.                                                                                                                                                                              |  |
| Windproof                 | High-quality multi-chamber sealing profile adjustable fixed in the three sided groove of the frame in connection with a duplex tow sealing system or a stop seal.                                                                                                                                                                              |  |
| Stainless Steel:          | Material 1.4301 (V2A) or. 1.4571 (V4A), Surface bright mill or brushed                                                                                                                                                                                                                                                                         |  |
|                           |                                                                                                                                                                                                                                                                                                                                                |  |