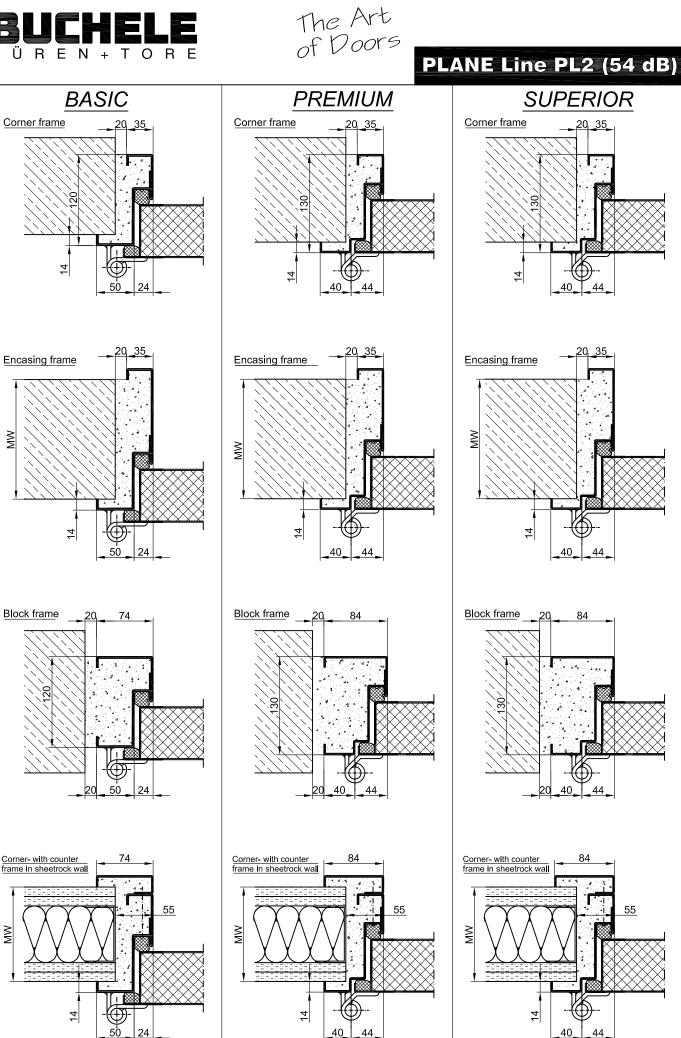

## PLANE Line PL 2 (54 dB)

## Technical specification and text for invitation to tender

| Product:                        | PL 2 double wing acoustic steel door brand Buchele<br>In accordance with DIN EN ISO 10140-2                                                                                                                                                                                                                                                                                                                   |
|---------------------------------|---------------------------------------------------------------------------------------------------------------------------------------------------------------------------------------------------------------------------------------------------------------------------------------------------------------------------------------------------------------------------------------------------------------|
| Door Type:                      | PLANE Line PL 2 BASIC                                                                                                                                                                                                                                                                                                                                                                                         |
| Noise controll R <sub>w,P</sub> | 54 dB                                                                                                                                                                                                                                                                                                                                                                                                         |
| Dimensions:                     | x mm                                                                                                                                                                                                                                                                                                                                                                                                          |
| Door Leaf:                      | Double walled, level 70 mm thick steel door leaf without hinge embossing,<br>three sides folded with thick rebate and adjustable fixed sealing profile in<br>the fold. Without bottom stop with duplex tow sealing system.<br>Special insulating inserts completely laid in and glued.<br>Safety bolt screwed in door leaf fold.                                                                              |
| Sill:                           | Threshold profile barrier-free hump sill. Surface galvanized welded to the frame.                                                                                                                                                                                                                                                                                                                             |
| Frame:                          | 3-sided circumferential folded corner frame with high-quality multi-<br>chamber sealing profile adjustable fixed in the three sided groove.                                                                                                                                                                                                                                                                   |
| Hinges:                         | Threepart height-adjustable construction hinges with hinge pin retention and ball-bearing spacer ring for smooth door movement.                                                                                                                                                                                                                                                                               |
| Fitting:                        | Active door leaf with mortice lock with latch lever function in accordance<br>with DIN EN 12209 (prepared for installation of a profile cylinder lock<br>provided by customer).<br>Door handle set in accordance with DIN EN 1906 firmly installed turnable<br>synthetic material black in U-shape with rounded short-plate.<br>Inactive door leaf with espagnolette bolt lock in the central rebate profile. |
|                                 | Type PLANE Line PL 2 PREMIUM                                                                                                                                                                                                                                                                                                                                                                                  |
| Frame:                          | Three sided circumferential folded PLANE Line special corner frame for flush mounted optics on hinge side. With visible black coated intumescent                                                                                                                                                                                                                                                              |

## PLANE Line PL 2 (54 dB)

|                           | material in fold. High-quality multi-chamber sealing profile adjustable fixed in the three sided groove.                                                                                                                                                                                                                                       |  |
|---------------------------|------------------------------------------------------------------------------------------------------------------------------------------------------------------------------------------------------------------------------------------------------------------------------------------------------------------------------------------------|--|
| Hinges:                   | Object hinges type VB-3D 160 adjustable in three dimentions. Reception element with internal positioned slide bearings for smooth door movement.                                                                                                                                                                                               |  |
|                           | Type PLANE Line PL 2 SUPERIOR                                                                                                                                                                                                                                                                                                                  |  |
| Frame:                    | Three sided circumferential folded PLANE Line special corner frame for<br>flush mounted optics on hinge side. With visible black coated intumescent<br>material in fold. High-quality multi-chamber sealing profile adjustable fixed<br>in the three sided groove.                                                                             |  |
| Hinges:                   | Concealed hinge system adjustable in three dimensions.                                                                                                                                                                                                                                                                                         |  |
| Surface:                  | Door leaf and frame galvanized and primed with one component primer similar RAL 7001.                                                                                                                                                                                                                                                          |  |
| Mounting:                 | Delivery and professional assembly including filling of the cavities in the frame with mortar of group III.                                                                                                                                                                                                                                    |  |
| Special Models            |                                                                                                                                                                                                                                                                                                                                                |  |
| Flush Glazing:            | <ul> <li>PLANE Line special glazing flush with outer edge of door leaf on hinge side and opposite of hinge side.</li> <li>Edge enameling and permanent elastic glazing joint in color black RAL 9004.</li> <li>Minimum frieze width 125 mm side and top, base 300 mm.</li> <li>Sound-reduction index max. R<sub>w,P</sub> max. 50dB</li> </ul> |  |
| Standard Glazing:         | Duplex glazing held by profiled and visibly screwed steel glazing bars. Minimum frieze width 125 mm side and top, base 300 mm. Sound-reduction index max. $R_{w,P}$ max. 50dB                                                                                                                                                                  |  |
| Burglary Protection:      | RC 2,RC 3 or RC 4 safety package with safety fitting.                                                                                                                                                                                                                                                                                          |  |
| Bullet Proof:             | FB 4-NS special inlay in door leaf and frame.                                                                                                                                                                                                                                                                                                  |  |
| Airtight:                 | High-quality multi-chamber sealing profile adjustable fixed in the three sided groove of the frame in connection with a duplex tow sealing system or a stop seal.                                                                                                                                                                              |  |
| Driving Rain Water tight: | High-quality multi-chamber sealing profile adjustable fixed in the three sided groove of the frame in connection with a duplex tow sealing system or a stop seal.                                                                                                                                                                              |  |
| Windproof                 | High-quality multi-chamber sealing profile adjustable fixed in the three sided groove of the frame in connection with a duplex tow sealing system or a stop seal.                                                                                                                                                                              |  |
| Stainless Steel:          | Material 1.4301 (V2A) or. 1.4571 (V4A), Surface bright mill or brushed                                                                                                                                                                                                                                                                         |  |
|                           |                                                                                                                                                                                                                                                                                                                                                |  |