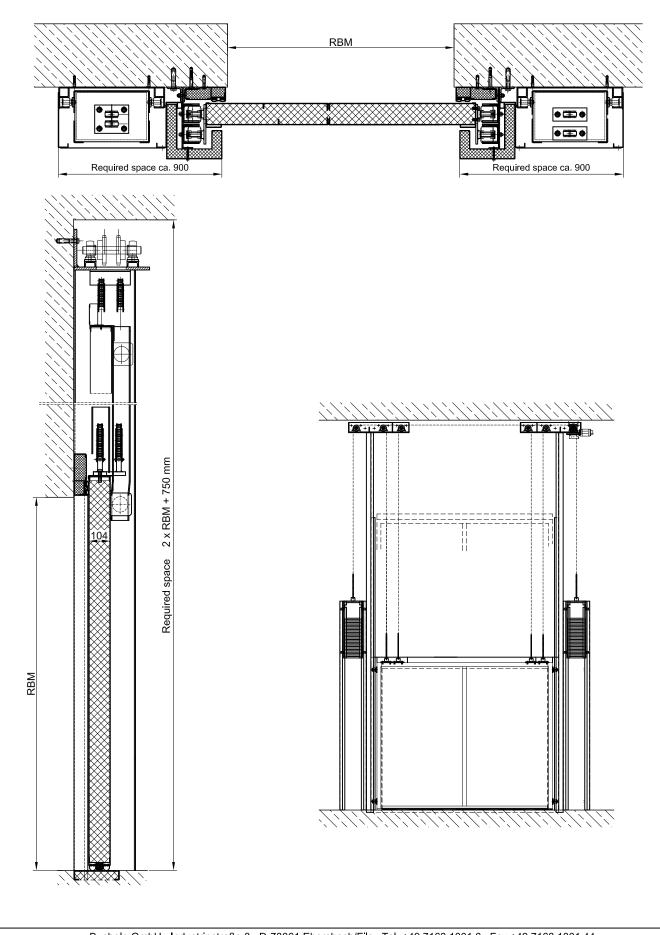

**SHB 52** 

| Single Wing Acoustic Lifting Gate                                                   |                                                                                                                                                                                                                                                                                                                                                                                      |                                                                                                                                                              |  |
|-------------------------------------------------------------------------------------|--------------------------------------------------------------------------------------------------------------------------------------------------------------------------------------------------------------------------------------------------------------------------------------------------------------------------------------------------------------------------------------|--------------------------------------------------------------------------------------------------------------------------------------------------------------|--|
| Noise Control                                                                       | R <sub>w,P</sub> 52 dB                                                                                                                                                                                                                                                                                                                                                               | in accordance with DIN EN 20140-3                                                                                                                            |  |
| * Bullet Proof<br>* Pressure Resistant<br>* Stainless Steel<br>Range of Dimensions: | FB4<br>up to 5 kPa<br>Width from 500 n<br>Height from 500 n                                                                                                                                                                                                                                                                                                                          |                                                                                                                                                              |  |
| (*special options)                                                                  |                                                                                                                                                                                                                                                                                                                                                                                      |                                                                                                                                                              |  |
| Technical s                                                                         | specification and te                                                                                                                                                                                                                                                                                                                                                                 | ext for invitation to tender                                                                                                                                 |  |
| Product:                                                                            | SHB single wing acoustic lifting gate brand Buchele in accordance with DIN EN 20140-3                                                                                                                                                                                                                                                                                                |                                                                                                                                                              |  |
| Door Type:                                                                          | SHB 52                                                                                                                                                                                                                                                                                                                                                                               |                                                                                                                                                              |  |
| Noise Control R <sub>w,P</sub>                                                      | 52 dB                                                                                                                                                                                                                                                                                                                                                                                |                                                                                                                                                              |  |
| Dimensions:                                                                         | x mm                                                                                                                                                                                                                                                                                                                                                                                 |                                                                                                                                                              |  |
| Door Leaf:                                                                          | Double walled, level 104 mm thick steel door leaf. Without bottom stop<br>with robust thick single chamber sealing profile as tight closing bottom<br>part.<br>Special insulating inserts completely laid in and glued.                                                                                                                                                              |                                                                                                                                                              |  |
| Frame:                                                                              | Three-sided circumferential frame profile doweled to the wall with<br>integrated multi-chamber sealing profile adjustable fixed in groove.<br>Additional absorber level made of perforated sheet metal with filled with<br>fleece and mineral wool and as a supplement visible screwed to the<br>frame.<br>Additional absorber level made of perforated sheet metal with filled with |                                                                                                                                                              |  |
| Fitting:                                                                            | The door leaf has a<br>Per side 4 ball-bear                                                                                                                                                                                                                                                                                                                                          | wool over the 2 pcs. vertical guide rails.<br>heavy duty handle on one side.<br>ing guide rollers.<br>e rails with lateral counter weight and cover over the |  |
|                                                                                     | closing weight.                                                                                                                                                                                                                                                                                                                                                                      |                                                                                                                                                              |  |
| Surface:                                                                            | Door leaf and frame galvanized and primed with one component primer similar RAL 7001.                                                                                                                                                                                                                                                                                                |                                                                                                                                                              |  |
| Mounting:                                                                           | Delivery and profes                                                                                                                                                                                                                                                                                                                                                                  | sional assembly.                                                                                                                                             |  |
|                                                                                     | Special M                                                                                                                                                                                                                                                                                                                                                                            | <u>odels</u>                                                                                                                                                 |  |
| Opening Aid:                                                                        | Opening aid as pne                                                                                                                                                                                                                                                                                                                                                                   | Opening aid as pneumatic cylinder res. electric motor.                                                                                                       |  |
| Hydraulic Damper:                                                                   | Hydraulic damper to minimize impact for open and close run.                                                                                                                                                                                                                                                                                                                          |                                                                                                                                                              |  |
| Stainless Steel:                                                                    | Material 1.4301 (V2A) res. 1.4571 (V4A), surface raw, brushed or matte.                                                                                                                                                                                                                                                                                                              |                                                                                                                                                              |  |