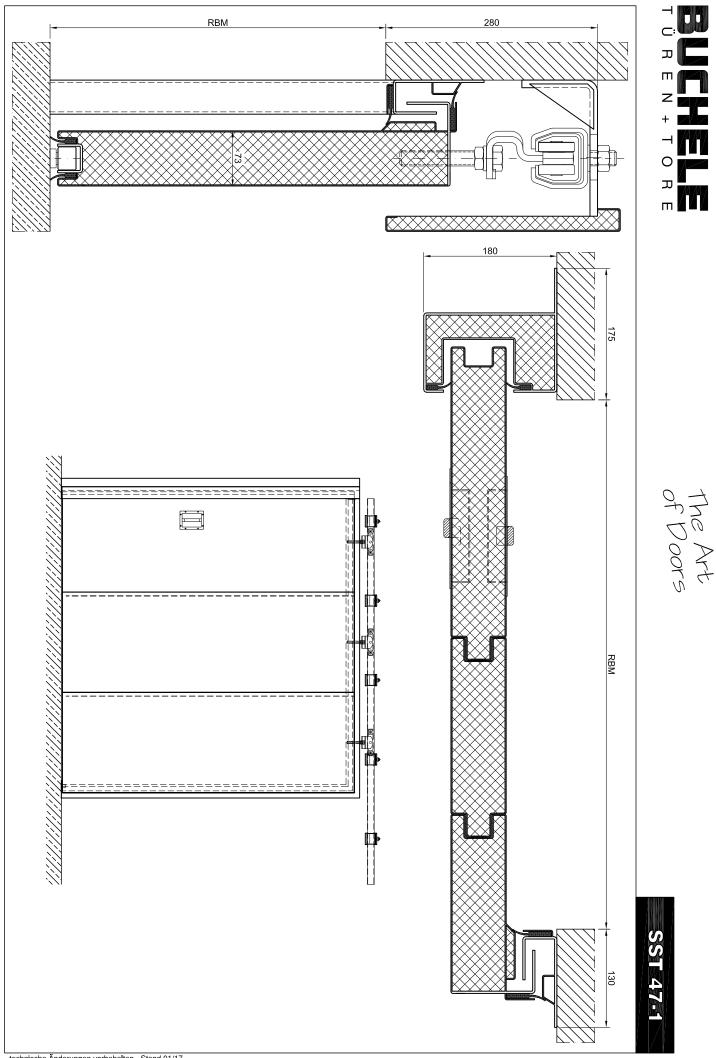

SST 47-1

|                                        | 551 47-1                                                                                                                                                                                                                                                                                                               |              |
|----------------------------------------|------------------------------------------------------------------------------------------------------------------------------------------------------------------------------------------------------------------------------------------------------------------------------------------------------------------------|--------------|
| Single Wing Acoust                     | c Sliding Gate                                                                                                                                                                                                                                                                                                         |              |
| Noise Control                          | $R_{w,P}$ 47 dB in accordance with DIN EN 10140-                                                                                                                                                                                                                                                                       | 2            |
| * Stainless Stell<br>* Pedestrian Door |                                                                                                                                                                                                                                                                                                                        |              |
| Dimensions:                            | Width from 1000 mm to 4000 mm<br>Height from 2000 mm to 4000 mm                                                                                                                                                                                                                                                        |              |
| (*special options)                     |                                                                                                                                                                                                                                                                                                                        |              |
| Technica                               | specification and text for invitation to tender                                                                                                                                                                                                                                                                        |              |
| Product:                               | SST single wing acoustic sliding gate brand Buchele in accorda with DIN EN 10140-2                                                                                                                                                                                                                                     | nce          |
| Door Type:                             | SST 47-1                                                                                                                                                                                                                                                                                                               |              |
| Noise Control R <sub>w,P</sub>         | 47 dB                                                                                                                                                                                                                                                                                                                  |              |
| Dimensions :                           | x mm                                                                                                                                                                                                                                                                                                                   |              |
| Door Leaf:                             | Double walled, level 73 mm steel door leaf. Without bottom stop with<br>duplex tow sealing system to the floor.<br>Special insulating inserts completely laid in and glued.<br>Door leaf in element construction.<br>Without lock.                                                                                     |              |
| Frame:                                 | Two-sided circumferential, frame profile doweled to the wall with integrated multi-chamber sealing profile adjustable fixed in groove. Inlet profile 180 mm deep with double sealing profile screwed to the v                                                                                                          | wall.        |
| Fitting:                               | The door leaf has a heavy duty handle on both sides.<br>The door leaf is guided by ball-bearing track rollers in a C-rail located<br>above the door opening.<br>This rail is covered by a removable absorber element over the entire<br>length.                                                                        |              |
| Surface:                               | Door leaf and frame galvanized and primed with one component prim similar RAL 7001                                                                                                                                                                                                                                     | ner          |
| Mounting:                              | Delivery and professional assembly.                                                                                                                                                                                                                                                                                    |              |
|                                        | Special Models                                                                                                                                                                                                                                                                                                         |              |
| Door leaf lock:                        | Hook bolt locking system with two profile cylinder rosette.                                                                                                                                                                                                                                                            |              |
| Pedestrian door:                       | Double walled, level 70 mm thick steel door leaf, four sides folded wit<br>thick rebate. With bottom stop. Special insulating inserts completely la<br>and glued. Mortice lock with latch lever function in accordance with D<br>EN 12209 (prepared for installation of a profile cylinder lock provided<br>customer). | aid in<br>IN |