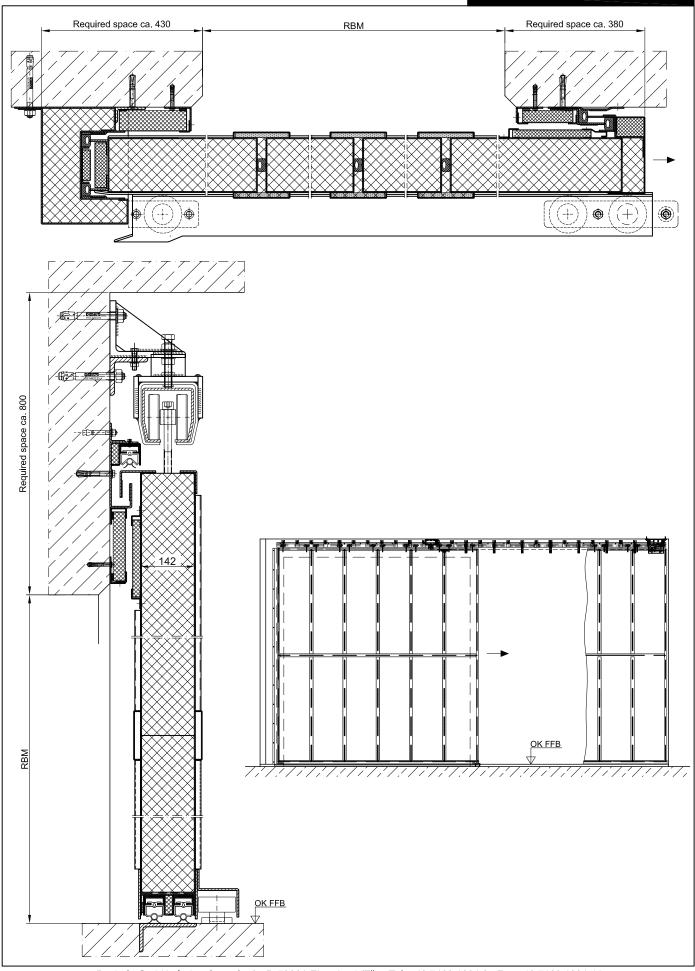

SST 52-1

|                                |                                                                                                                                                                                                                                                                                                                                                                                                        | 001 32-1                                                                                                                                                                                                                                             |  |
|--------------------------------|--------------------------------------------------------------------------------------------------------------------------------------------------------------------------------------------------------------------------------------------------------------------------------------------------------------------------------------------------------------------------------------------------------|------------------------------------------------------------------------------------------------------------------------------------------------------------------------------------------------------------------------------------------------------|--|
| Single Wing Acoust             | ic Sliding Gate                                                                                                                                                                                                                                                                                                                                                                                        |                                                                                                                                                                                                                                                      |  |
| Noise Control                  | R <sub>w,P</sub> 52 dB                                                                                                                                                                                                                                                                                                                                                                                 | tested installed an fully functional in building                                                                                                                                                                                                     |  |
| * Pedestrian Door              |                                                                                                                                                                                                                                                                                                                                                                                                        |                                                                                                                                                                                                                                                      |  |
| Dimensions:                    | Width from 1000 mm to 4000 mm<br>Height from 2000 mm to 4000 mm                                                                                                                                                                                                                                                                                                                                        |                                                                                                                                                                                                                                                      |  |
| (*special options)             |                                                                                                                                                                                                                                                                                                                                                                                                        |                                                                                                                                                                                                                                                      |  |
| Technica                       | I specification and text                                                                                                                                                                                                                                                                                                                                                                               | for invitation to tender                                                                                                                                                                                                                             |  |
| Product:                       | SST single wing acoustic sliding gate brand Buchele                                                                                                                                                                                                                                                                                                                                                    |                                                                                                                                                                                                                                                      |  |
| Door Type:                     | SST 52-1                                                                                                                                                                                                                                                                                                                                                                                               |                                                                                                                                                                                                                                                      |  |
| Noise Control R <sub>w,P</sub> | 52 dB                                                                                                                                                                                                                                                                                                                                                                                                  |                                                                                                                                                                                                                                                      |  |
| Dimensions :                   | x mm                                                                                                                                                                                                                                                                                                                                                                                                   |                                                                                                                                                                                                                                                      |  |
| Door Leaf:                     | Double walled, level 145 mm steel door leaf. Without bottom stop with robust automatic countersunk seal to the floor.<br>Special insulating inserts completely laid in and glued.<br>Door leaf in element construction.                                                                                                                                                                                |                                                                                                                                                                                                                                                      |  |
| Frame:                         | Three-sided circumferential, frame profile doweled to the wall with<br>integrated multi-chamber sealing profile adjustable fixed in groove.<br>Additional absorber level made of perforated sheet metal with filled with<br>fleece and mineral wool and as a supplement visible screwed to the<br>frame.<br>Inlet profile 220 mm deep with double sealing profile and absorber<br>screwed to the wall. |                                                                                                                                                                                                                                                      |  |
| Fitting:                       | The closure is done by<br>pressed against the sea<br>The door leaf is guided<br>above the door opening                                                                                                                                                                                                                                                                                                 | avy duty handle on both sides.<br>a special lock with its taper lock the door leaf gets<br>als in the inlet profile and the frame profile<br>by ball-bearing track rollers in a C-rail located<br>J.<br>a removable absorber element over the entire |  |
| Surface:                       | Door leaf and frame ga                                                                                                                                                                                                                                                                                                                                                                                 | Door leaf and frame galvanized and primed with one component primer similar RAL 7001                                                                                                                                                                 |  |
| Mounting:                      | Delivery and profession                                                                                                                                                                                                                                                                                                                                                                                | al assembly.                                                                                                                                                                                                                                         |  |
|                                | Special Mod                                                                                                                                                                                                                                                                                                                                                                                            | <u>els</u>                                                                                                                                                                                                                                           |  |
| Pedestrian door:               | Double walled, level 95 mm thick steel door leaf, four sides folded with thick rebate and adjustable fixed in sealing profile in fold. With bottom stop. Special insulating inserts completely laid in and glued. Worm tension lock in a solid design with robust lock worm, shock mounted striker plate                                                                                               |                                                                                                                                                                                                                                                      |  |

## SST 52-1

and automatic false control barrier (FB-barrier). Lock prepared for installation of a profile cylinder supplied by customer. Clamping lever in aluminium F1 enforced design ergonomic design, fixed rotatable on with square plate visible screwed to the door leaf.