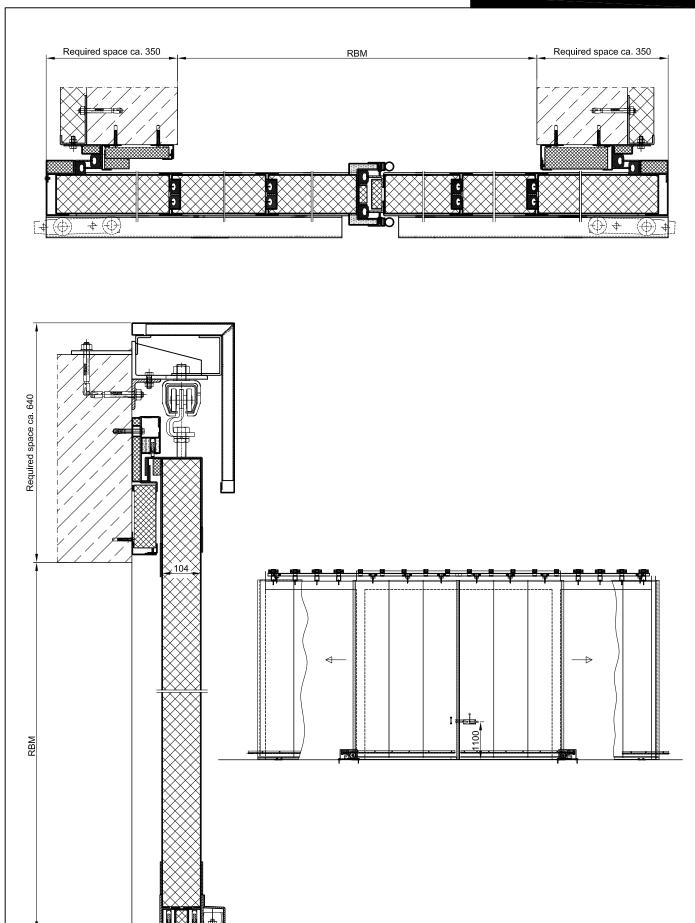

SST 45-2

|                                | <b>331 43-2</b>                                                                                                                                                                                                                                                                                                                                                                                                                                   |
|--------------------------------|---------------------------------------------------------------------------------------------------------------------------------------------------------------------------------------------------------------------------------------------------------------------------------------------------------------------------------------------------------------------------------------------------------------------------------------------------|
| Double Wing Acous              | ic Sliding Gate                                                                                                                                                                                                                                                                                                                                                                                                                                   |
| Noise Control                  | R <sub>w,P</sub> 45 dB tested installed an fully functional li building                                                                                                                                                                                                                                                                                                                                                                           |
| * Pedestrian Door              |                                                                                                                                                                                                                                                                                                                                                                                                                                                   |
| Dimensions:                    | Width up to 6000 mm<br>Height up to 6000 mm                                                                                                                                                                                                                                                                                                                                                                                                       |
| (*special options)             |                                                                                                                                                                                                                                                                                                                                                                                                                                                   |
| Technica                       | specification and text for invitation to tender                                                                                                                                                                                                                                                                                                                                                                                                   |
| Product:                       | SST double wing acoustic sliding gate brand Buchele in accordant with DIN EN 20140-3                                                                                                                                                                                                                                                                                                                                                              |
| Door Type:                     | SST 45-2                                                                                                                                                                                                                                                                                                                                                                                                                                          |
| Noise Control R <sub>w,P</sub> | 45 dB                                                                                                                                                                                                                                                                                                                                                                                                                                             |
| Dimensions :                   | x mm                                                                                                                                                                                                                                                                                                                                                                                                                                              |
| Door Leaf:                     | Double walled, level 145 mm steel door leaf. Without bottom stop with robust automatic countersunk seal to the floor.<br>Special insulating inserts completely laid in and glued.<br>Door leaf in element construction.                                                                                                                                                                                                                           |
| Frame:                         | Threesided circumferential, frame profile doweled to the wall with<br>integrated multi-chamber sealing profile adjustable fixed in groove.<br>Additional absorber level made of perforated sheet metal with filled with<br>fleece and mineral wool and as a supplement visible screwed to the<br>frame.                                                                                                                                           |
| Fitting:                       | The door leaf has a heavy duty handle on both sides.<br>The closure is done by a special lock with its taper lock the door leaf ge<br>pressed against the seals in both wings and the frame profile<br>The door leaf is guided by ball-bearing track rollers in a C-rail located<br>above the door opening.<br>This rail is covered by a removable absorber element over the entire<br>length.                                                    |
| Surface:                       | Door leaf and frame galvanized and primed with one component primer similar RAL 7001                                                                                                                                                                                                                                                                                                                                                              |
| Mounting:                      | Delivery and professional assembly.                                                                                                                                                                                                                                                                                                                                                                                                               |
|                                | Special Models                                                                                                                                                                                                                                                                                                                                                                                                                                    |
| Pedestrian door:               | Double walled, level 95 mm thick steel door leaf, four sides folded with<br>thick rebate and adjustable fixed in sealing profile in fold. With bottom ste<br>Special insulating inserts completely laid in and glued. Worm tension loc<br>in a solid design with robust lock worm, shock mounted striker plate and<br>automatic false control barrier (FB-barrier).<br>Lock prepared for installation of a profile cylinder supplied by customer. |

The Art of Doors

SST 45-2

Clamping lever in aluminium F1 enforced design ergonomic design, fixed rotatable on with square plate visible screwed to the door leaf.

**Electric Motor:** 

Selectively as opening aid res. closing aid.