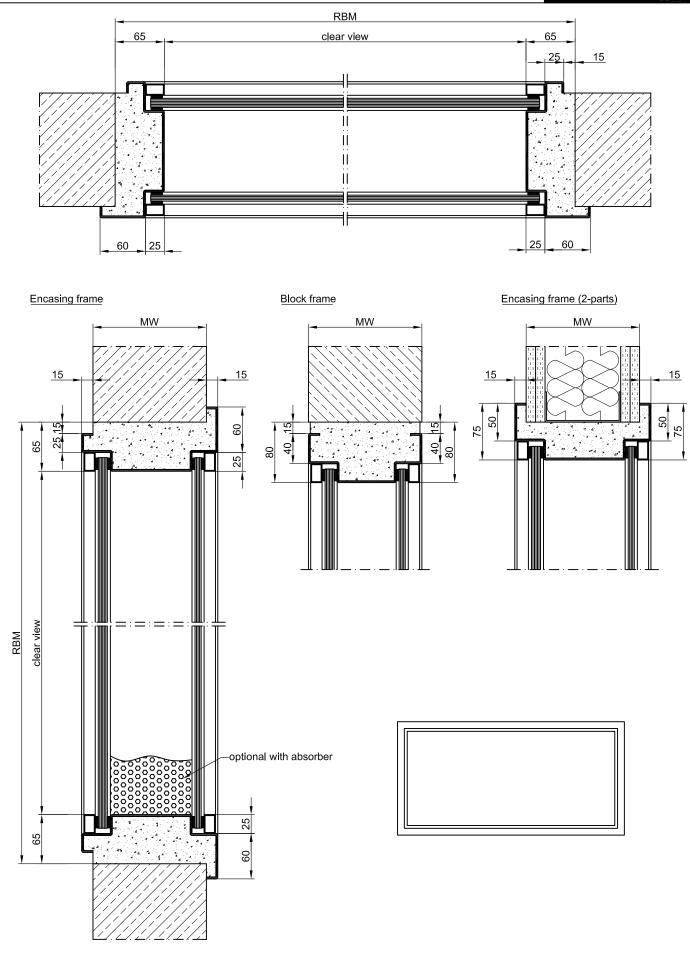

## Technical specification and text for invitation to tender

| Product:                       | SFB acoustic window brand Buchele in accordance with DIN EN ISO 10140-2                                                                                                                                                                                                                                                                                                                                                                                    |  |
|--------------------------------|------------------------------------------------------------------------------------------------------------------------------------------------------------------------------------------------------------------------------------------------------------------------------------------------------------------------------------------------------------------------------------------------------------------------------------------------------------|--|
| Window Type:                   | SFB 52                                                                                                                                                                                                                                                                                                                                                                                                                                                     |  |
| Noise control R <sub>w,P</sub> | 52 dB                                                                                                                                                                                                                                                                                                                                                                                                                                                      |  |
| Dimension:                     | x mm                                                                                                                                                                                                                                                                                                                                                                                                                                                       |  |
| Frame:                         | Four-sided circumferential folded single part closed frame adjusted to<br>thickness of wall with glazing bars clipped in on both sides.<br>Without edge damping, therefore smooth vision area between the glazing<br>coated matte black.<br>On request the vision area between the glazing may be coated in various<br>RAL colours.                                                                                                                        |  |
| Glazing:                       | Two acoustical separated vertical mounted single glass sheets made of safety glass fixed in two-sided sponge rubber in the frame.                                                                                                                                                                                                                                                                                                                          |  |
| Surface:                       | Frame and glass bars galvanized and primed with one component Primer similar RAL 7001.                                                                                                                                                                                                                                                                                                                                                                     |  |
| Mounting:                      | Delivery and professional assembly including filling of the cavities in the frame with mortar of group III.                                                                                                                                                                                                                                                                                                                                                |  |
| Special Models                 |                                                                                                                                                                                                                                                                                                                                                                                                                                                            |  |
| Glazing Types:                 | Anti-vandal P4A up to P7B safety glazing                                                                                                                                                                                                                                                                                                                                                                                                                   |  |
|                                | Bullet proof BR1 up to BR7 safety glazing                                                                                                                                                                                                                                                                                                                                                                                                                  |  |
|                                | Installation of anti-reflective glazing                                                                                                                                                                                                                                                                                                                                                                                                                    |  |
| Edge Damping:                  | Complete edge damping individually adapted to the wall thickness made of matte black coated perforated metal sheet with mineral fibre lining. The edge damping is invisible attached to the frame so that no disturbing elements will interfere with the even optic of the edge damping. On request the edge damping may be coated in various RAL colours. <b>Note:</b> (Edge damping is not required to obtain the acoustic value R <sub>w,P</sub> 52 dB) |  |