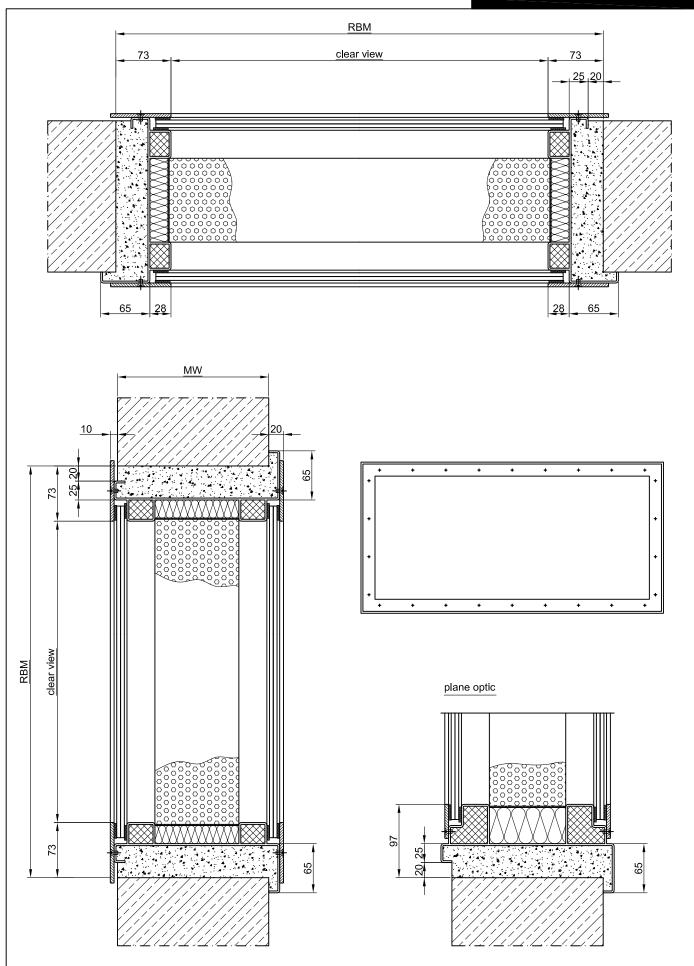

## Technical specification and text for invitation to tender

| Product:                       | SFB acoustic window brand Buchele in accordance with DIN EN ISO 10140-2                                                                                                                                                                                                                                                                                                                                                                                                                                                                                    |
|--------------------------------|------------------------------------------------------------------------------------------------------------------------------------------------------------------------------------------------------------------------------------------------------------------------------------------------------------------------------------------------------------------------------------------------------------------------------------------------------------------------------------------------------------------------------------------------------------|
| Window Type:                   | SFB 56                                                                                                                                                                                                                                                                                                                                                                                                                                                                                                                                                     |
| Noise control R <sub>w,P</sub> | 56 dB                                                                                                                                                                                                                                                                                                                                                                                                                                                                                                                                                      |
| Dimension:                     | x mm                                                                                                                                                                                                                                                                                                                                                                                                                                                                                                                                                       |
| Frame:                         | Four-sided circumferential folded single part closed frame adjusted to<br>thickness of wall with removable glass holding frames made of flat-bar<br>steel are put on both sides.<br>Complete edge damping individually adapted to the wall thickness made of<br>matte black coated perforated metal sheet with mineral fiber lining.<br>The edge damping is invisible attached to the frame so that no<br>disturbing elements will interfere with the even optic of the edge damping.<br>On request the edge damping may be coated in various RAL colours. |
| Glazing:                       | Two acoustical separated vertical mounted single glass sheets made of safety glass fixed in two-sided sponge rubber in the frame.                                                                                                                                                                                                                                                                                                                                                                                                                          |
| Surface:                       | Frame and glass bars galvanized and primed with one component Primer similar RAL 7001.                                                                                                                                                                                                                                                                                                                                                                                                                                                                     |
| Mounting:                      | Delivery and professional assembly including filling of the cavities in the frame with mortar of group III.                                                                                                                                                                                                                                                                                                                                                                                                                                                |
|                                | Special Models                                                                                                                                                                                                                                                                                                                                                                                                                                                                                                                                             |
| Glazing Types:                 | Fire proof glazing F30, F60, F90                                                                                                                                                                                                                                                                                                                                                                                                                                                                                                                           |
|                                | Anti-vandal P4A up to P7B safety glazing                                                                                                                                                                                                                                                                                                                                                                                                                                                                                                                   |
|                                | Bullet proof BR1 up to BR7 safety glazing                                                                                                                                                                                                                                                                                                                                                                                                                                                                                                                  |
|                                | Installation of anti-reflective glazing                                                                                                                                                                                                                                                                                                                                                                                                                                                                                                                    |
|                                | Installation of glazing in V- or A-shape                                                                                                                                                                                                                                                                                                                                                                                                                                                                                                                   |
|                                |                                                                                                                                                                                                                                                                                                                                                                                                                                                                                                                                                            |