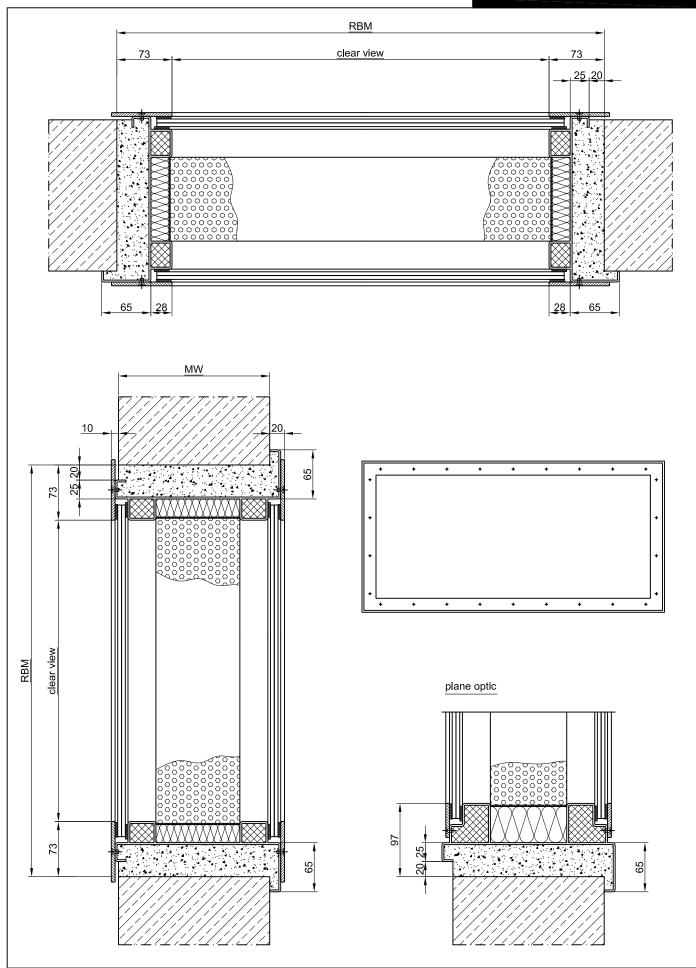

## Technical specification and text for invitation to tender

| Product:                       | SFB acoustic window brand Buchele in accordance with DIN EN ISO 10140-2                                                                                                                                                                                                                                                                                                                                                                                                                                                                                    |  |
|--------------------------------|------------------------------------------------------------------------------------------------------------------------------------------------------------------------------------------------------------------------------------------------------------------------------------------------------------------------------------------------------------------------------------------------------------------------------------------------------------------------------------------------------------------------------------------------------------|--|
| Window Type:                   | SFB 58                                                                                                                                                                                                                                                                                                                                                                                                                                                                                                                                                     |  |
| Noise control R <sub>w,P</sub> | 58 dB                                                                                                                                                                                                                                                                                                                                                                                                                                                                                                                                                      |  |
| Dimension:                     | x mm                                                                                                                                                                                                                                                                                                                                                                                                                                                                                                                                                       |  |
| Frame:                         | Four-sided circumferential folded single part closed frame adjusted to<br>thickness of wall with removable glass holding frames made of flat-bar<br>steel are put on both sides.<br>Complete edge damping individually adapted to the wall thickness made of<br>matte black coated perforated metal sheet with mineral fiber lining.<br>The edge damping is invisible attached to the frame so that no<br>disturbing elements will interfere with the even optic of the edge damping.<br>On request the edge damping may be coated in various RAL colours. |  |
| Glazing:                       | Two acoustical separated vertical mounted single glass sheets made of safety glass fixed in two-sided sponge rubber in the frame                                                                                                                                                                                                                                                                                                                                                                                                                           |  |
| Surface:                       | Frame and glass bars galvanized and primed with one component Primer similar RAL 7001.                                                                                                                                                                                                                                                                                                                                                                                                                                                                     |  |
| Mounting:                      | Delivery and professional assembly including filling of the cavities in the frame with mortar of group III.                                                                                                                                                                                                                                                                                                                                                                                                                                                |  |
|                                | Special Models                                                                                                                                                                                                                                                                                                                                                                                                                                                                                                                                             |  |
| Glazing Types:                 | Fire proof glazing F30, F60, F90                                                                                                                                                                                                                                                                                                                                                                                                                                                                                                                           |  |
|                                | Anti-vandal P4A up to P7B safety glazing                                                                                                                                                                                                                                                                                                                                                                                                                                                                                                                   |  |
|                                | Bullet proof BR1 up to BR7 safety glazing                                                                                                                                                                                                                                                                                                                                                                                                                                                                                                                  |  |
|                                | Installation of anti-reflective glazing                                                                                                                                                                                                                                                                                                                                                                                                                                                                                                                    |  |
|                                | Installation of glazing in V- or A-shape                                                                                                                                                                                                                                                                                                                                                                                                                                                                                                                   |  |
|                                |                                                                                                                                                                                                                                                                                                                                                                                                                                                                                                                                                            |  |