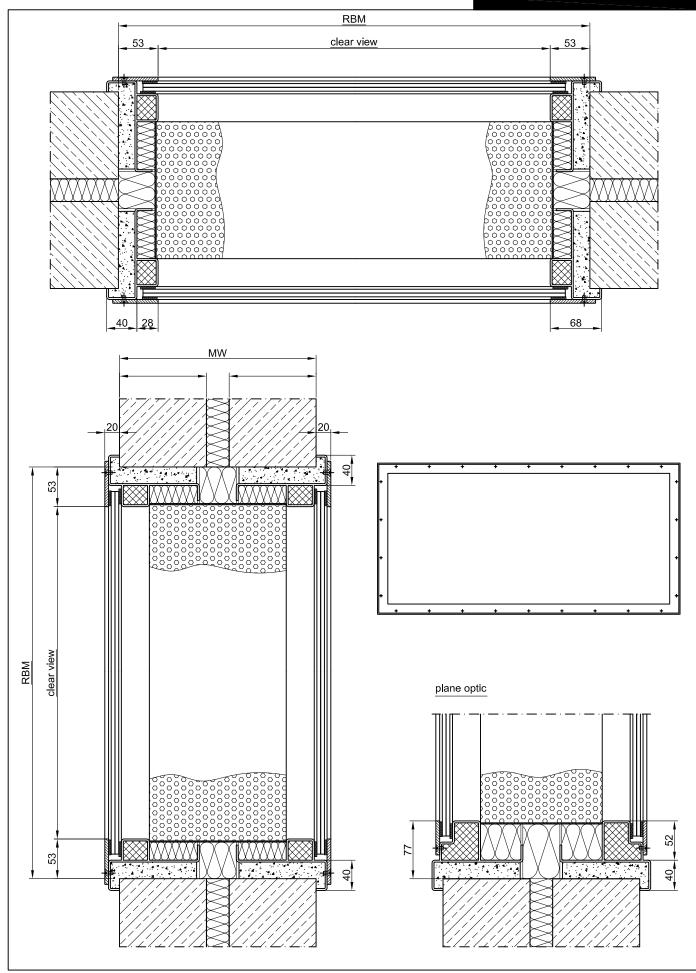

## Technical specification and text for invitation to tender

| Product:                       | SFB acoustic window brand Buchele in accordance with DIN EN ISO 10140-2                                                                                                                                                                                                                                                                                                                                                                                                                                                                                  |  |
|--------------------------------|----------------------------------------------------------------------------------------------------------------------------------------------------------------------------------------------------------------------------------------------------------------------------------------------------------------------------------------------------------------------------------------------------------------------------------------------------------------------------------------------------------------------------------------------------------|--|
| Window Type:                   | SFB 70                                                                                                                                                                                                                                                                                                                                                                                                                                                                                                                                                   |  |
| Noise control R <sub>w,P</sub> | 70 dB                                                                                                                                                                                                                                                                                                                                                                                                                                                                                                                                                    |  |
| Dimension:                     | x Mm                                                                                                                                                                                                                                                                                                                                                                                                                                                                                                                                                     |  |
| Frame:                         | Four-sided circumferential folded two part closed frame adjusted to<br>thickness of wall, with removable glass holding frames made of flat-bar<br>steel are put on both sides.<br>Complete edge damping individually adapted to the wall thickness made of<br>matte black coated perforated metal sheet with mineral fiber lining.<br>The edge damping is invisible attached to the frame so that no<br>disturbing elements will interfere with the even optic of the edge damping.<br>On request the edge damping may be coated in various RAL colours. |  |
| Glazing:                       | Two acoustical separated vertical mounted single glass sheets made of safety glass fixed in two-sided sponge rubber in the frame.                                                                                                                                                                                                                                                                                                                                                                                                                        |  |
| Surface:                       | Frame and glass bars galvanized and primed with one component Primer similar RAL 7001.                                                                                                                                                                                                                                                                                                                                                                                                                                                                   |  |
| Mounting:                      | Delivery and professional assembly including filling of the cavities in the frame with mortar of group III.                                                                                                                                                                                                                                                                                                                                                                                                                                              |  |
|                                | Special Models                                                                                                                                                                                                                                                                                                                                                                                                                                                                                                                                           |  |
| Glazing Types:                 | Fire proof glazing F30, F60, F90                                                                                                                                                                                                                                                                                                                                                                                                                                                                                                                         |  |
|                                | Anti-vandal P4A up to P7B safety glazing                                                                                                                                                                                                                                                                                                                                                                                                                                                                                                                 |  |
|                                | Bullet proof BR1 up to BR7 safety glazing                                                                                                                                                                                                                                                                                                                                                                                                                                                                                                                |  |
|                                | Installation of anti-reflective glazing                                                                                                                                                                                                                                                                                                                                                                                                                                                                                                                  |  |
|                                | Installation of glazing in V- or A-shape                                                                                                                                                                                                                                                                                                                                                                                                                                                                                                                 |  |
|                                |                                                                                                                                                                                                                                                                                                                                                                                                                                                                                                                                                          |  |