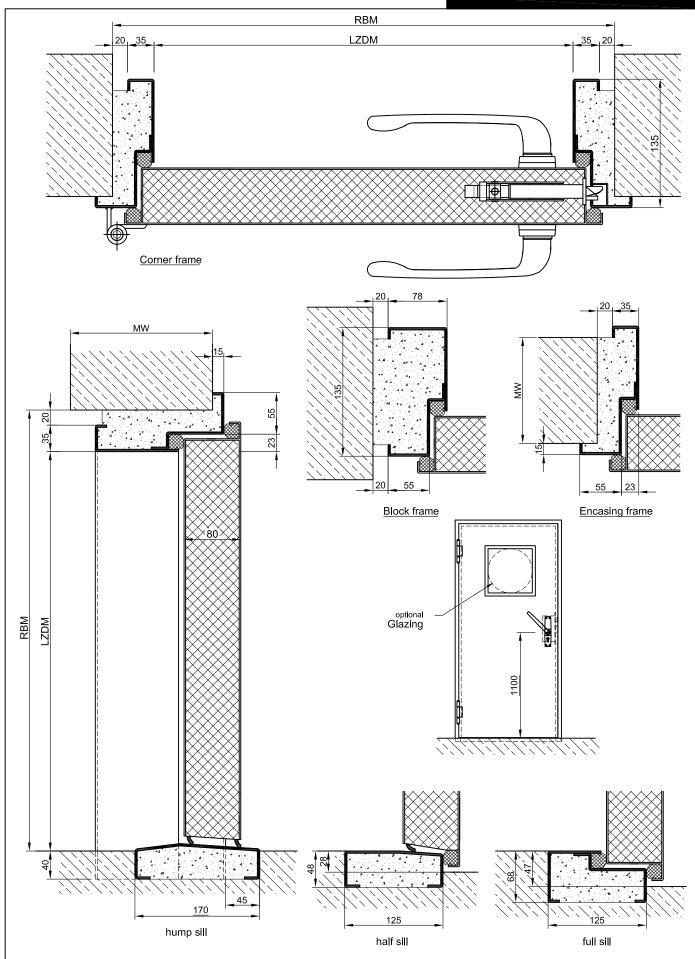

## Single Wing STB POWER Line Acoustic Door

| Noise Control                                                                                                                          | R <sub>w,P</sub> 55 dB                                                                   | in accordance with DIN EN ISO 10140-2                                                                                                                                                                                                                                                                                                                                   |  |
|----------------------------------------------------------------------------------------------------------------------------------------|------------------------------------------------------------------------------------------|-------------------------------------------------------------------------------------------------------------------------------------------------------------------------------------------------------------------------------------------------------------------------------------------------------------------------------------------------------------------------|--|
| * Shot Inhibiting<br>* Air Tight<br>* Rain and fire water tight<br>* Pressure resistant<br>* Explosion protection<br>* Stainless steel | FB4,FB6,FB7-NS<br>up to classification 4<br>Class. 6A<br>up to 18 kPa<br>up to zone 1/21 | in accordance with DIN EN 1522<br>in accordance with DIN EN 1026<br>in accordance with DIN EN 1027<br>in acc. with DIN EN 1127-1 or ATEX 94/9/'EG                                                                                                                                                                                                                       |  |
| Range of Dimensions:                                                                                                                   | Width from 500 mm to 1500 mm<br>Height from 500 mm to 3250 mm<br>Oversizes upon request  |                                                                                                                                                                                                                                                                                                                                                                         |  |
| (* special options see back of page                                                                                                    | ))                                                                                       |                                                                                                                                                                                                                                                                                                                                                                         |  |
| Technical s                                                                                                                            | pecification and text                                                                    | for invitation to tender                                                                                                                                                                                                                                                                                                                                                |  |
| Product:                                                                                                                               |                                                                                          | STB 55-1 single wing acoustic steel door brand Buchele<br>In accordance with DIN EN ISO 10140-2                                                                                                                                                                                                                                                                         |  |
| Door Type:                                                                                                                             | STB 55-1 POWER Line                                                                      |                                                                                                                                                                                                                                                                                                                                                                         |  |
| Noise controll R <sub>w,P</sub>                                                                                                        | 55 dB                                                                                    |                                                                                                                                                                                                                                                                                                                                                                         |  |
| Dimensions:                                                                                                                            | x mm                                                                                     |                                                                                                                                                                                                                                                                                                                                                                         |  |
| Door Leaf:                                                                                                                             | three sides folded with t the fold. Without bottom                                       | Double walled, level 80 mm thick steel door leaf without hinge embossing,<br>three sides folded with thick rebate and adjustable fixed sealing profile in<br>the fold. Without bottom stop with duplex tow sealing system.<br>Special insulating inserts completely laid in and glued.                                                                                  |  |
| Sill:                                                                                                                                  | Threshold profile barrien frame.                                                         | Threshold profile barrier-free hump sill. Surface galvanized welded to the frame.                                                                                                                                                                                                                                                                                       |  |
| Frame:                                                                                                                                 |                                                                                          | 3-sided circumferential folded corner frame with high-quality multi-<br>chamber sealing profile adjustable fixed in the three sided groove.                                                                                                                                                                                                                             |  |
| Hinges:                                                                                                                                |                                                                                          | able construction hinges with hinge pin retention ring for smooth door movement.                                                                                                                                                                                                                                                                                        |  |
| Fitting:                                                                                                                               | striker plate and automa<br>Lock prepared for instal<br>Clamping lever in alumi          | Worm tension lock in a solid design with robust lock worm, shock mounted<br>striker plate and automatic false control barrier (FB-barrier).<br>Lock prepared for installation of a profile cylinder supplied by customer.<br>Clamping lever in aluminium F1 enforced design ergonomic design, fixed<br>rotatable on with square plate visible screwed to the door leaf. |  |
| Surface:                                                                                                                               | Door leaf and frame gal similar RAL 7001.                                                | Door leaf and frame galvanized and primed with one component primer similar RAL 7001.                                                                                                                                                                                                                                                                                   |  |
| Mounting:                                                                                                                              | Delivery and profession frame with mortar of gro                                         | al assembly including filling of the cavities in the<br>oup III.                                                                                                                                                                                                                                                                                                        |  |