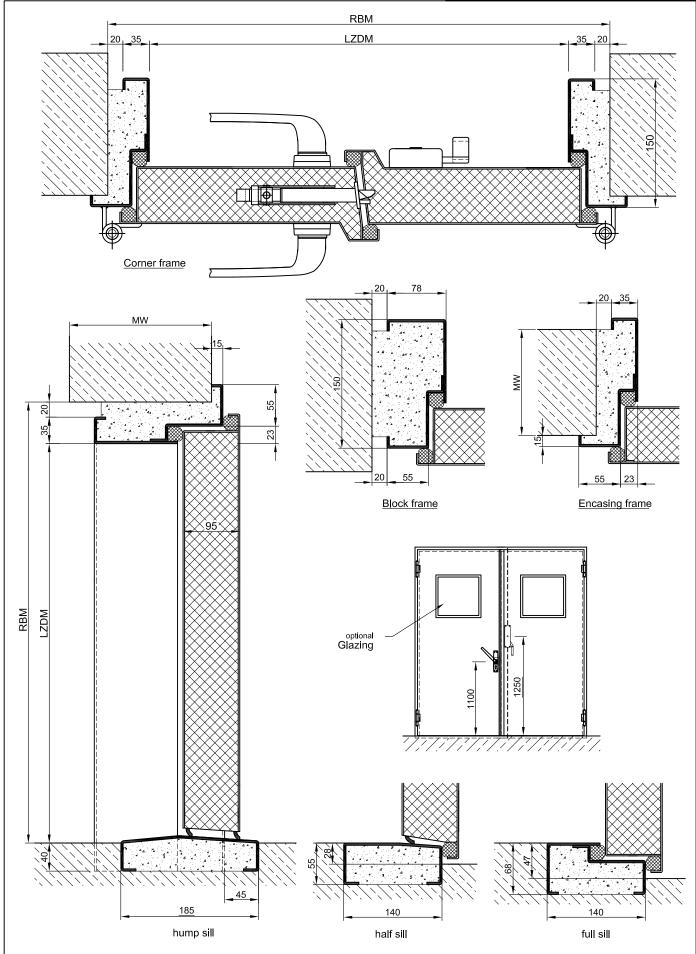

## Double Wing STB POWER Line Acoustic Door

| Noise Control                                                                                                                                                                                                     | R <sub>w,P</sub> 57 dB                                                                                                                                         | in accordance with DIN EN ISO 10140-2                                                                                                                                                                                                                                                                                |  |
|-------------------------------------------------------------------------------------------------------------------------------------------------------------------------------------------------------------------|----------------------------------------------------------------------------------------------------------------------------------------------------------------|----------------------------------------------------------------------------------------------------------------------------------------------------------------------------------------------------------------------------------------------------------------------------------------------------------------------|--|
| <ul> <li>* Shot Inhibiting</li> <li>* Air Tight</li> <li>* Rain and fire water tight</li> <li>* Pressure resistant</li> <li>* Explosion protection</li> <li>* Stainless steel<br/>Range of Dimensions:</li> </ul> | FB4, FB6, FB7-NS<br>up to classification 4<br>Class. 6A<br>up to 5 kPa<br>up to zone 1/21<br>Width from 1375 mm<br>Height from 1750 mm<br>Oversizes upon reque | to 4000 mm                                                                                                                                                                                                                                                                                                           |  |
| (* special options see back of page                                                                                                                                                                               | e)                                                                                                                                                             |                                                                                                                                                                                                                                                                                                                      |  |
| Technical s                                                                                                                                                                                                       | pecification and text                                                                                                                                          | for invitation to tender                                                                                                                                                                                                                                                                                             |  |
| Product:                                                                                                                                                                                                          |                                                                                                                                                                | STB 57-2 double wing acoustic steel door brand Buchele<br>In accordance with DIN EN ISO 10140-2                                                                                                                                                                                                                      |  |
| Door Type:                                                                                                                                                                                                        | STB 57-2 POWER Line                                                                                                                                            | STB 57-2 POWER Line                                                                                                                                                                                                                                                                                                  |  |
| Noise controll R <sub>w,P</sub>                                                                                                                                                                                   | 57 dB                                                                                                                                                          | 57 dB                                                                                                                                                                                                                                                                                                                |  |
| Dimensions:                                                                                                                                                                                                       | x mm                                                                                                                                                           | x mm                                                                                                                                                                                                                                                                                                                 |  |
| Door Leaf:                                                                                                                                                                                                        | three sides folded with t the fold. Without bottom                                                                                                             | Double walled, level 95 mm thick steel door leaf without hinge embossing,<br>three sides folded with thick rebate and adjustable fixed sealing profile in<br>the fold. Without bottom stop with duplex tow sealing system.<br>Special insulating inserts completely laid in and glued.                               |  |
| Sill:                                                                                                                                                                                                             | Threshold profile barrier frame.                                                                                                                               | Threshold profile barrier-free hump sill. Surface galvanized welded to the frame.                                                                                                                                                                                                                                    |  |
| Frame:                                                                                                                                                                                                            |                                                                                                                                                                | 3-sided circumferential folded corner frame with high-quality multi-<br>chamber sealing profile adjustable fixed in the three sided groove.                                                                                                                                                                          |  |
| Hinges:                                                                                                                                                                                                           |                                                                                                                                                                | able construction hinges with hinge pin retention ring for smooth door movement.                                                                                                                                                                                                                                     |  |
| Fitting:                                                                                                                                                                                                          | worm, shock mounted s<br>barrier).<br>Lock prepared for instal<br>Clamping lever in Alumi<br>rotatable on with square                                          | orm tension lock in a solid design with robust lock<br>triker plate and automatic false control barrier (FB-<br>lation of a profile cylinder supplied by customer .<br>nium F1 enforced design ergonomic design, fixed<br>plate visible screwed to the door leaf.<br>stationary wing with 2-point locking device and |  |
| Surface:                                                                                                                                                                                                          | Door leaf and frame gal similar RAL 7001.                                                                                                                      | Door leaf and frame galvanized and primed with one component primer similar RAL 7001.                                                                                                                                                                                                                                |  |
| Mounting:                                                                                                                                                                                                         |                                                                                                                                                                | Delivery and professional assembly including filling of the cavities in the frame with mortar of group III.                                                                                                                                                                                                          |  |

#### **Special Models**

| Standard Glazing:         | Duplex glazing held by profiled and visibly screwed steel glazing bars.<br>Minimium frieze width 125 mm side and top, base 340 mm.                                |  |
|---------------------------|-------------------------------------------------------------------------------------------------------------------------------------------------------------------|--|
| Bullet Proof:             | FB4, FB6, FB 7-NS special inlay in door leaf and frame.                                                                                                           |  |
| Airtight:                 | High-quality multi-chamber sealing profile adjustable fixed in the three sided groove of the frame in connection with a duplex tow sealing system or a stop seal. |  |
| Driving Rain Water tight: | High-quality multi-chamber sealing profile adjustable fixed in the three sided groove of the frame in connection with a duplex tow sealing system or a stop seal. |  |
| Stainless Steel:          | Material 1.4301 (V2A) or. 1.4571 (V4A),<br>Surface bright mill, brushed or mattet.                                                                                |  |
| New:                      | Air Lock Soil Liner System (Pneumatic sealing system on the bottom).<br>Automatic lowering or lifting of the bottom seal when operating the lever.                |  |