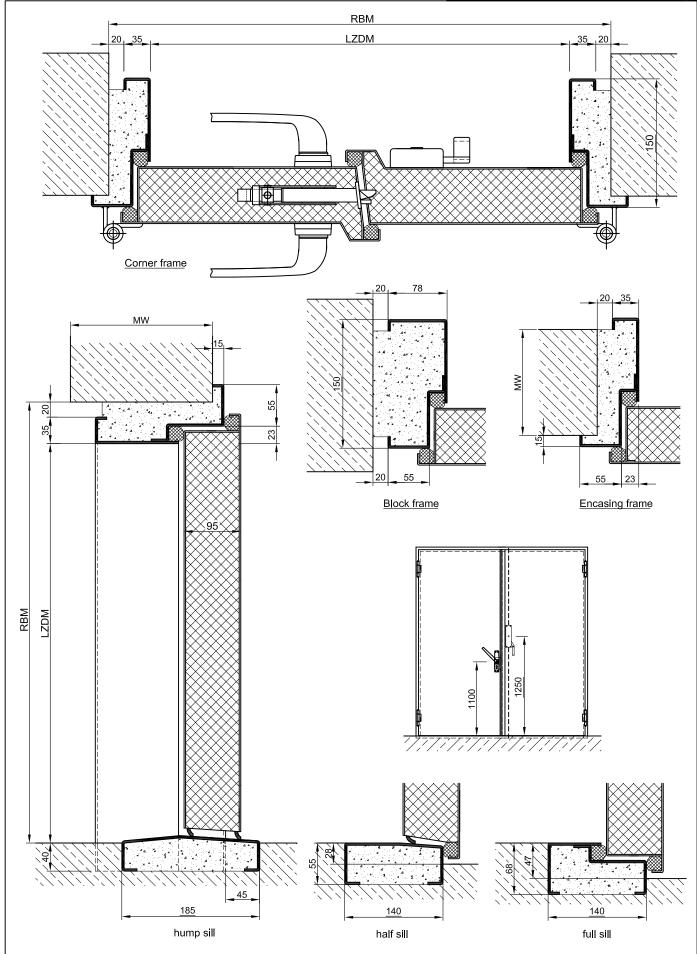

## Double Wing STB POWER Line Acoustic Door

| Noise Control                                                                                                                                                                            | R <sub>w,P</sub> 60 dB                                                                                                                                                                                                                                                                                  | in accordance with DIN EN ISO 10140-2                                                                                                                                                                                                                                                                                     |
|------------------------------------------------------------------------------------------------------------------------------------------------------------------------------------------|---------------------------------------------------------------------------------------------------------------------------------------------------------------------------------------------------------------------------------------------------------------------------------------------------------|---------------------------------------------------------------------------------------------------------------------------------------------------------------------------------------------------------------------------------------------------------------------------------------------------------------------------|
| <ul> <li>* Shot Inhibiting</li> <li>* Air Tight</li> <li>* Rain and fire water tight</li> <li>* Pressure resistant</li> <li>* Explosion protection</li> <li>* Stainless steel</li> </ul> | FB4, FB6,FB7-NS<br>up to classification 4<br>Class. 6A<br>up to 5 kPa<br>up to zone 1/21                                                                                                                                                                                                                | in accordance with DIN EN 1522<br>in accordance with DIN EN 1026<br>in accordance with DIN EN 1027<br>in acc. with DIN EN 1127-1 or ATEX 94/9/'EG                                                                                                                                                                         |
| Range of Dimensions:                                                                                                                                                                     | Width from 1375 mm to 4000 mm<br>Height from 1750 mm to 4000 mm<br>Oversizes upon request                                                                                                                                                                                                               |                                                                                                                                                                                                                                                                                                                           |
| (* special options see back of page                                                                                                                                                      | )                                                                                                                                                                                                                                                                                                       |                                                                                                                                                                                                                                                                                                                           |
| Technical sp                                                                                                                                                                             | pecification and tex                                                                                                                                                                                                                                                                                    | t for invitation to tender                                                                                                                                                                                                                                                                                                |
| Product:                                                                                                                                                                                 | STB 60-2 double wing acoustic steel door brand Buchele<br>In accordance with DIN EN ISO 10140-2                                                                                                                                                                                                         |                                                                                                                                                                                                                                                                                                                           |
| Door Type:                                                                                                                                                                               | STB 60-2 POWER Line                                                                                                                                                                                                                                                                                     |                                                                                                                                                                                                                                                                                                                           |
| Noise controll R <sub>w,P</sub>                                                                                                                                                          | 60 dB                                                                                                                                                                                                                                                                                                   |                                                                                                                                                                                                                                                                                                                           |
| Dimensions:                                                                                                                                                                              | x mm                                                                                                                                                                                                                                                                                                    |                                                                                                                                                                                                                                                                                                                           |
| Door Leaf:                                                                                                                                                                               | Double walled, level 95 mm thick steel door leaf without hinge embossing,<br>three sides folded with thick rebate and adjustable fixed sealing profile in<br>the fold. Without bottom stop with duplex tow sealing system and drop<br>seal.<br>Special insulating inserts completely laid in and glued. |                                                                                                                                                                                                                                                                                                                           |
| Sill:                                                                                                                                                                                    | Threshold profile barrier-free hump sill. Surface galvanized welded to the frame.                                                                                                                                                                                                                       |                                                                                                                                                                                                                                                                                                                           |
| Frame:                                                                                                                                                                                   |                                                                                                                                                                                                                                                                                                         | folded corner frame with high-quality multi-<br>adjustable fixed in the three sided groove.                                                                                                                                                                                                                               |
| Hinges:                                                                                                                                                                                  |                                                                                                                                                                                                                                                                                                         | able construction hinges with hinge pin retention ring for smooth door movement.                                                                                                                                                                                                                                          |
| Fitting:                                                                                                                                                                                 | worm, shock mounted s<br>barrier).<br>Lock prepared for insta<br>Clamping lever in alum<br>rotatable on with square                                                                                                                                                                                     | vorm tension lock in a solid design with robust lock<br>striker plate and automatic false control barrier (FB-<br>llation of a profile cylinder supplied by customer.<br>inium F1 enforced design ergonomic design, fixed<br>e plate visible screwed to the door leaf.<br>stationary wing with 2-point locking device and |
| Surface:                                                                                                                                                                                 | Door leaf and frame ga<br>similar RAL 7001.                                                                                                                                                                                                                                                             | Ivanized and primed with one component primer                                                                                                                                                                                                                                                                             |
| Mounting:                                                                                                                                                                                | Delivery and professional assembly including filling of the cavities in the frame with mortar of group III.                                                                                                                                                                                             |                                                                                                                                                                                                                                                                                                                           |