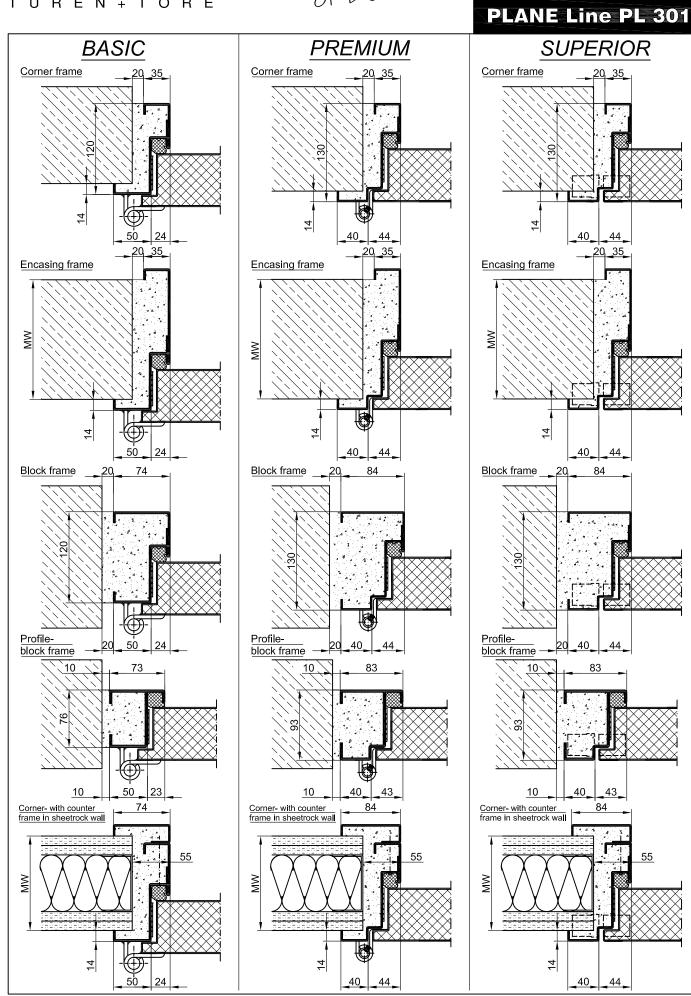

### Technical specification and text for invitation to tender

| Product:     | T30-1 (El <sub>2</sub> 30-SaC5) single wing fire retardant steel door brand<br>Buchele in accordance with DIN EN 1634-1                                                                                                                                                                             |
|--------------|-----------------------------------------------------------------------------------------------------------------------------------------------------------------------------------------------------------------------------------------------------------------------------------------------------|
| Door Type:   | PLANE Line PL 301 BASIC                                                                                                                                                                                                                                                                             |
| Dimensions:  | x mm                                                                                                                                                                                                                                                                                                |
| Door Leaf:   | Double walled, level 70 mm thick steel door leaf without hinge embossing,<br>three sides folded with thick rebate without bottom stop.<br>Special insulating inserts completely laid in and glued.<br>Safety bolt screwed in door leaf fold.                                                        |
| Sill:        | Floor bracket as separation bar. Surface galvanized and welded to the frame.                                                                                                                                                                                                                        |
| Frame:       | 3-sided circumferential folded corner frame with visible black coated<br>intumescent material in fold.<br>High-quality multi-chamber sealing profile adjustable fixed in the three<br>sided groove.                                                                                                 |
| Hinges:      | Threepart height-adjustable construction hinges with hinge pin retention and ball-bearing spacer ring for smooth door movement.                                                                                                                                                                     |
| Door Closer: | Standard arm door closer according to DIN EN 1154 silver colored mounted on hinge side.                                                                                                                                                                                                             |
| Fitting:     | Mortice lock with latch lever function in accordance with DIN EN 12209<br>(prepared for installation of a profile cylinder lock provided by customer).<br>Door handle set in accordance with DIN EN 1906 firmly installed turnable<br>synthetic material black in U-shape with rounded short-plate. |

## PLANE Line PL 301

| Type PLANE Line PL 301 PREMIUM  |                                                                                                                                                                                                                                                                    |                                                                                                                                     |  |  |
|---------------------------------|--------------------------------------------------------------------------------------------------------------------------------------------------------------------------------------------------------------------------------------------------------------------|-------------------------------------------------------------------------------------------------------------------------------------|--|--|
| Frame:                          | flush mounted optics on hinge si                                                                                                                                                                                                                                   | ed PLANE Line special corner frame for<br>ide. With visible black coated intumescent<br>ti-chamber sealing profile adjustable fixed |  |  |
| Hinges:                         | Object hinges type VB-3D 160 adjustable in three dimentions. Reception element with internal positioned slide bearings for smooth door movement.                                                                                                                   |                                                                                                                                     |  |  |
| Door Closer:                    | Slide channel door closer system colored mounted on hinge side.                                                                                                                                                                                                    | n in accordance with DIN EN 1154 silver                                                                                             |  |  |
| Type PLANE Line PL 301 SUPERIOR |                                                                                                                                                                                                                                                                    |                                                                                                                                     |  |  |
| Frame:                          | Three sided circumferential folded PLANE Line special corner frame for<br>flush mounted optics on hinge side. With visible black coated intumescent<br>material in fold. High-quality multi-chamber sealing profile adjustable fixed<br>in the three sided groove. |                                                                                                                                     |  |  |
| Hinges:                         | Concealed hinge system adjustable in three dimensions.                                                                                                                                                                                                             |                                                                                                                                     |  |  |
| Door Closer:                    | Concealed slide channel door closer system in accordance with DIN EN 1154 integrated in frame and door leaf.                                                                                                                                                       |                                                                                                                                     |  |  |
| Surface:                        | Door leaf and frame galvanized and primed with one component primer similar RAL 7001.                                                                                                                                                                              |                                                                                                                                     |  |  |
| Mounting:                       | Delivery and professional assembly including filling of the cavities in the frame with mortar of group III.                                                                                                                                                        |                                                                                                                                     |  |  |
| Installation:                   | Masonry<br>Concrete<br>Aerated concrete<br>Mounting wall F60                                                                                                                                                                                                       | <ul> <li>≥ 115 mm</li> <li>≥ 100 mm</li> <li>≥ 200 mm</li> <li>≥ 125 mm</li> </ul>                                                  |  |  |
| Special Models                  |                                                                                                                                                                                                                                                                    |                                                                                                                                     |  |  |
| Flush Glazing:                  | <b>PLANE Line</b> F30 special glazing flush with outer edge of door leaf on hinge side and opposite of hinge side.<br>Edge enameling and permanent elastic glazing joint in color black RAL 9004.<br>Minimum frieze width 125 mm side and top, base 300 mm.        |                                                                                                                                     |  |  |
| Standard Glazing:               | F30 fireproof glazing held by profiled and visibly screwed steel glazing bars.<br>Minimum frieze width 125 mm side and top, base 300 mm.                                                                                                                           |                                                                                                                                     |  |  |
| Smoke Protection:               | Drop seal or stop sill.                                                                                                                                                                                                                                            |                                                                                                                                     |  |  |
| Sound Insulation:               | Drop seal, hump sill or stop sill.                                                                                                                                                                                                                                 |                                                                                                                                     |  |  |
| Burglary Protection:            | RC 2,RC 3,RC 4 or RC 5 safety package with safety fitting.                                                                                                                                                                                                         |                                                                                                                                     |  |  |
| Bullet Proof:                   | FB 4-NS special inlay in door leaf and frame.                                                                                                                                                                                                                      |                                                                                                                                     |  |  |
| Airtight:                       |                                                                                                                                                                                                                                                                    | ng profile adjustable fixed in the three inection with a drop seal or a stop seal.                                                  |  |  |

### PLANE Line PL 301

| Driving Rain Water tight: | High-quality multi-chamber sealing profile adjustable fixed in the three sided groove of the frame in connection with a countersunk seal or a stop seal. |
|---------------------------|----------------------------------------------------------------------------------------------------------------------------------------------------------|
| Windproof                 | High-quality multi-chamber sealing profile adjustable fixed in the three sided groove of the frame in connection with a drop seal or a stop seal         |
| Stainless Steel:          | Material 1.4301 (V2A) or. 1.4571 (V4A),<br>Surface bright mill, brushed or mattet                                                                        |