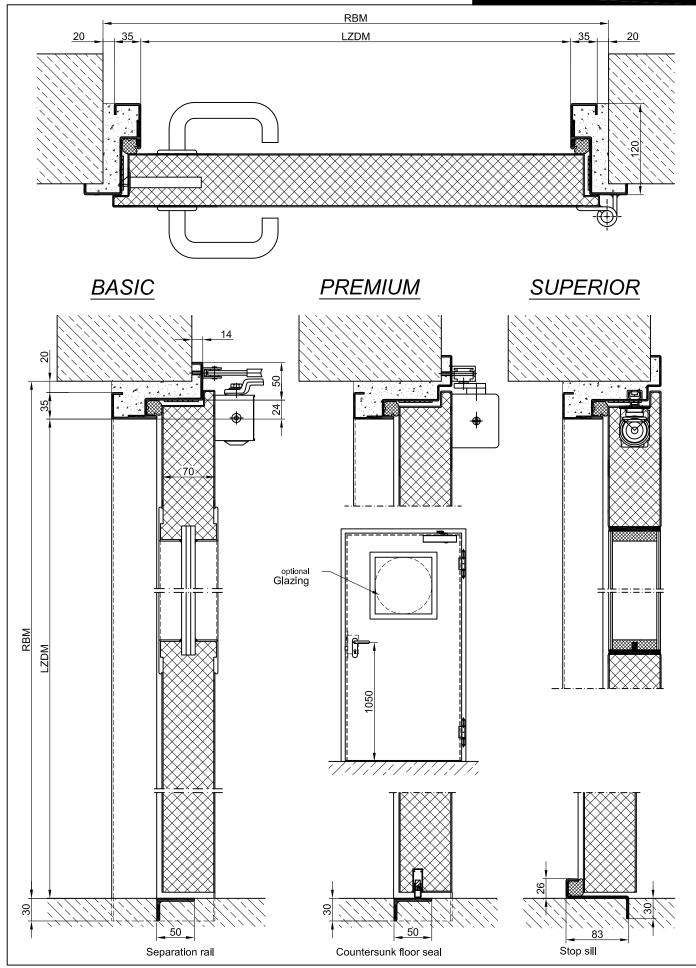

### Technical specification and text for invitation to tender

| Product:     | T30-1 (El <sub>2</sub> 30-SaC5) single wing fire retardant steel door brand<br>Buchele in accordance with DIN EN 1634-1                                                                                                                                                                             |
|--------------|-----------------------------------------------------------------------------------------------------------------------------------------------------------------------------------------------------------------------------------------------------------------------------------------------------|
| Door Type:   | PLANE Line PL 301 BASIC                                                                                                                                                                                                                                                                             |
| Dimensions:  | x mm                                                                                                                                                                                                                                                                                                |
| Door Leaf:   | Double walled, level 70 mm thick steel door leaf without hinge embossing,<br>three sides folded with thick rebate without bottom stop.<br>Special insulating inserts completely laid in and glued.<br>Safety bolt screwed in door leaf fold.                                                        |
| Sill:        | Floor bracket as separation bar. Surface galvanized and welded to the frame.                                                                                                                                                                                                                        |
| Frame:       | 3-sided circumferential folded corner frame with visible black coated<br>intumescent material in fold.<br>High-quality multi-chamber sealing profile adjustable fixed in the three<br>sided groove.                                                                                                 |
| Hinges:      | Threepart height-adjustable construction hinges with hinge pin retention and ball-bearing spacer ring for smooth door movement.                                                                                                                                                                     |
| Door Closer: | Standard arm door closer according to DIN EN 1154 silver colored mounted on hinge side.                                                                                                                                                                                                             |
| Fitting:     | Mortice lock with latch lever function in accordance with DIN EN 12209<br>(prepared for installation of a profile cylinder lock provided by customer).<br>Door handle set in accordance with DIN EN 1906 firmly installed turnable<br>synthetic material black in U-shape with rounded short-plate. |

## PLANE Line PL 301

| Type PLANE Line PL 301 PREMIUM  |                                                                                                                                                                                                                                                                    |                                                                                                                                     |  |  |
|---------------------------------|--------------------------------------------------------------------------------------------------------------------------------------------------------------------------------------------------------------------------------------------------------------------|-------------------------------------------------------------------------------------------------------------------------------------|--|--|
| Frame:                          | flush mounted optics on hinge si                                                                                                                                                                                                                                   | ed PLANE Line special corner frame for<br>ide. With visible black coated intumescent<br>ti-chamber sealing profile adjustable fixed |  |  |
| Hinges:                         | Object hinges type VB-3D 160 adjustable in three dimentions. Reception element with internal positioned slide bearings for smooth door movement.                                                                                                                   |                                                                                                                                     |  |  |
| Door Closer:                    | Slide channel door closer system colored mounted on hinge side.                                                                                                                                                                                                    | n in accordance with DIN EN 1154 silver                                                                                             |  |  |
| Type PLANE Line PL 301 SUPERIOR |                                                                                                                                                                                                                                                                    |                                                                                                                                     |  |  |
| Frame:                          | Three sided circumferential folded PLANE Line special corner frame for<br>flush mounted optics on hinge side. With visible black coated intumescent<br>material in fold. High-quality multi-chamber sealing profile adjustable fixed<br>in the three sided groove. |                                                                                                                                     |  |  |
| Hinges:                         | Concealed hinge system adjustable in three dimensions.                                                                                                                                                                                                             |                                                                                                                                     |  |  |
| Door Closer:                    | Concealed slide channel door closer system in accordance with DIN EN 1154 integrated in frame and door leaf.                                                                                                                                                       |                                                                                                                                     |  |  |
| Surface:                        | Door leaf and frame galvanized and primed with one component primer similar RAL 7001.                                                                                                                                                                              |                                                                                                                                     |  |  |
| Mounting:                       | Delivery and professional assembly including filling of the cavities in the frame with mortar of group III.                                                                                                                                                        |                                                                                                                                     |  |  |
| Installation:                   | Masonry<br>Concrete<br>Aerated concrete<br>Mounting wall F60                                                                                                                                                                                                       | <ul> <li>≥ 115 mm</li> <li>≥ 100 mm</li> <li>≥ 200 mm</li> <li>≥ 125 mm</li> </ul>                                                  |  |  |
| Special Models                  |                                                                                                                                                                                                                                                                    |                                                                                                                                     |  |  |
| Flush Glazing:                  | <b>PLANE Line</b> F30 special glazing flush with outer edge of door leaf on hinge side and opposite of hinge side.<br>Edge enameling and permanent elastic glazing joint in color black RAL 9004.<br>Minimum frieze width 125 mm side and top, base 300 mm.        |                                                                                                                                     |  |  |
| Standard Glazing:               | F30 fireproof glazing held by profiled and visibly screwed steel glazing bars.<br>Minimum frieze width 125 mm side and top, base 300 mm.                                                                                                                           |                                                                                                                                     |  |  |
| Smoke Protection:               | Drop seal or stop sill.                                                                                                                                                                                                                                            |                                                                                                                                     |  |  |
| Sound Insulation:               | Drop seal, hump sill or stop sill.                                                                                                                                                                                                                                 |                                                                                                                                     |  |  |
| Burglary Protection:            | RC 2,RC 3,RC 4 or RC 5 safety package with safety fitting.                                                                                                                                                                                                         |                                                                                                                                     |  |  |
| Bullet Proof:                   | FB 4-NS special inlay in door leaf and frame.                                                                                                                                                                                                                      |                                                                                                                                     |  |  |
| Airtight:                       |                                                                                                                                                                                                                                                                    | ng profile adjustable fixed in the three inection with a drop seal or a stop seal.                                                  |  |  |

### PLANE Line PL 301

| Driving Rain Water tight: | High-quality multi-chamber sealing profile adjustable fixed in the three sided groove of the frame in connection with a countersunk seal or a stop seal. |
|---------------------------|----------------------------------------------------------------------------------------------------------------------------------------------------------|
| Windproof                 | High-quality multi-chamber sealing profile adjustable fixed in the three sided groove of the frame in connection with a drop seal or a stop seal         |
| Stainless Steel:          | Material 1.4301 (V2A) or. 1.4571 (V4A),<br>Surface bright mill, brushed or mattet                                                                        |