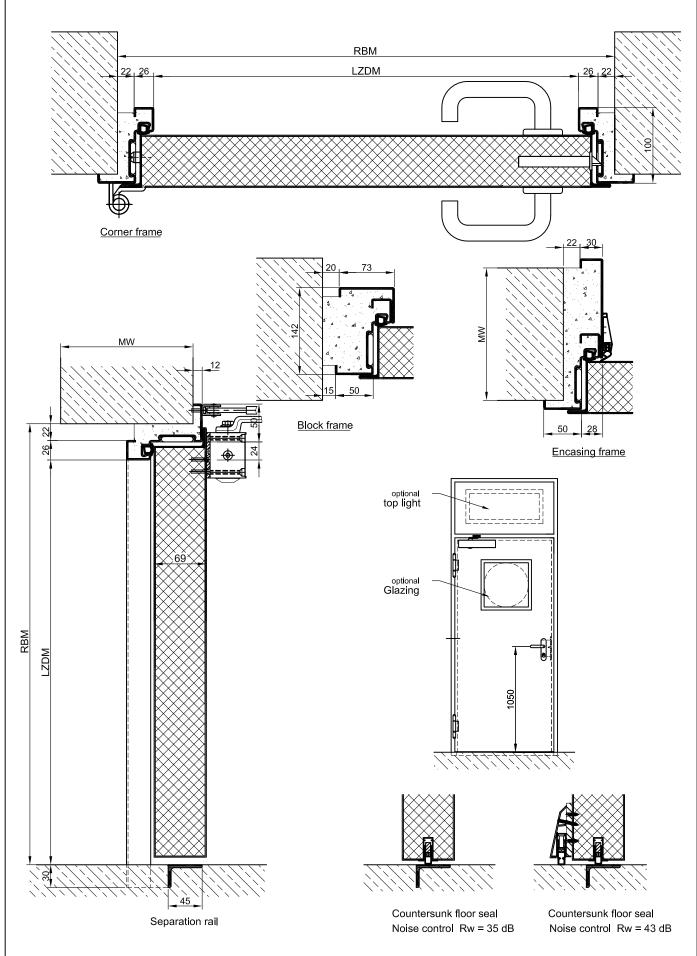

## Single Wing T 30 Fire Retardant Steel Door and Flap

| Fire Protection                                                                                                 | Т30                                                                                                                                                                                                                                                                                                         | in accordance with DIN 4102                                                                       |  |  |
|-----------------------------------------------------------------------------------------------------------------|-------------------------------------------------------------------------------------------------------------------------------------------------------------------------------------------------------------------------------------------------------------------------------------------------------------|---------------------------------------------------------------------------------------------------|--|--|
| * Smoke Control<br>* Noise Control<br>* Burglar Proof<br>* Top plate/ top light, side part<br>* Stainless Steel | RS<br>up to R <sub>w</sub> 45dB<br>RC2/RC3/RC4                                                                                                                                                                                                                                                              | in accordance with DIN 18095<br>in accordance with DIN 52210<br>in accordance with DIN V ENV 1627 |  |  |
| Range of Dimensions Door:                                                                                       | Width from 625 mm to 1500 mm<br>Height from 1750 mm to 3250 mm                                                                                                                                                                                                                                              |                                                                                                   |  |  |
| Range of Dimensions Hatch:                                                                                      | Width from 500 mm to 1350 mm<br>Height from 500 mm to 1875 mm                                                                                                                                                                                                                                               |                                                                                                   |  |  |
| * (special options see back of this page                                                                        | e)                                                                                                                                                                                                                                                                                                          |                                                                                                   |  |  |
| Technical specification and text for invitation to tender                                                       |                                                                                                                                                                                                                                                                                                             |                                                                                                   |  |  |
| Product:                                                                                                        | T30-1 single wing fire retardant steel door brand Buchele in accordance with DIN 4102                                                                                                                                                                                                                       |                                                                                                   |  |  |
| Door Type:                                                                                                      | T30-1 TSN-1 (System Schröders)                                                                                                                                                                                                                                                                              |                                                                                                   |  |  |
| Dimensions:                                                                                                     | x mm                                                                                                                                                                                                                                                                                                        |                                                                                                   |  |  |
| Door Leaf:                                                                                                      | Double walled, level 69 mm thick steel door leaf without hinge embossing,<br>three sides folded with thin rebate without bottom stop.<br>Special insulating inserts completely laid in and glued.<br>Safety bolt screwed in door leaf fold.                                                                 |                                                                                                   |  |  |
| Sill:                                                                                                           | Floor bracket as separation bar. Surface galvanized and welded to the frame.                                                                                                                                                                                                                                |                                                                                                   |  |  |
| Frame:                                                                                                          | 3-sided circumferential folded corner frame with visible black coated intumescent material in fold. Sealing profile adjustable fixed in the three sided groove.                                                                                                                                             |                                                                                                   |  |  |
| Hinges:                                                                                                         | Threepart height-adjustable construction hinges with hinge pin retention and ball-bearing spacer ring for smooth door movement.                                                                                                                                                                             |                                                                                                   |  |  |
| Door Closer:                                                                                                    | Standard arm door closer according to DIN EN 1154 silver colored mounted on hinge side.                                                                                                                                                                                                                     |                                                                                                   |  |  |
| Fitting:                                                                                                        | With mortice lock with latch lever function in accordance with DIN EN<br>12209 (prepared for installation of a profile cylinder lock provided by<br>customer).<br>Door handle set in accordance with DIN EN 1906 firmly installed turnable<br>synthetic material black in U-shape with rounded short-plate. |                                                                                                   |  |  |
| Surface:                                                                                                        | Door leaf and frame galvanized and primed with one component primer similar RAL 7001.                                                                                                                                                                                                                       |                                                                                                   |  |  |
| Mounting:                                                                                                       | Delivery and professional assembly including filling of the cavities in the frame with mortar of group III.                                                                                                                                                                                                 |                                                                                                   |  |  |

## T30-1 TSN-1

| Installation:                  | in brick wall<br>in concrete                                                                                                   | ≥ 115 mm<br>≥ 100 mm |  |  |
|--------------------------------|--------------------------------------------------------------------------------------------------------------------------------|----------------------|--|--|
| Special Models                 |                                                                                                                                |                      |  |  |
| Smoke Protection:              | Drop seal or stop sill.                                                                                                        |                      |  |  |
| Sound Insulation:              | Drop seal or stop sill.                                                                                                        |                      |  |  |
| Burglary Protection:           | RC 2, RC 3 or RC 4 safety package with safety fitting.                                                                         |                      |  |  |
| Glazing:                       | F30 Fire protection glass, held by steel glass bars minimum frieze width circumferential 90 mm. max. glass size 940 x 2195 mm. |                      |  |  |
| With top plate res. top light: | Top light with F30 fire protection glass, min. frieze circumferential 90 mm                                                    |                      |  |  |
| Stainless Steel:               | Material 1.4301 (V2A) or. 1.4571 (V4A),<br>Surface bright mill, brushed or mattet                                              |                      |  |  |