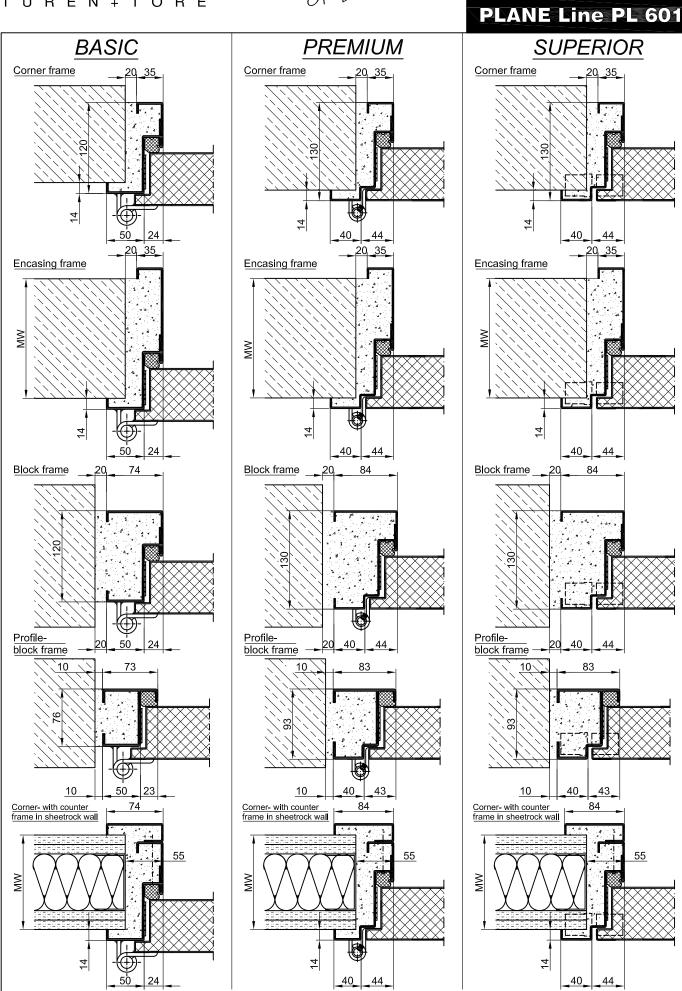

#### Technical specification and text for invitation to tender

| Product:     | T60-1 (El₂ 60-SaC5) single wing high fire retardant steel door brand<br>Buchele in accordance with DIN EN 1634-1                                                                                                                                                                                    |
|--------------|-----------------------------------------------------------------------------------------------------------------------------------------------------------------------------------------------------------------------------------------------------------------------------------------------------|
| Door Type:   | PLANE Line PL 601 BASIC                                                                                                                                                                                                                                                                             |
| Dimensions:  | x mm                                                                                                                                                                                                                                                                                                |
| Door Leaf:   | Double walled, level 70 mm thick steel door leaf without hinge embossing,<br>three sides folded with thick rebate without bottom stop.<br>Special insulating inserts completely laid in and glued.<br>Safety bolt screwed in door leaf fold.                                                        |
| Sill:        | Floor bracket as separation bar. Surface galvanized and welded to the frame.                                                                                                                                                                                                                        |
| Frame:       | 3-sided circumferential folded corner frame with visible black coated<br>intumescent material in fold.<br>High-quality multi-chamber sealing profile adjustable fixed in the three<br>sided groove.                                                                                                 |
| Hinges:      | Threepart height-adjustable construction hinges with hinge pin retention and ball-bearing spacer ring for smooth door movement.                                                                                                                                                                     |
| Door Closer: | Standard arm door closer according to DIN EN 1154 silver colored mounted on hinge side.                                                                                                                                                                                                             |
| Fitting:     | Mortice lock with latch lever function in accordance with DIN EN 12209<br>(prepared for installation of a profile cylinder lock provided by customer).<br>Door handle set in accordance with DIN EN 1906 firmly installed turnable<br>synthetic material black in U-shape with rounded short-plate. |

The Art of Doors

|                                 | Type PLANE Line PL 601 PREMIUM                                                                                                                                                                                                                                     |                                                                                                                                      |  |  |
|---------------------------------|--------------------------------------------------------------------------------------------------------------------------------------------------------------------------------------------------------------------------------------------------------------------|--------------------------------------------------------------------------------------------------------------------------------------|--|--|
| Frame:                          | flush mounted optics on hinge s                                                                                                                                                                                                                                    | ed PLANE Line special corner frame for<br>ide. With visible black coated intumescent<br>Iti-chamber sealing profile adjustable fixed |  |  |
| Hinges:                         | Object hinges type VB-3D 160 adjustable in three dimentions. Reception element with internal positioned slide bearings for smooth door movement.                                                                                                                   |                                                                                                                                      |  |  |
| Door Closer:                    | Slide channel door closer system in accordance with DIN EN 1154 silver colored mounted on hinge side.                                                                                                                                                              |                                                                                                                                      |  |  |
| Type PLANE Line PL 601 SUPERIOR |                                                                                                                                                                                                                                                                    |                                                                                                                                      |  |  |
| Frame:                          | Three sided circumferential folded PLANE Line special corner frame for<br>flush mounted optics on hinge side. With visible black coated intumescent<br>material in fold. High-quality multi-chamber sealing profile adjustable fixed<br>in the three sided groove. |                                                                                                                                      |  |  |
| Hinges:                         | Concealed hinge system adjustable in three dimensions.                                                                                                                                                                                                             |                                                                                                                                      |  |  |
| Door Closer:                    | Concealed slide channel door closer system in accordance with DIN EN 1154 integrated in frame and door leaf.                                                                                                                                                       |                                                                                                                                      |  |  |
| Surface:                        | Door leaf and frame galvanized and primed with one component primer similar RAL 7001.                                                                                                                                                                              |                                                                                                                                      |  |  |
| Mounting:                       | Delivery and professional assembly including filling of the cavities in the frame with mortar of group III.                                                                                                                                                        |                                                                                                                                      |  |  |
| Installation:                   | Masonry<br>Concrete<br>Aerated concrete<br>Mounting wall F60                                                                                                                                                                                                       | <ul> <li>≥ 115 mm</li> <li>≥ 100 mm</li> <li>≥ 200 mm</li> <li>≥ 125 mm</li> </ul>                                                   |  |  |
| Special Models                  |                                                                                                                                                                                                                                                                    |                                                                                                                                      |  |  |
| Flush Glazing:                  | <b>PLANE Line</b> F60 special glazing flush with outer edge of door leaf on hinge side and opposite of hinge side.<br>Edge enameling and permanent elastic glazing joint in color black RAL 9004.<br>Minimum frieze width 125 mm side and top, base 300 mm.        |                                                                                                                                      |  |  |
| Standard Glazing:               | F60 fireproof glazing held by profiled and visibly screwed steel glazing bars.<br>Minimum frieze width 125 mm side and top, base 300 mm.                                                                                                                           |                                                                                                                                      |  |  |
| Smoke Protection:               | Drop seal or stop sill.                                                                                                                                                                                                                                            |                                                                                                                                      |  |  |
| Sound Insulation:               | Drop seal, hump sill or stop sill.                                                                                                                                                                                                                                 |                                                                                                                                      |  |  |
| Burglary Protection:            | RC 2,RC 3,RC 4 or RC 5 safety package with safety fitting.                                                                                                                                                                                                         |                                                                                                                                      |  |  |
| Bullet Proof:                   | FB 4-NS special inlay in door leaf and frame.                                                                                                                                                                                                                      |                                                                                                                                      |  |  |
| Airtight:                       | High-quality multi-chamber sealing profile adjustable fixed in the three sided groove of the frame in connection with a drop seal or a stop seal.                                                                                                                  |                                                                                                                                      |  |  |