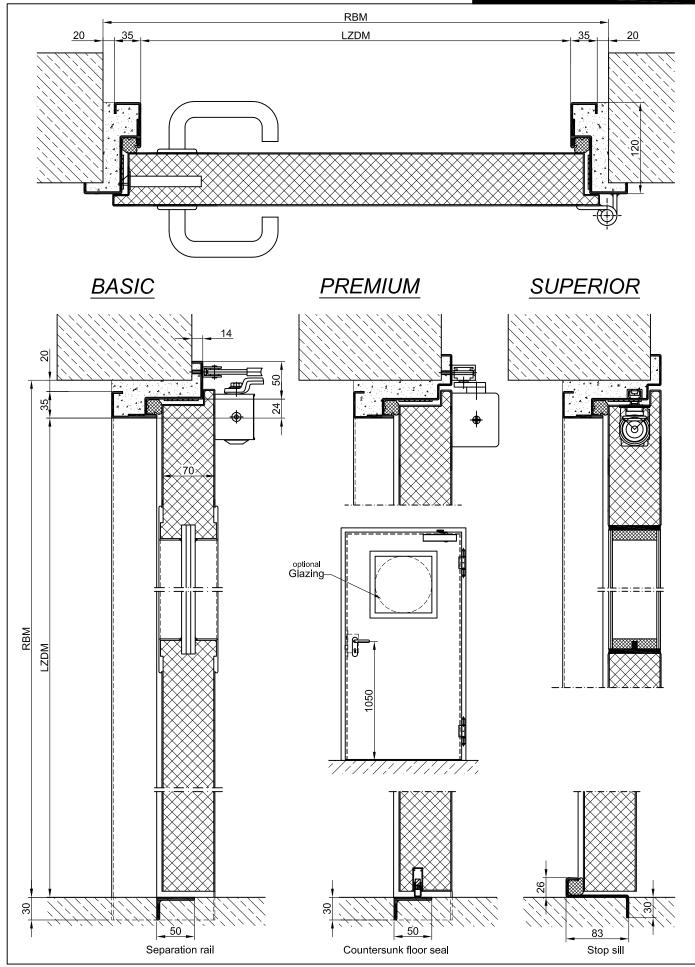

#### Technical specification and text for invitation to tender

| Product:     | T60-1 (El₂ 60-SaC5) single wing high fire retardant steel door brand<br>Buchele in accordance with DIN EN 1634-1                                                                                                                                                                                    |
|--------------|-----------------------------------------------------------------------------------------------------------------------------------------------------------------------------------------------------------------------------------------------------------------------------------------------------|
| Door Type:   | PLANE Line PL 601 BASIC                                                                                                                                                                                                                                                                             |
| Dimensions:  | x mm                                                                                                                                                                                                                                                                                                |
| Door Leaf:   | Double walled, level 70 mm thick steel door leaf without hinge embossing,<br>three sides folded with thick rebate without bottom stop.<br>Special insulating inserts completely laid in and glued.<br>Safety bolt screwed in door leaf fold.                                                        |
| Sill:        | Floor bracket as separation bar. Surface galvanized and welded to the frame.                                                                                                                                                                                                                        |
| Frame:       | 3-sided circumferential folded corner frame with visible black coated<br>intumescent material in fold.<br>High-quality multi-chamber sealing profile adjustable fixed in the three<br>sided groove.                                                                                                 |
| Hinges:      | Threepart height-adjustable construction hinges with hinge pin retention and ball-bearing spacer ring for smooth door movement.                                                                                                                                                                     |
| Door Closer: | Standard arm door closer according to DIN EN 1154 silver colored mounted on hinge side.                                                                                                                                                                                                             |
| Fitting:     | Mortice lock with latch lever function in accordance with DIN EN 12209<br>(prepared for installation of a profile cylinder lock provided by customer).<br>Door handle set in accordance with DIN EN 1906 firmly installed turnable<br>synthetic material black in U-shape with rounded short-plate. |

The Art of Doors

|                                 | Type PLANE Line PL 601 PREMIUM                                                                                                                                                                                                                                     |                                                                                                                                      |  |  |
|---------------------------------|--------------------------------------------------------------------------------------------------------------------------------------------------------------------------------------------------------------------------------------------------------------------|--------------------------------------------------------------------------------------------------------------------------------------|--|--|
| Frame:                          | flush mounted optics on hinge s                                                                                                                                                                                                                                    | ed PLANE Line special corner frame for<br>ide. With visible black coated intumescent<br>Iti-chamber sealing profile adjustable fixed |  |  |
| Hinges:                         | Object hinges type VB-3D 160 adjustable in three dimentions. Reception element with internal positioned slide bearings for smooth door movement.                                                                                                                   |                                                                                                                                      |  |  |
| Door Closer:                    | Slide channel door closer system in accordance with DIN EN 1154 silver colored mounted on hinge side.                                                                                                                                                              |                                                                                                                                      |  |  |
| Type PLANE Line PL 601 SUPERIOR |                                                                                                                                                                                                                                                                    |                                                                                                                                      |  |  |
| Frame:                          | Three sided circumferential folded PLANE Line special corner frame for<br>flush mounted optics on hinge side. With visible black coated intumescent<br>material in fold. High-quality multi-chamber sealing profile adjustable fixed<br>in the three sided groove. |                                                                                                                                      |  |  |
| Hinges:                         | Concealed hinge system adjustable in three dimensions.                                                                                                                                                                                                             |                                                                                                                                      |  |  |
| Door Closer:                    | Concealed slide channel door closer system in accordance with DIN EN 1154 integrated in frame and door leaf.                                                                                                                                                       |                                                                                                                                      |  |  |
| Surface:                        | Door leaf and frame galvanized and primed with one component primer similar RAL 7001.                                                                                                                                                                              |                                                                                                                                      |  |  |
| Mounting:                       | Delivery and professional assembly including filling of the cavities in the frame with mortar of group III.                                                                                                                                                        |                                                                                                                                      |  |  |
| Installation:                   | Masonry<br>Concrete<br>Aerated concrete<br>Mounting wall F60                                                                                                                                                                                                       | <ul> <li>≥ 115 mm</li> <li>≥ 100 mm</li> <li>≥ 200 mm</li> <li>≥ 125 mm</li> </ul>                                                   |  |  |
| Special Models                  |                                                                                                                                                                                                                                                                    |                                                                                                                                      |  |  |
| Flush Glazing:                  | <b>PLANE Line</b> F60 special glazing flush with outer edge of door leaf on hinge side and opposite of hinge side.<br>Edge enameling and permanent elastic glazing joint in color black RAL 9004.<br>Minimum frieze width 125 mm side and top, base 300 mm.        |                                                                                                                                      |  |  |
| Standard Glazing:               | F60 fireproof glazing held by profiled and visibly screwed steel glazing bars.<br>Minimum frieze width 125 mm side and top, base 300 mm.                                                                                                                           |                                                                                                                                      |  |  |
| Smoke Protection:               | Drop seal or stop sill.                                                                                                                                                                                                                                            |                                                                                                                                      |  |  |
| Sound Insulation:               | Drop seal, hump sill or stop sill.                                                                                                                                                                                                                                 |                                                                                                                                      |  |  |
| Burglary Protection:            | RC 2,RC 3,RC 4 or RC 5 safety package with safety fitting.                                                                                                                                                                                                         |                                                                                                                                      |  |  |
| Bullet Proof:                   | FB 4-NS special inlay in door leaf and frame.                                                                                                                                                                                                                      |                                                                                                                                      |  |  |
| Airtight:                       | High-quality multi-chamber sealing profile adjustable fixed in the three sided groove of the frame in connection with a drop seal or a stop seal.                                                                                                                  |                                                                                                                                      |  |  |