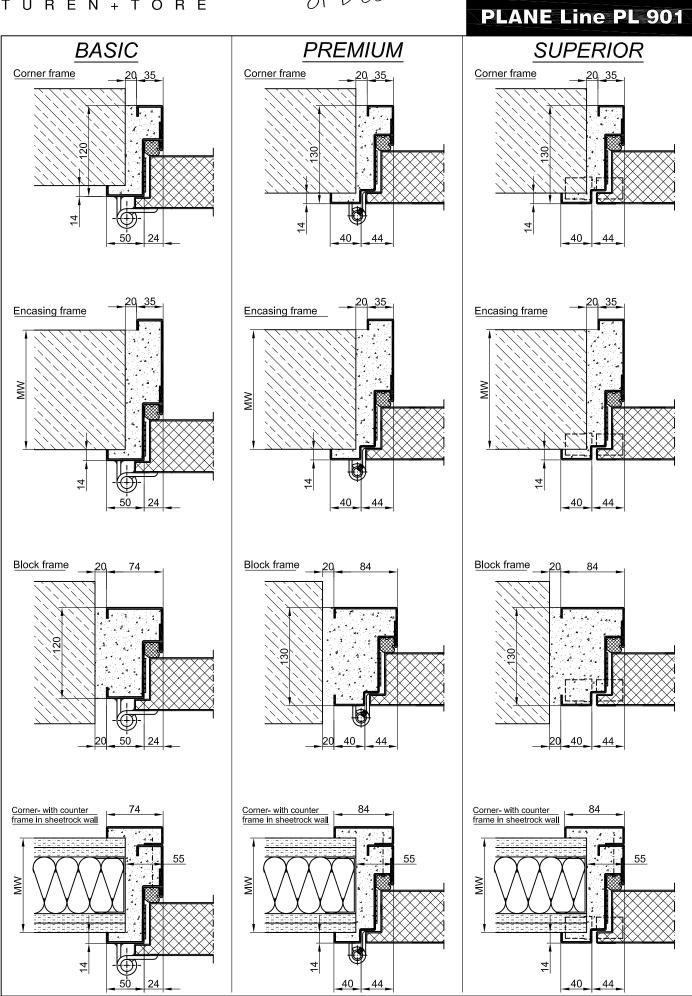

#### Technical specification and text for invitation to tender

| Product:     | T90-1 (El₂ 90-SaC5) single wing fire resistant steel door brand<br>Buchele in accordance with DIN EN 1634-1                                                                                                                                                                                         |
|--------------|-----------------------------------------------------------------------------------------------------------------------------------------------------------------------------------------------------------------------------------------------------------------------------------------------------|
| Door Type:   | PLANE Line PL 901 BASIC                                                                                                                                                                                                                                                                             |
| Dimensions:  | x mm                                                                                                                                                                                                                                                                                                |
| Door Leaf:   | Double walled, level 70 mm thick steel door leaf without hinge embossing,<br>three sides folded with thick rebate without bottom stop.<br>Special insulating inserts completely laid in and glued.<br>Safety bolt screwed in door leaf fold.                                                        |
| Sill:        | Floor bracket as separation bar. Surface galvanized and welded to the frame.                                                                                                                                                                                                                        |
| Frame:       | 3-sided circumferential folded corner frame with visible black coated<br>intumescent material in fold.<br>High-quality multi-chamber sealing profile adjustable fixed in the three<br>sided groove.                                                                                                 |
| Hinges:      | Threepart height-adjustable construction hinges with hinge pin retention and ball-bearing spacer ring for smooth door movement.                                                                                                                                                                     |
| Door Closer: | Standard arm door closer according to DIN EN 1154 silver colored mounted on hinge side.                                                                                                                                                                                                             |
| Fitting:     | Mortice lock with latch lever function in accordance with DIN EN 12209<br>(prepared for installation of a profile cylinder lock provided by customer).<br>Door handle set in accordance with DIN EN 1906 firmly installed turnable<br>synthetic material black in U-shape with rounded short-plate. |

The Art of Doors

|                                 | Type PLANE Line PL 901 PREMIUM                                                                                                                                                                                                                                     |  |
|---------------------------------|--------------------------------------------------------------------------------------------------------------------------------------------------------------------------------------------------------------------------------------------------------------------|--|
| Frame:                          | Three sided circumferential folded PLANE Line special corner frame for<br>flush mounted optics on hinge side. With visible black coated intumescent<br>material in fold. High-quality multi-chamber sealing profile adjustable fixed<br>in the three sided groove. |  |
| Hinges:                         | Object hinges type VB-3D 160 adjustable in three dimentions. Reception element with internal positioned slide bearings for smooth door movement.                                                                                                                   |  |
| Door Closer:                    | Slide channel door closer system in accordance with DIN EN 1154 silver colored mounted on hinge side.                                                                                                                                                              |  |
| Type PLANE Line PL 901 SUPERIOR |                                                                                                                                                                                                                                                                    |  |
| Frame:                          | Three sided circumferential folded PLANE Line special corner frame for<br>flush mounted optics on hinge side. With visible black coated intumescent<br>material in fold. High-quality multi-chamber sealing profile adjustable fixed<br>in the three sided groove. |  |
| Hinges:                         | Concealed hinge system adjustable in three dimensions.                                                                                                                                                                                                             |  |
| Door Closer:                    | Concealed slide channel door closer system in accordance with DIN EN 1154 integrated in frame and door leaf.                                                                                                                                                       |  |
| Surface:                        | Door leaf and frame galvanized and primed with one component primer similar RAL 7001.                                                                                                                                                                              |  |
| Mounting:                       | Delivery and professional assembly including filling of the cavities in the frame with mortar of group III.                                                                                                                                                        |  |
| Installation:                   | Masonry $\geq 175 \text{ mm}$ Concrete $\geq 140 \text{ mm}$ Aerated concrete $\geq 200 \text{ mm}$ Mounting wall F60 $\geq 125 \text{ mm}$                                                                                                                        |  |
| Special Models                  |                                                                                                                                                                                                                                                                    |  |
| Standard Glazing:               | F90 fireproof glazing held by profiled and visibly screwed steel glazing<br>bars.<br>Minimum frieze width Lock side 240 mm, side and top 133 mm,<br>base 300 mm.                                                                                                   |  |
| Smoke Protection:               | Drop seal or stop sill.                                                                                                                                                                                                                                            |  |
| Sound Insulation:               | Drop seal, hump sill or stop sill.                                                                                                                                                                                                                                 |  |
| Burglary Protection:            | RC 2,RC 3 or RC 4 safety package with safety fitting.                                                                                                                                                                                                              |  |
| Bullet Proof:                   | FB 4-NS special inlay in door leaf and frame.                                                                                                                                                                                                                      |  |
| Airtight:                       | High-quality multi-chamber sealing profile adjustable fixed in the three sided groove of the frame in connection with a drop seal or a stop seal.                                                                                                                  |  |
| Driving Rain Water tight:       | High-quality multi-chamber sealing profile adjustable fixed in the three sided groove of the frame in connection with a drop seal or a stop seal.                                                                                                                  |  |
| Windproof                       | High-quality multi-chamber sealing profile adjustable fixed in the three sided groove of the frame in connection with a drop seal or a stop seal                                                                                                                   |  |