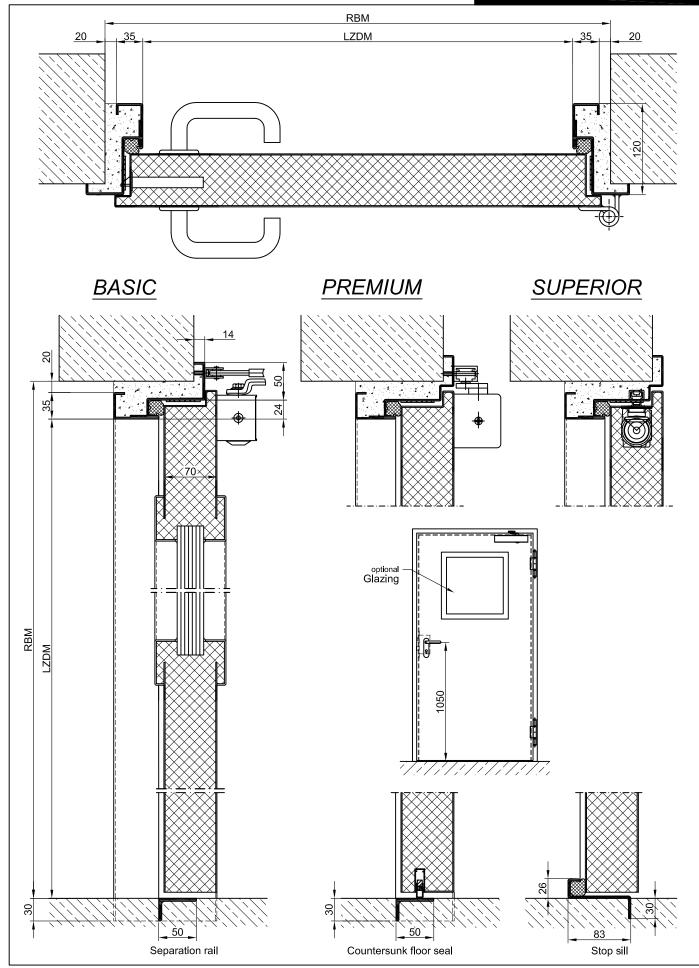

#### Technical specification and text for invitation to tender

| Product:     | T90-1 (El₂ 90-SaC5) single wing fire resistant steel door brand<br>Buchele in accordance with DIN EN 1634-1                                                                                                                                                                                         |
|--------------|-----------------------------------------------------------------------------------------------------------------------------------------------------------------------------------------------------------------------------------------------------------------------------------------------------|
| Door Type:   | PLANE Line PL 901 BASIC                                                                                                                                                                                                                                                                             |
| Dimensions:  | x mm                                                                                                                                                                                                                                                                                                |
| Door Leaf:   | Double walled, level 70 mm thick steel door leaf without hinge embossing,<br>three sides folded with thick rebate without bottom stop.<br>Special insulating inserts completely laid in and glued.<br>Safety bolt screwed in door leaf fold.                                                        |
| Sill:        | Floor bracket as separation bar. Surface galvanized and welded to the frame.                                                                                                                                                                                                                        |
| Frame:       | 3-sided circumferential folded corner frame with visible black coated<br>intumescent material in fold.<br>High-quality multi-chamber sealing profile adjustable fixed in the three<br>sided groove.                                                                                                 |
| Hinges:      | Threepart height-adjustable construction hinges with hinge pin retention and ball-bearing spacer ring for smooth door movement.                                                                                                                                                                     |
| Door Closer: | Standard arm door closer according to DIN EN 1154 silver colored mounted on hinge side.                                                                                                                                                                                                             |
| Fitting:     | Mortice lock with latch lever function in accordance with DIN EN 12209<br>(prepared for installation of a profile cylinder lock provided by customer).<br>Door handle set in accordance with DIN EN 1906 firmly installed turnable<br>synthetic material black in U-shape with rounded short-plate. |

The Art of Doors

|                                 | Type PLANE Line PL 901 PREMIUM                                                                                                                                                                                                                                     |  |
|---------------------------------|--------------------------------------------------------------------------------------------------------------------------------------------------------------------------------------------------------------------------------------------------------------------|--|
| Frame:                          | Three sided circumferential folded PLANE Line special corner frame for<br>flush mounted optics on hinge side. With visible black coated intumescent<br>material in fold. High-quality multi-chamber sealing profile adjustable fixed<br>in the three sided groove. |  |
| Hinges:                         | Object hinges type VB-3D 160 adjustable in three dimentions. Reception element with internal positioned slide bearings for smooth door movement.                                                                                                                   |  |
| Door Closer:                    | Slide channel door closer system in accordance with DIN EN 1154 silver colored mounted on hinge side.                                                                                                                                                              |  |
| Type PLANE Line PL 901 SUPERIOR |                                                                                                                                                                                                                                                                    |  |
| Frame:                          | Three sided circumferential folded PLANE Line special corner frame for<br>flush mounted optics on hinge side. With visible black coated intumescent<br>material in fold. High-quality multi-chamber sealing profile adjustable fixed<br>in the three sided groove. |  |
| Hinges:                         | Concealed hinge system adjustable in three dimensions.                                                                                                                                                                                                             |  |
| Door Closer:                    | Concealed slide channel door closer system in accordance with DIN EN 1154 integrated in frame and door leaf.                                                                                                                                                       |  |
| Surface:                        | Door leaf and frame galvanized and primed with one component primer similar RAL 7001.                                                                                                                                                                              |  |
| Mounting:                       | Delivery and professional assembly including filling of the cavities in the frame with mortar of group III.                                                                                                                                                        |  |
| Installation:                   | Masonry $\geq 175 \text{ mm}$ Concrete $\geq 140 \text{ mm}$ Aerated concrete $\geq 200 \text{ mm}$ Mounting wall F60 $\geq 125 \text{ mm}$                                                                                                                        |  |
| Special Models                  |                                                                                                                                                                                                                                                                    |  |
| Standard Glazing:               | F90 fireproof glazing held by profiled and visibly screwed steel glazing<br>bars.<br>Minimum frieze width Lock side 240 mm, side and top 133 mm,<br>base 300 mm.                                                                                                   |  |
| Smoke Protection:               | Drop seal or stop sill.                                                                                                                                                                                                                                            |  |
| Sound Insulation:               | Drop seal, hump sill or stop sill.                                                                                                                                                                                                                                 |  |
| Burglary Protection:            | RC 2,RC 3 or RC 4 safety package with safety fitting.                                                                                                                                                                                                              |  |
| Bullet Proof:                   | FB 4-NS special inlay in door leaf and frame.                                                                                                                                                                                                                      |  |
| Airtight:                       | High-quality multi-chamber sealing profile adjustable fixed in the three sided groove of the frame in connection with a drop seal or a stop seal.                                                                                                                  |  |
| Driving Rain Water tight:       | High-quality multi-chamber sealing profile adjustable fixed in the three sided groove of the frame in connection with a drop seal or a stop seal.                                                                                                                  |  |
| Windproof                       | High-quality multi-chamber sealing profile adjustable fixed in the three sided groove of the frame in connection with a drop seal or a stop seal                                                                                                                   |  |