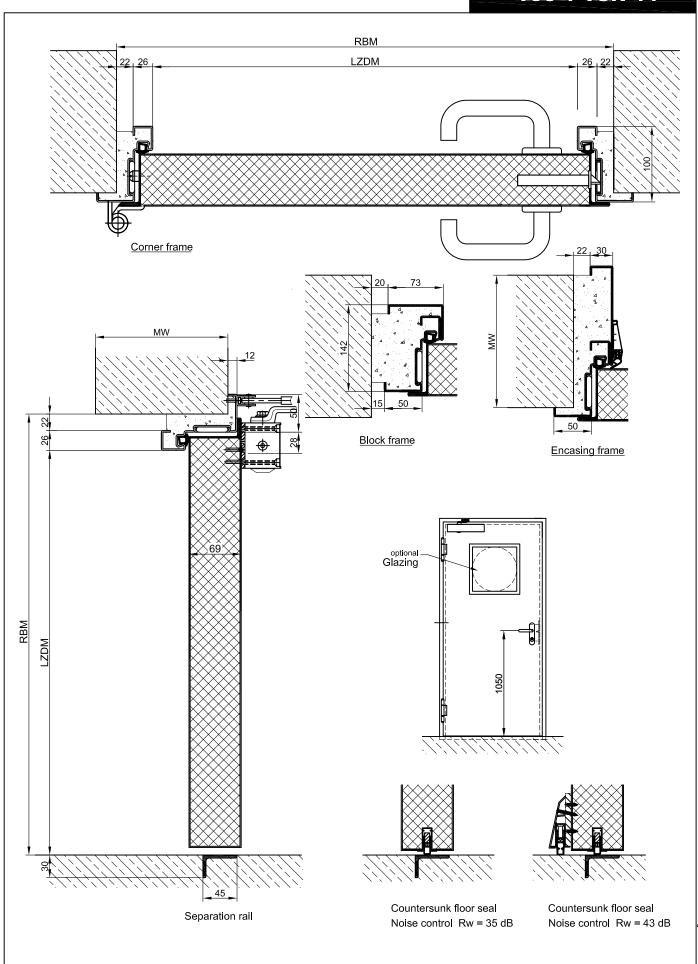

**Door Leaf:** Double walled, level 69 mm thick steel door leaf without hinge embossing,

three sides folded with thin rebate without bottom stop. Special insulating inserts completely laid in and glued.

Safety bolt screwed in door leaf fold.

Sill: Floor bracket as separation bar. Surface galvanized and welded to the

frame.

Frame: 3-sided circumferential folded corner frame with visible black coated

intumescent material in fold.

Sealing profile adjustable fixed in the three sided groove.

**Hinges:** Threepart height-adjustable construction hinges with hinge pin retention

and ball-bearing spacer ring for smooth door movement.

**Door Closer:** Standard arm door closer according to DIN EN 1154 silver colored

mounted on hinge side.

Fitting: With mortice lock with latch lever function in accordance with DIN EN

12209 (prepared for installation of a profile cylinder lock provided by

customer).

Door handle set in accordance with DIN EN 1906 firmly installed turnable

synthetic material black in U-shape with rounded short-plate.

Surface: Door leaf and frame galvanized and primed with one component primer

similar RAL 7001.

**Mounting:** Delivery and professional assembly including filling of the cavities in the

frame with mortar of group III.

**Installation:** in brick wall  $\geq$  240 mm

in concrete ≥ 140 mm

<sup>\* (</sup>special options see back of this page)

## **Special Models**

Smoke Protection: Drop seal or stop sill.

**Sound Insulation:** Drop seal or stop sill.

**Burglary Protection:** RC 2, RC 3 or RC 4 safety package with safety fitting.

**Glazing:** F90 Fire protection glass held by steel glass bars minimum frieze width

circumferential 130 mm. max. glass size 940 x 1900 mm.

Stainless Steel: Material 1.4301 (V2A) or. 1.4571 (V4A),

Surface bright mill, brushed or mattet