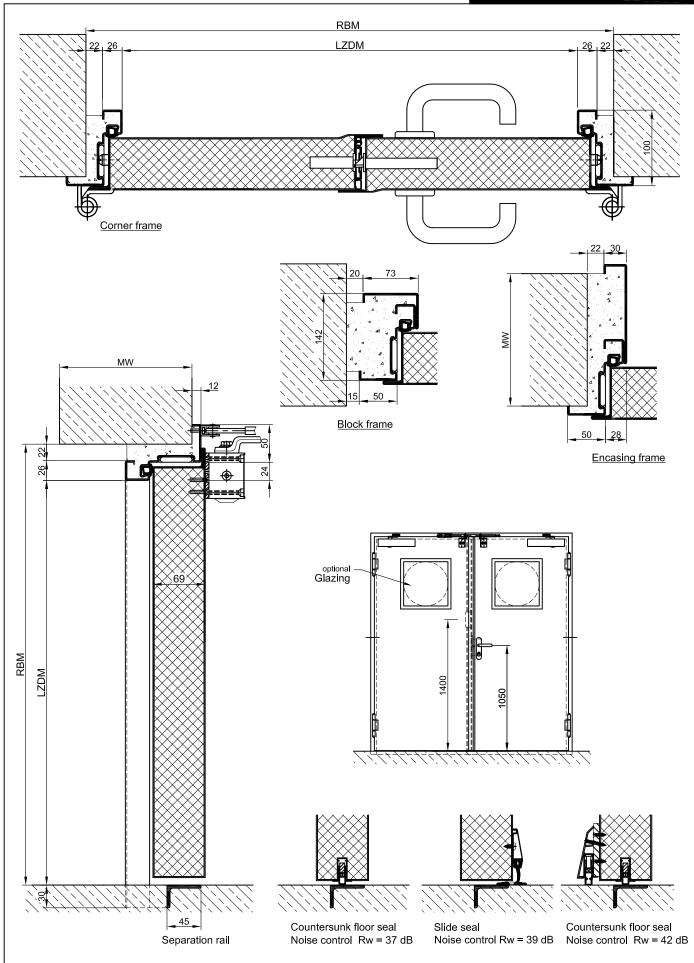

## Double Wing T 30 Fire Resistant Steel Door

| Fire Protection                                                            | Т90                                                                                          | in accordance with DIN 4102                                                                                                                                                                                                                                                                                                                                                                                   |  |
|----------------------------------------------------------------------------|----------------------------------------------------------------------------------------------|---------------------------------------------------------------------------------------------------------------------------------------------------------------------------------------------------------------------------------------------------------------------------------------------------------------------------------------------------------------------------------------------------------------|--|
| * Smoke Control<br>* Noise Control<br>* Burglar Proof<br>* Stainless Steel | RS<br>up to R <sub>w</sub> 42dB<br>RC2/RC3/RC4                                               | in accordance with DIN 18095<br>in accordance with DIN 52210<br>in accordance with DIN V ENV 1627                                                                                                                                                                                                                                                                                                             |  |
| Range of Dimensions:                                                       |                                                                                              | Width from  1375 mm to 3250 mm<br>Height from 1750 mm to 3250 mm                                                                                                                                                                                                                                                                                                                                              |  |
| * (special options see back of this                                        | page)                                                                                        |                                                                                                                                                                                                                                                                                                                                                                                                               |  |
| Technical specification and text for invitation to tender                  |                                                                                              |                                                                                                                                                                                                                                                                                                                                                                                                               |  |
| Product:                                                                   |                                                                                              | T90-2 double wing fire resistant steel door brand Buchele in accordance with DIN 4102                                                                                                                                                                                                                                                                                                                         |  |
| Door Type:                                                                 | T90-2 TSN-12 (Syst                                                                           | T90-2 TSN-12 (System Schröders)                                                                                                                                                                                                                                                                                                                                                                               |  |
| Dimensions:                                                                | x mm                                                                                         | x mm                                                                                                                                                                                                                                                                                                                                                                                                          |  |
| Door Leaf:                                                                 | three sides folded wi<br>Special insulating ins<br>Inactive door leaf wit                    | Double walled, level 70 mm thick steel door leaf without hinge embossing,<br>three sides folded with thin rebate without bottom stop.<br>Special insulating inserts completely laid in and glued.<br>Inactive door leaf with sealing profile adjustable fixed in the middle groove.<br>Safety bolt screwed in door leaf fold.                                                                                 |  |
| Sill:                                                                      | Floor bracket as sep frame.                                                                  | Floor bracket as separation bar. Surface galvanized and welded to the frame.                                                                                                                                                                                                                                                                                                                                  |  |
| Frame:                                                                     | intumescent materia                                                                          | 3-sided circumferential folded corner frame with visible black coated intumescent material in fold. Sealing profile adjustable fixed in the three sided groove.                                                                                                                                                                                                                                               |  |
| Hinges:                                                                    |                                                                                              | Threepart height-adjustable construction hinges with hinge pin retention and ball-bearing spacer ring for smooth door movement.                                                                                                                                                                                                                                                                               |  |
| Door Closer:                                                               | colored mounted on                                                                           | 2 pieces Standard arm door closer according to DIN EN 1154 silver colored mounted on hinge side.<br>1 piece door coordinator device                                                                                                                                                                                                                                                                           |  |
| Fitting:                                                                   | with DIN EN 12209 (<br>provided by custome<br>Door handle set in a<br>synthetic material bla | Active door leaf with mortice lock with latch lever function in accordance<br>with DIN EN 12209 (prepared for installation of a profile cylinder lock<br>provided by customer).<br>Door handle set in accordance with DIN EN 1906 firmly installed turnable<br>synthetic material black in U-shape with rounded short-plate.<br>Inactive door leaf with espagnolette bolt lock in the central rebate profile. |  |
| Surface:                                                                   | Door leaf and frame similar RAL 7001.                                                        | Door leaf and frame galvanized and primed with one component primer similar RAL 7001.                                                                                                                                                                                                                                                                                                                         |  |
| Mounting:                                                                  |                                                                                              | Delivery and professional assembly including filling of the cavities in the frame with mortar of group III.                                                                                                                                                                                                                                                                                                   |  |
| Installation:                                                              | in brick wall<br>in concrete                                                                 | $\geq$ 240 mm $\geq$ 140 mm $$ (from 2510/2510 mm $\geq$ 200 mm)                                                                                                                                                                                                                                                                                                                                              |  |

RC 2, RC 3 or RC 4 safety package with safety fitting.

F90 Fire protection glass, held by steel glass bars minimum frieze width circumferential 130 mm. max. glass size 940 x 1900 mm.

Material 1.4301 (V2A) or. 1.4571 (V4A), Surface bright mill, brushed or mattet