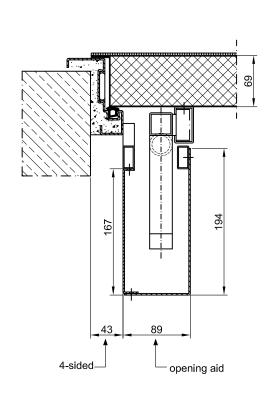

**Fitting:** 2 pieces covered construction bands with ball bearing ring.

Top side with embedded shell handle

Bottom side with black fire protection handle on one side U-shape.

Self locking and opening aid via special opening aid

Accessible design: With aluminium corrugated sheet metal res. Grid

Stainless steel design: Material 1.4301 (V2A) res. 1.4571 (V4A),

Surface brushed and rotary matte finished

The Art of Doors