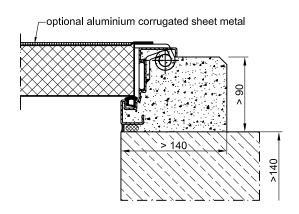

(max. opening angle  $\leq 75^{\circ}$ )

**Surface:** Door leaf and frame galvanized and primed with one component

primer similar RAL 7001

**Installation:** in concrete  $\geq$  140 mm

**Special Options** 

Accessible design: With aluminium corrugated sheet metal res. Grid

Stainless steel design: Material 1.4301 (V2A) res. 1.4571 (V4A),

Surface brushed and rotary matte finished

The Art of Doors