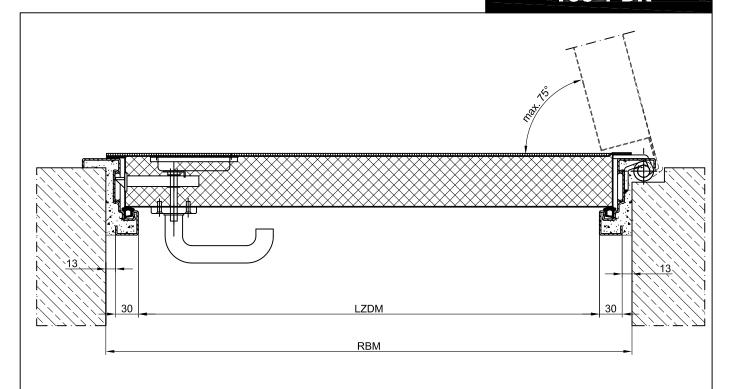

**Door leaf:** 67 mm thick, 4-sided folded finish, metall thickness 1,0 mm

Frame: 4-sided corner frame of 2,0 mm sheet metal with flush circumferential

Thelesol-fire protection bar. Rubber seal in fold.

**Fitting:** 2 pieces covered construction bands with ball bearing ring.

Top side with embedded shell handle

Bottom side with black fire protection handle on one side U-shape.

Self locking and opening aid via special opening aid

(max. opening angle  $\leq 75^{\circ}$ )

**Surface:** Door leaf and frame galvanized and primed with one component

primer similar RAL 7001

**Installation:** in concrete  $\geq$  140 mm

**Special Options** 