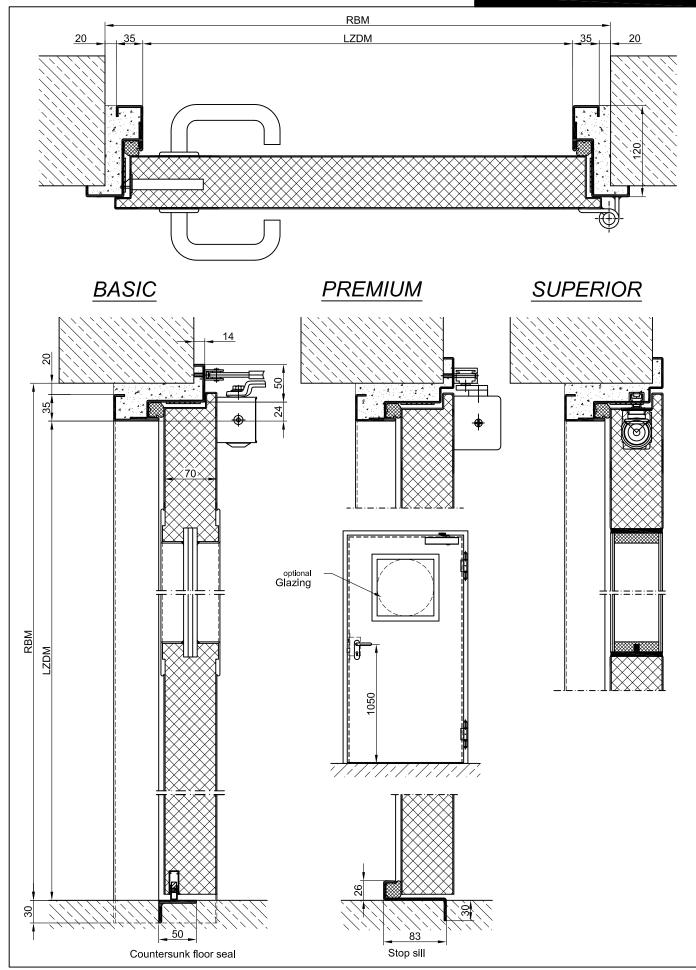

#### Single Wing T 30 (El<sub>2</sub> 30-S<sub>200</sub>C5) Fire Retardant Acoustic Door **Plane Optic Fire/ Smoke Protection** T30 (El<sub>2</sub> 30-S<sub>200</sub>C5)in accordance with DIN EN 1634-1 and 1634-3 **Noise Control** up to R<sub>w,P</sub> 54 dB in accordance with DIN EN ISO 10140-2 \* Burglar Proof RC2/RC3/RC4/RC5 in accordance with DIN V ENV 1627 \* Shot Inhibiting FB4 in accordance with DIN EN 1522 in accordance with DIN EN 1026 \* Air Tight up to classification 4 \* Rain and fire water tight Class. 6A in accordance with DIN EN 1027 \* Wind tight Class. C5 in accordance with DIN EN 12211 \* Pressure resistant up to 18 kPa \* Explosion protection in acc. with DIN EN 1127-1 or ATEX 94/9/'EG up to zone 1/21 \* Stainless steel Range of Dimensions Door: Width from 625 mm to 1500 mm Height from 1750 mm to 3000 mm **Range of Dimensions Hatch:** Width from 625 mm to 750 mm Height from 500 mm to 1750 mm (\* special options see back of page) **Door Type** Insulation rate Sill Plane Line PL 301 R<sub>w.P</sub> 38 dB Sep. bar/Countersunk seal Plane Line PL 301 Sep. bar/Countersunk seal R<sub>w.P</sub> 40 dB Plane Line PL 301 Rw.P 42 dB Sep. bar/Countersunk seal Rw.P 46 dB Plane Line PL 301 Sep. bar/Countersunk seal Plane Line PL 301 R<sub>w.P</sub> 52 dB Hump Sill/ drag seal Plane Line PL 301 Rw,P 54 dB Hump Sill/ drag seal Technical specification and text for invitation to tender T30-1 (El<sub>2</sub> 30-S<sub>200</sub>C5) single wing fire retardant and smoke protection **Product:** Steel door brand Buchele in accordance with DIN EN 1634-1, DIN EN 1634-3 and DIN EN ISO 10140-2 PLANE Line PL 301 BASIC Door Type: Noise controll R<sub>w.P</sub> .....dB **Dimensions:** .... x .... mm Door Leaf up to 46 dB: Double walled, level 70 mm thick steel door leaf without hinge embossing,

three sides folded with thick rebate without bottom stop.With drop seal to the floor.Special insulating inserts completely laid in and glued.Safety bolt screwed in door leaf fold.Sill up to 46 dB:Floor bracket as separation bar. Surface galvanized and welded to the frame.

## PLANE Line PL 301

| Door Leaf from 52 dB: | Double walled, level 70 mm thick steel door leaf without hinge embossing,<br>three sides folded with thick rebate and adjustable fixed sealing profile in<br>the fold. Without bottom stop with duplex tow sealing system.<br>Special insulating inserts completely laid in and glued.<br>Safety bolt screwed in door leaf fold. |                                              |
|-----------------------|----------------------------------------------------------------------------------------------------------------------------------------------------------------------------------------------------------------------------------------------------------------------------------------------------------------------------------|----------------------------------------------|
| Sill from 52 dB:      | Threshold profile barrier-free hump sill. Surface galvanized welded to the frame.                                                                                                                                                                                                                                                |                                              |
| Frame:                | 3-sided circumferential folded corner frame with visible black coated<br>intumescent material in fold.<br>High-quality multi-chamber sealing profile adjustable fixed in the three<br>sided groove.                                                                                                                              |                                              |
| Hinges:               | Threepart height-adjustable construction hinges with hinge pin retention and ball-bearing spacer ring for smooth door movement.                                                                                                                                                                                                  |                                              |
| Door Closer:          | Standard arm door closer according to DIN EN 1154 silver colored mounted on hinge side.                                                                                                                                                                                                                                          |                                              |
| Fitting:              | Mortice lock with latch lever function in accordance with DIN EN 12209 (prepared for installation of a profile cylinder lock provided by customer). Door handle set in accordance with DIN EN 1906 firmly installed turnable synthetic material black in U-shape with rounded short-plate.                                       |                                              |
|                       | Type PLANE Line PL 301 PREMIUM                                                                                                                                                                                                                                                                                                   |                                              |
| Frame:                | Three sided circumferential folded PLANE Line special corner frame for<br>flush mounted optics on hinge side. With visible black coated intumescent<br>material in fold. High-quality multi-chamber sealing profile adjustable fixed<br>in the three sided groove.                                                               |                                              |
| Hinges:               | Object hinges type VB-3D 160 adjustable in three dimentions. Reception element with internal positioned slide bearings for smooth door movement.                                                                                                                                                                                 |                                              |
| Door Closer:          | Slide channel door closer system in accordance with DIN EN 1154 silver colored mounted on hinge side.                                                                                                                                                                                                                            |                                              |
|                       | Type PLANE Line PL 301 SUPE                                                                                                                                                                                                                                                                                                      | RIOR                                         |
| Frame:                | Three sided circumferential folded PLANE Line special corner frame for<br>flush mounted optics on hinge side. With visible black coated intumescent<br>material in fold. High-quality multi-chamber sealing profile adjustable fixed<br>in the three sided groove.                                                               |                                              |
| Hinges:               | Concealed hinge system adjustable in three dimensions.                                                                                                                                                                                                                                                                           |                                              |
| Door Closer:          | Concealed slide channel door closer system in accordance with DIN EN 1154 integrated in frame and door leaf.                                                                                                                                                                                                                     |                                              |
| Surface:              | Door leaf and frame galvanized and primed with one component primer similar RAL 7001.                                                                                                                                                                                                                                            |                                              |
| Mounting:             | Delivery and professional assembly including filling of the cavities in the frame with mortar of group III.                                                                                                                                                                                                                      |                                              |
| Installation:         | Masonry<br>Concrete<br>Aerated concrete<br>Mounting wall F60                                                                                                                                                                                                                                                                     | ≥ 115 mm<br>≥ 100 mm<br>≥ 200 mm<br>≥ 125 mm |