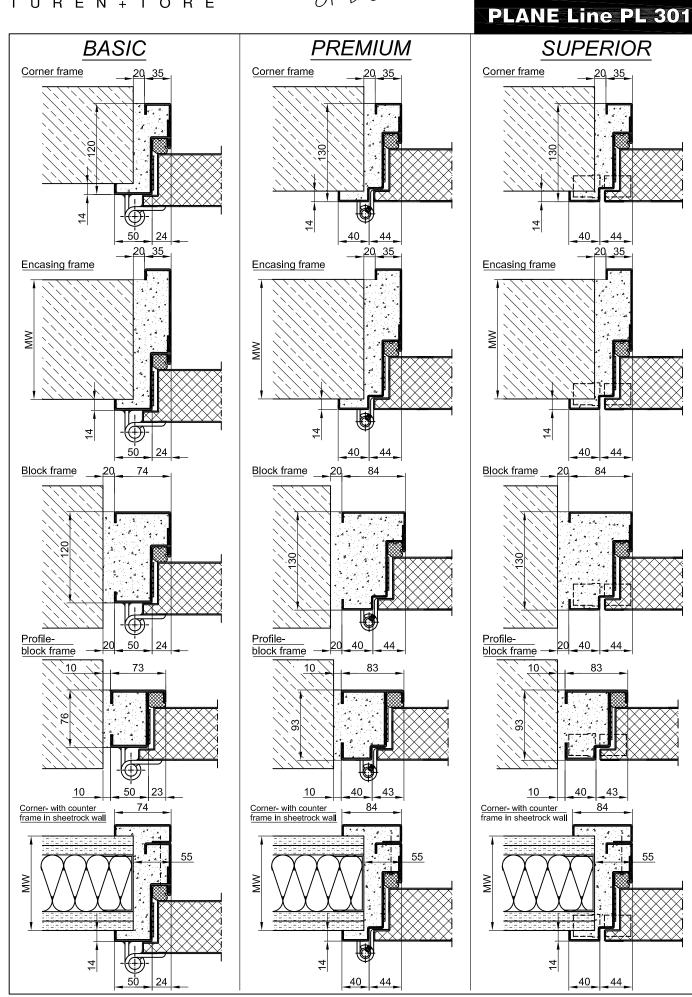

#### PLANE Line PL 301

## PLANE Line PL 301

| Door Leaf from 52 dB: | Double walled, level 70 mm thick steel door leaf without hinge embossing,<br>three sides folded with thick rebate and adjustable fixed sealing profile in<br>the fold. Without bottom stop with duplex tow sealing system.<br>Special insulating inserts completely laid in and glued.<br>Safety bolt screwed in door leaf fold. |                                              |
|-----------------------|----------------------------------------------------------------------------------------------------------------------------------------------------------------------------------------------------------------------------------------------------------------------------------------------------------------------------------|----------------------------------------------|
| Sill from 52 dB:      | Threshold profile barrier-free hump sill. Surface galvanized welded to the frame.                                                                                                                                                                                                                                                |                                              |
| Frame:                | 3-sided circumferential folded corner frame with visible black coated<br>intumescent material in fold.<br>High-quality multi-chamber sealing profile adjustable fixed in the three<br>sided groove.                                                                                                                              |                                              |
| Hinges:               | Threepart height-adjustable construction hinges with hinge pin retention and ball-bearing spacer ring for smooth door movement.                                                                                                                                                                                                  |                                              |
| Door Closer:          | Standard arm door closer according to DIN EN 1154 silver colored mounted on hinge side.                                                                                                                                                                                                                                          |                                              |
| Fitting:              | Mortice lock with latch lever function in accordance with DIN EN 12209 (prepared for installation of a profile cylinder lock provided by customer). Door handle set in accordance with DIN EN 1906 firmly installed turnable synthetic material black in U-shape with rounded short-plate.                                       |                                              |
|                       | Type PLANE Line PL 301 PREMIUM                                                                                                                                                                                                                                                                                                   |                                              |
| Frame:                | Three sided circumferential folded PLANE Line special corner frame for<br>flush mounted optics on hinge side. With visible black coated intumescent<br>material in fold. High-quality multi-chamber sealing profile adjustable fixed<br>in the three sided groove.                                                               |                                              |
| Hinges:               | Object hinges type VB-3D 160 adjustable in three dimentions. Reception element with internal positioned slide bearings for smooth door movement.                                                                                                                                                                                 |                                              |
| Door Closer:          | Slide channel door closer system in accordance with DIN EN 1154 silver colored mounted on hinge side.                                                                                                                                                                                                                            |                                              |
|                       | Type PLANE Line PL 301 SUPE                                                                                                                                                                                                                                                                                                      | RIOR                                         |
| Frame:                | Three sided circumferential folded PLANE Line special corner frame for<br>flush mounted optics on hinge side. With visible black coated intumescent<br>material in fold. High-quality multi-chamber sealing profile adjustable fixed<br>in the three sided groove.                                                               |                                              |
| Hinges:               | Concealed hinge system adjustable in three dimensions.                                                                                                                                                                                                                                                                           |                                              |
| Door Closer:          | Concealed slide channel door closer system in accordance with DIN EN 1154 integrated in frame and door leaf.                                                                                                                                                                                                                     |                                              |
| Surface:              | Door leaf and frame galvanized and primed with one component primer similar RAL 7001.                                                                                                                                                                                                                                            |                                              |
| Mounting:             | Delivery and professional assembly including filling of the cavities in the frame with mortar of group III.                                                                                                                                                                                                                      |                                              |
| Installation:         | Masonry<br>Concrete<br>Aerated concrete<br>Mounting wall F60                                                                                                                                                                                                                                                                     | ≥ 115 mm<br>≥ 100 mm<br>≥ 200 mm<br>≥ 125 mm |