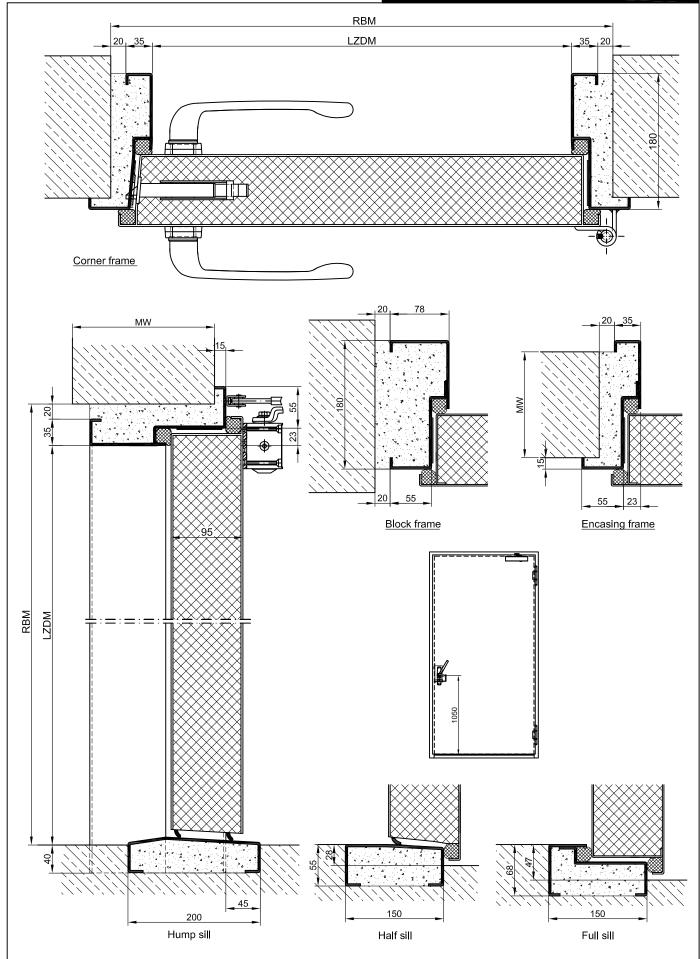

## Technical specification and text for invitation to tender

| Product:                       | T30-1 (EI <sub>2</sub> 30-S <sub>200</sub> C5) single wing fire retardant and smoke protection steel door brand Buchele in accordance with DIN EN 1634-1, DIN EN 1634-3 and DIN EN ISO 10140-2                                                                                                                                       |
|--------------------------------|--------------------------------------------------------------------------------------------------------------------------------------------------------------------------------------------------------------------------------------------------------------------------------------------------------------------------------------|
| Door Type:                     | T30-1 STB 57-1 POWER Line                                                                                                                                                                                                                                                                                                            |
| Noise control R <sub>w,P</sub> | 57 dB                                                                                                                                                                                                                                                                                                                                |
| Dimensions:                    | x mm                                                                                                                                                                                                                                                                                                                                 |
| Door Leaf:                     | Double walled, level 105 mm thick steel door leaf without hinge<br>embossing, three sides folded with thick rebate and adjustable fixed<br>sealing profile in the fold. Without bottom stop with duplex tow sealing<br>system.<br>Special insulating inserts completely laid in and glued.<br>Safety bolt screwed in door leaf fold. |
| Sill:                          | Threshold profile barrier-free hump sill. Surface galvanized welded to the frame.                                                                                                                                                                                                                                                    |
| Frame:                         | 3-sided circumferential folded corner frame with visible black coated<br>intumescent material in fold.<br>High-quality multi-chamber sealing profile adjustable fixed in the three<br>sided groove.                                                                                                                                  |
| Hinges:                        | Threepart height-adjustable construction hinges with hinge pin retention and ball-bearing spacer ring for smooth door movement.                                                                                                                                                                                                      |
| Door Closer:                   | Standard arm door closer according to DIN EN 1154 silver colored mounted on hinge side.                                                                                                                                                                                                                                              |
| Fitting:                       | Worm tension lock in a solid design with robust lock worm, shock mounted<br>striker plate and automatic false control barrier (FB-barrier).<br>Lock prepared for installation of a profile cylinder supplied by customer.<br>Clamping lever in aluminium F1 enforced design ergonomic design, fixed                                  |

## T 30-1 STB 57-1 POWER Line

|                           | rotatable on with square plate visible screwed to the door leaf.                                                                                                                                              |
|---------------------------|---------------------------------------------------------------------------------------------------------------------------------------------------------------------------------------------------------------|
| Surface:                  | Door leaf and frame galvanized and primed with one component primer similar RAL 7001.                                                                                                                         |
| Mounting:                 | Delivery and professional assembly including filling of the cavities in the frame with mortar of group III.                                                                                                   |
|                           | Special Models                                                                                                                                                                                                |
| Standard Glazing:         | F30 fire protection glazing held on two sides by profiled and visibly screwed steel glazing bars.<br>Minimum frieze width 125 mm side and top, base 340 mm.<br>Sound-reduction index max. $R_{w,P}$ max. 50dB |
| Burglary Protection:      | RC 2, RC 3 or RC 4 safety package with safety fitting.                                                                                                                                                        |
| Bullet Proof:             | FB 4-NS special inlay in door leaf and frame.                                                                                                                                                                 |
| Airtight:                 | High-quality multi-chamber sealing profile adjustable fixed in the three sided groove of the frame in connection with a duplex tow sealing system or a stop seal.                                             |
| Driving Rain Water tight: | High-quality multi-chamber sealing profile adjustable fixed in the three sided groove of the frame in connection with a duplex tow sealing system. or a stop seal.                                            |
| Windproof                 | High-quality multi-chamber sealing profile adjustable fixed in the three sided groove of the frame in connection with a duplex tow sealing system. or a stop seal                                             |
| Stainless Steel:          | Material 1.4301 (V2A) or. 1.4571 (V4A),<br>Surface bright mill, brushed or mattet                                                                                                                             |