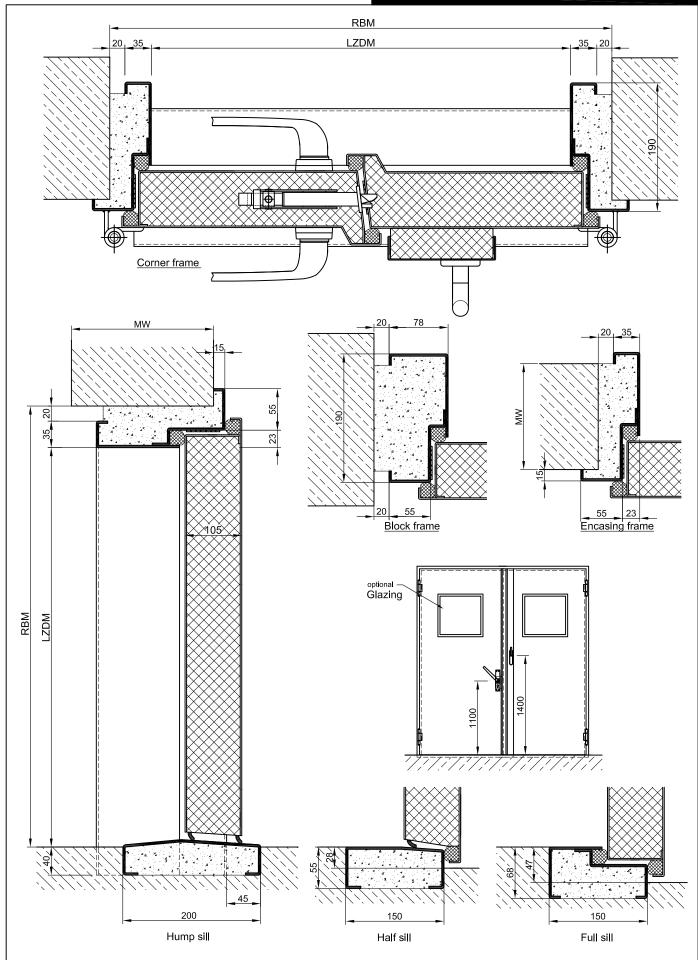

#### Technical specification and text for invitation to tender

| Product:                        | T60-2 (El <sub>2</sub> 60-S <sub>200</sub> C5) double wing high fire retardant and smoke protection steel door brand Buchele in accordance with DIN EN 1634-1, DIN EN 1634-3 and DIN EN ISO 10140-2                                                                                                                                  |
|---------------------------------|--------------------------------------------------------------------------------------------------------------------------------------------------------------------------------------------------------------------------------------------------------------------------------------------------------------------------------------|
| Door Type:                      | T60-2 STB 57-2 POWER Line                                                                                                                                                                                                                                                                                                            |
| Noise controll R <sub>w,P</sub> | 57 dB                                                                                                                                                                                                                                                                                                                                |
| Dimensions:                     | x mm                                                                                                                                                                                                                                                                                                                                 |
| Door Leaf:                      | Double walled, level 105 mm thick steel door leaf without hinge<br>embossing, three sides folded with thick rebate and adjustable fixed<br>sealing profile in the fold. Without bottom stop with duplex tow sealing<br>system.<br>Special insulating inserts completely laid in and glued.<br>Safety bolt screwed in door leaf fold. |
| Sill:                           | Threshold profile barrier-free hump sill. Surface galvanized welded to the frame.                                                                                                                                                                                                                                                    |
| Frame:                          | 3-sided circumferential folded corner frame with visible black coated<br>intumescent material in fold.<br>High-quality multi-chamber sealing profile adjustable fixed in the three<br>sided groove.                                                                                                                                  |
| Hinges:                         | Threepart height-adjustable construction hinges with hinge pin retention and ball-bearing spacer ring for smooth door movement.                                                                                                                                                                                                      |
| Door Closer:                    | 2 pieces Standard arm door closer according to DIN EN 1154 silver colored mounted on hinge side.<br>1 piece door coordinator device                                                                                                                                                                                                  |
| Fitting:                        | <b>Traffic wing</b> with worm tension lock in a solid design with robust lock worm, shock mounted striker plate and automatic false control barrier (FB-                                                                                                                                                                             |

# T 60-2 STB 57-2 POWER Line

|                           | barrier).<br>Lock prepared for installation of a profile cylinder supplied by customer.                                                                                                                                 |  |
|---------------------------|-------------------------------------------------------------------------------------------------------------------------------------------------------------------------------------------------------------------------|--|
|                           | Clamping lever in aluminium F1enforced design ergonomic design, fixed rotatable on with square plate visible screwed to the door leaf.<br>Inactive wing with 2 point automatic locking system attached on the door leaf |  |
|                           | Door handle set in accordance with DIN EN 1906 fixed rotatable aluminium F1 in U-shape with rounded plated.                                                                                                             |  |
| Surface:                  | Door leaf and frame galvanized and primed with one component primer similar RAL 7001.                                                                                                                                   |  |
| Mounting:                 | Delivery and professional assembly including filling of the cavities in the frame with mortar of group III.                                                                                                             |  |
| Special Models            |                                                                                                                                                                                                                         |  |
| Standard Glazing:         | F60 fire protection glazing held on two sides by profiled and visibly screwed steel glazing bars.<br>Minimum frieze width 125 mm side and top, base 340 mm.<br>Sound-reduction index max. $R_{w,P}$ max. 50dB           |  |
| Burglary Protection:      | RC 2, RC 3 or RC 4 safety package with safety fitting.                                                                                                                                                                  |  |
| Bullet Proof:             | FB 4-NS special inlay in door leaf and frame.                                                                                                                                                                           |  |
| Airtight:                 | High-quality multi-chamber sealing profile adjustable fixed in the three sided groove of the frame in connection with a duplex tow sealing system or a stop seal.                                                       |  |
| Driving Rain Water tight: | High-quality multi-chamber sealing profile adjustable fixed in the three sided groove of the frame in connection with a duplex tow sealing system. or a stop seal.                                                      |  |
| Windproof                 | High-quality multi-chamber sealing profile adjustable fixed in the three sided groove of the frame in connection with a duplex tow sealing system. or a stop seal                                                       |  |
| Stainless Steel:          | Material 1.4301 (V2A) or. 1.4571 (V4A),<br>Surface bright mill, brushed or mattet                                                                                                                                       |  |