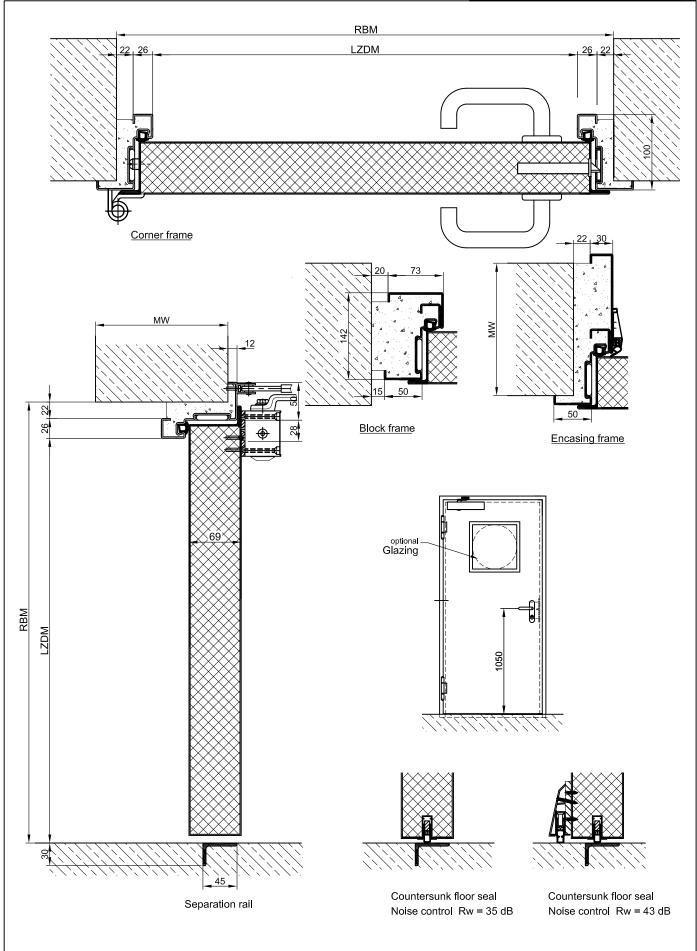

## Technical specification and text for invitation to tender

| Product:                        | T90-1 single wing fire resistant steel door brand Buchele<br>In accordance with DIN 4102                                                                                                                                                                                                                    |  |
|---------------------------------|-------------------------------------------------------------------------------------------------------------------------------------------------------------------------------------------------------------------------------------------------------------------------------------------------------------|--|
| Door Type:                      | T90-1 TSN-11 (System Schröders)                                                                                                                                                                                                                                                                             |  |
| Noise controll R <sub>w,P</sub> | dB                                                                                                                                                                                                                                                                                                          |  |
| Dimensions:                     | x mm                                                                                                                                                                                                                                                                                                        |  |
| Door Leaf:                      | Double walled, level 69 mm thick steel door leaf without hinge embossing,<br>three sides folded with thin rebate without bottom stop.<br>With drop seal to the floor.<br>Special insulating inserts completely laid in and glued.<br>Safety bolt screwed in door leaf fold.                                 |  |
| Sill:                           | Floor bracket as separation bar. Surface galvanized and welded to the frame.                                                                                                                                                                                                                                |  |
| Frame:                          | 3-sided circumferential folded corner frame with visible black coated intumescent material in fold. Sealing profile adjustable fixed in the three sided groove.                                                                                                                                             |  |
| Hinges:                         | Threepart height-adjustable construction hinges with hinge pin retention and ball-bearing spacer ring for smooth door movement.                                                                                                                                                                             |  |
| Door Closer:                    | Standard arm door closer according to DIN EN 1154 silver colored mounted on hinge side.                                                                                                                                                                                                                     |  |
| Fitting:                        | With mortice lock with latch lever function in accordance with DIN EN<br>12209 (prepared for installation of a profile cylinder lock provided by<br>customer).<br>Door handle set in accordance with DIN EN 1906 firmly installed turnable<br>synthetic material black in U-shape with rounded short-plate. |  |
| Surface:                        | Door leaf and frame galvanized and primed with one component primer similar RAL 7001.                                                                                                                                                                                                                       |  |

.

The Art of Doors

T90-1 TSN-11

| Mounting:            | Delivery and professional assembly including filling of the cavities in the frame with mortar of group III.                     |                      |  |  |
|----------------------|---------------------------------------------------------------------------------------------------------------------------------|----------------------|--|--|
| Installation:        | in brick wall<br>in concrete                                                                                                    | ≥ 240 mm<br>≥ 140 mm |  |  |
| Special Models       |                                                                                                                                 |                      |  |  |
| Smoke Protection:    | Drop seal or stop sill.                                                                                                         |                      |  |  |
| Sound Insulation:    | Drop seal or stop sill.                                                                                                         |                      |  |  |
| Burglary Protection: | RC 2, RC 3 or RC 4 safety package with safety fitting.                                                                          |                      |  |  |
| Glazing:             | F90 Fire protection glass, held by steel glass bars minimum frieze width circumferential 130 mm. max. glass size 940 x 1900 mm. |                      |  |  |
| Stainless Steel:     | Material 1.4301 (V2A) or. 1.4571 (V4A),<br>Surface bright mill, brushed or mattet                                               |                      |  |  |