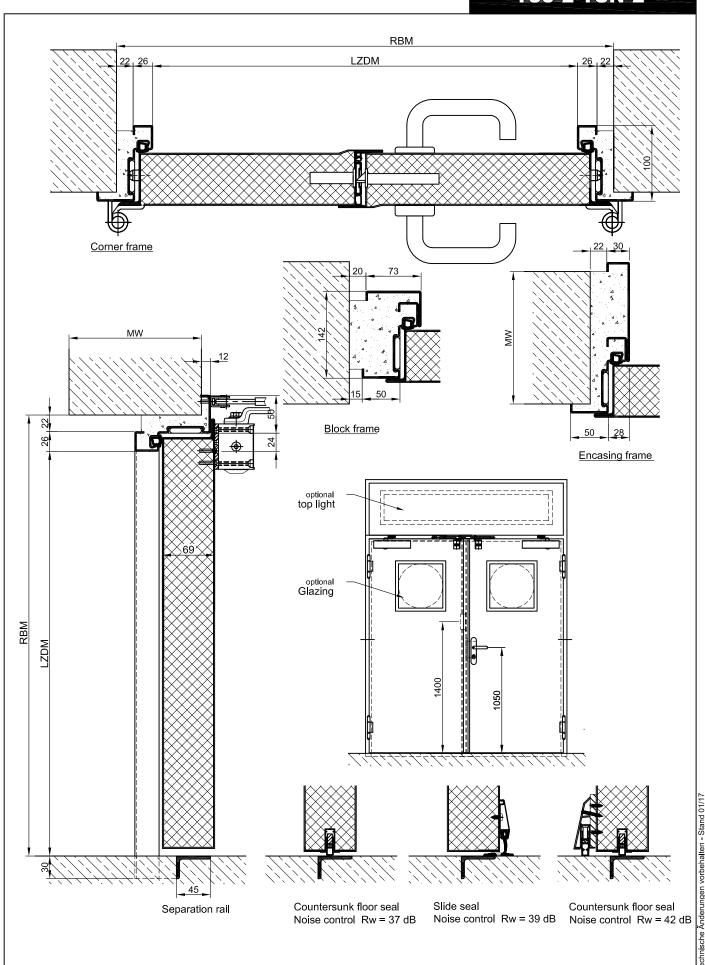

Burglar Proof: RC ......

Dimensions: .... x .... mm

**Door Leaf:** Double walled, level 69 mm thick steel door leaf without hinge embossing,

three sides folded with thin rebate without bottom stop. Special insulating inserts completely laid in and glued.

Safety bolt screwed in door leaf fold.

Sill: Floor bracket as separation bar. Surface galvanized and welded to the

frame.

Frame: 3-sided circumferential folded corner frame with visible black coated

intumescent material in fold.

**S**ealing profile adjustable fixed in the three sided groove.

**Hinges:** Threepart height-adjustable construction hinges with hinge pin retention

and ball-bearing spacer ring for smooth door movement.

**Door Closer:** 2 pieces Standard arm door closer according to DIN EN 1154 silver

colored mounted on hinge side.

1 piece door coordinator device

**Fitting:** Active door leaf with 2-point safety locking system with latch lever

function in accordance with DIN EN 12209 (prepared for installation of a

profile cylinder lock provided by customer).

Safety door handle set with DIN EN 18257 firmly installed turnable

aluminium F1 in U-shape with rounded protective plate.

**Inactive door leaf** with espagnolette bolt lock in the central rebate profile.

**Surface:** Door leaf and frame galvanized and primed with one component primer

similar RAL 7001.

**Mounting:** Delivery and professional assembly including filling of the cavities in the

# T30-2 TSN-2

**Installation:** in brick wall  $\geq 115 \text{ mm}$ 

in concrete ≥ 100 mm

**Special Models** 

Smoke Protection: Drop seal or stop sill.

**Sound Insulation:** Drop seal or stop sill.

Glazing: F30 Fire protection glass, held by steel glass bars minimum frieze width

circumferential 90 mm. max. glass size 940 x 2195 mm.

Stainless Steel: Material 1.4301 (V2A) or. 1.4571 (V4A),

Surface bright mill, brushed or mattet

The Art of Doors