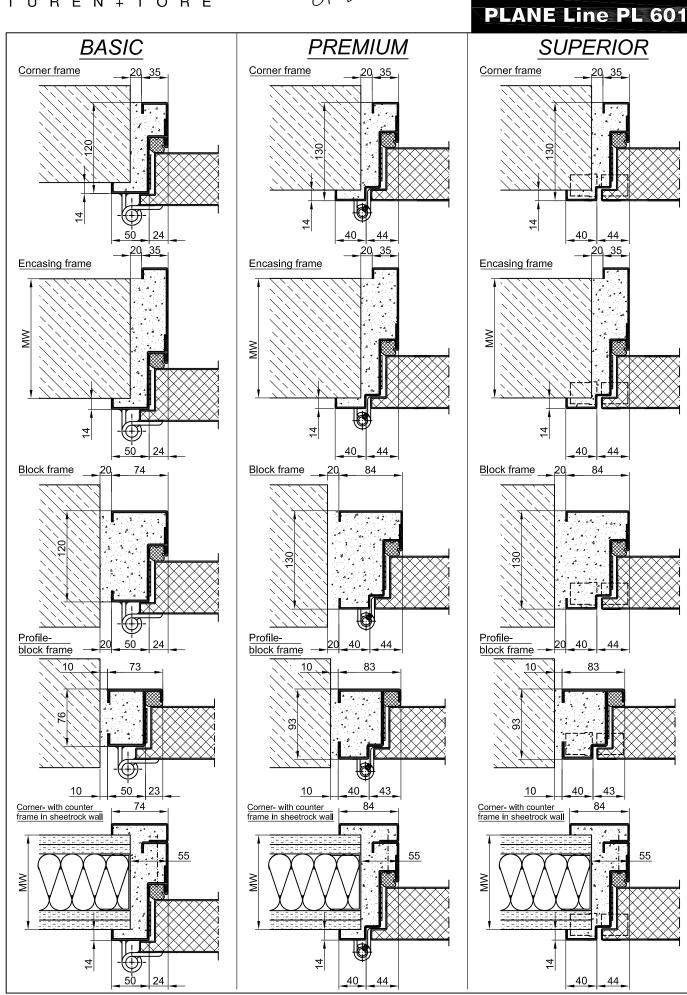

| Door Type         | Resistance class | LOCK             |  |
|-------------------|------------------|------------------|--|
| Plane Line PL 601 | RC 2             | one point lock   |  |
| Plane Line PL 601 | RC 3             | one point lock   |  |
| Plane Line PL 601 | RC 4             | three point lock |  |
| Plane Line PL 601 | RC 5             | five point lock  |  |
|                   |                  |                  |  |

#### Technical specification and text for invitation to tender

| Product:       | T60-1 (El₂ 60-SaC5) single wing high fire retardant steel door brand Buchele In accordance with DIN EN 1634-1 and DIN EN 1627                                                                                                                |  |  |
|----------------|----------------------------------------------------------------------------------------------------------------------------------------------------------------------------------------------------------------------------------------------|--|--|
| Door Type:     | PLANE Line PL 601 BASIC                                                                                                                                                                                                                      |  |  |
| Burglar Proof: | RC                                                                                                                                                                                                                                           |  |  |
| Dimensions:    | x mm                                                                                                                                                                                                                                         |  |  |
| Door Leaf:     | Double walled, level 70 mm thick steel door leaf without hinge embossing,<br>three sides folded with thick rebate without bottom stop.<br>Special insulating inserts completely laid in and glued.<br>Safety bolt screwed in door leaf fold. |  |  |
| Sill:          | Floor bracket as separation bar. Surface galvanized and welded to the frame.                                                                                                                                                                 |  |  |
| Frame:         | 3-sided circumferential folded corner frame with visible black coated<br>intumescent material in fold.<br>High-quality multi-chamber sealing profile adjustable fixed in the three<br>sided groove.                                          |  |  |

The Art of Doors

| Hinges:                         | Threepart height-adjustable construction hinges with hinge pin retention and ball-bearing spacer ring for smooth door movement.                                                                                                                                                                            |  |
|---------------------------------|------------------------------------------------------------------------------------------------------------------------------------------------------------------------------------------------------------------------------------------------------------------------------------------------------------|--|
| Door Closer:                    | Standard arm door closer according to DIN EN 1154 silver colored mounted on hinge side.                                                                                                                                                                                                                    |  |
| Fitting RC2:                    | 2-point safety locking system with latch lever function in accordance with<br>DIN EN 12209 (prepared for installation of a profile cylinder lock provided<br>by customer).<br>Safety door handle set with DIN EN 18257 firmly installed turnable<br>aluminium F1 in U-shape with rounded protective plate. |  |
| Fitting RC3:                    | 2-point safety locking system with latch lever function in accordance with<br>DIN EN 12209 (prepared for installation of a profile cylinder lock provided<br>by customer).<br>Safety door handle set with DIN EN 18257 firmly installed turnable<br>aluminium F1 in U-shape with rounded protective plate. |  |
| Fitting RC4:                    | 4-point safety locking system with latch lever function in accordance with<br>DIN EN 12209 (prepared for installation of a profile cylinder lock provided<br>by customer).<br>Safety door handle set with DIN EN 18257 firmly installed turnable<br>aluminium F1 in U-shape with rounded protective plate. |  |
| Fitting RC5:                    | 6-point safety locking system with latch lever function in accordance with<br>DIN EN 12209 (prepared for installation of a profile cylinder lock provided<br>by customer).<br>Special safety door handle set firmly installed turnable aluminium F1 in U-<br>shape with square protective plate.           |  |
|                                 | Type PLANE Line PL 601 PREMIUM                                                                                                                                                                                                                                                                             |  |
| Frame:                          | Three sided circumferential folded PLANE Line special corner frame for<br>flush mounted optics on hinge side. With visible black coated intumescent<br>material in fold. High-quality multi-chamber sealing profile adjustable fixed<br>in the three sided groove.                                         |  |
| Hinges:                         | Object hinges type VB-3D 160 adjustable in three dimentions. Reception element with internal positioned slide bearings for smooth door movement.                                                                                                                                                           |  |
| Door Closer:                    | Slide channel door closer system in accordance with DIN EN 1154 silver colored mounted on hinge side.                                                                                                                                                                                                      |  |
| Type PLANE Line PL 601 SUPERIOR |                                                                                                                                                                                                                                                                                                            |  |
| Frame:                          | Three sided circumferential folded PLANE Line special corner frame for<br>flush mounted optics on hinge side. With visible black coated intumescent<br>material in fold. High-quality multi-chamber sealing profile adjustable fixed<br>in the three sided groove                                          |  |
| Hinges:                         | Concealed hinge system adjustable in three dimensions.                                                                                                                                                                                                                                                     |  |
| Door Closer:                    | Concealed slide channel door closer system in accordance with DIN EN 1154 integrated in frame and door leaf.                                                                                                                                                                                               |  |
| Surface:                        | Door leaf and frame galvanized and primed with one component primer similar RAL 7001.                                                                                                                                                                                                                      |  |
| Mounting:                       | Delivery and professional assembly including filling of the cavities in the frame with mortar of group III.                                                                                                                                                                                                |  |

The Art of Doors

| Installation:             | Masonry<br>Concrete                                                                                                                                                                                                                                        | ≥ 115 mm<br>≥ 100 mm                                                                 |
|---------------------------|------------------------------------------------------------------------------------------------------------------------------------------------------------------------------------------------------------------------------------------------------------|--------------------------------------------------------------------------------------|
|                           | Aerated concrete<br>Mounting wall F60                                                                                                                                                                                                                      | ≥ 200 mm<br>≥ 125 mm                                                                 |
|                           | Special Models                                                                                                                                                                                                                                             |                                                                                      |
| Flush Glazing:            | <b>PLANE Line</b> F60 special glazing flush with outer edge of door leaf on hinge side and opposite of hinge side<br>Edge enameling and permanent elastic glazing joint in color black RAL 9004.<br>Minimum frieze width 125 mm side and top, base 300 mm. |                                                                                      |
| Standard Glazing:         | F60 fireproof glazing held by profiled and visibly screwed steel glazing bars.<br>Minimum frieze width 125 mm side and top, base 300 mm.                                                                                                                   |                                                                                      |
| Smoke Protection:         | Drop seal or stop sill.                                                                                                                                                                                                                                    |                                                                                      |
| Sound Insulation:         | Up to $R_{w,p}$ 46 dB with drop seal or stop sill.                                                                                                                                                                                                         |                                                                                      |
| Bullet Proof:             | FB 4-NS special inlay in door leaf and frame.                                                                                                                                                                                                              |                                                                                      |
| Airtight:                 | High-quality multi-chamber sealing profile adjustable fixed in the three sided groove of the frame in connection with a drop seal or a stop seal.                                                                                                          |                                                                                      |
| Driving Rain Water tight: |                                                                                                                                                                                                                                                            | ling profile adjustable fixed in the three nnection with a drop seal or a stop seal. |
| Windproof                 |                                                                                                                                                                                                                                                            | ling profile adjustable fixed in the three nnection with a drop seal or a stop seal  |
| Stainless Steel:          | Material 1.4301 (V2A) or. 1.457<br>Surface bright mill, brushed or i                                                                                                                                                                                       |                                                                                      |