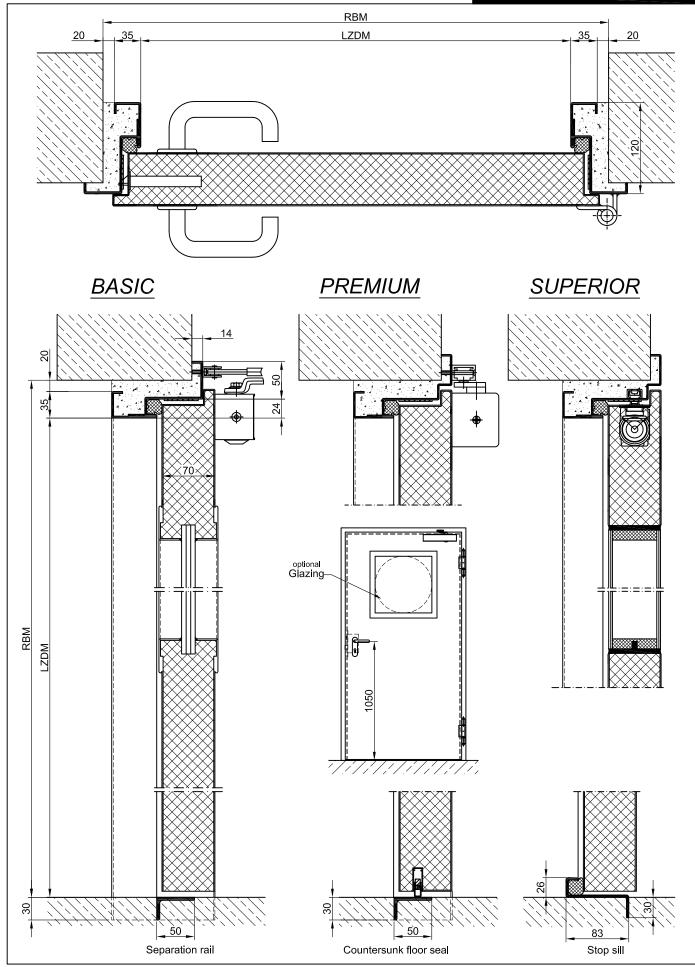

#### Technical specification and text for invitation to tender

| Product:       | T60-1 (El₂ 60-SaC5) single wing high fire retardant steel door brand Buchele In accordance with DIN EN 1634-1 and DIN EN 1627                                                                                                                |  |  |
|----------------|----------------------------------------------------------------------------------------------------------------------------------------------------------------------------------------------------------------------------------------------|--|--|
| Door Type:     | PLANE Line PL 601 BASIC                                                                                                                                                                                                                      |  |  |
| Burglar Proof: | RC                                                                                                                                                                                                                                           |  |  |
| Dimensions:    | x mm                                                                                                                                                                                                                                         |  |  |
| Door Leaf:     | Double walled, level 70 mm thick steel door leaf without hinge embossing,<br>three sides folded with thick rebate without bottom stop.<br>Special insulating inserts completely laid in and glued.<br>Safety bolt screwed in door leaf fold. |  |  |
| Sill:          | Floor bracket as separation bar. Surface galvanized and welded to the frame.                                                                                                                                                                 |  |  |
| Frame:         | 3-sided circumferential folded corner frame with visible black coated<br>intumescent material in fold.<br>High-quality multi-chamber sealing profile adjustable fixed in the three<br>sided groove.                                          |  |  |

The Art of Doors

| Hinges:                         | Threepart height-adjustable construction hinges with hinge pin retention and ball-bearing spacer ring for smooth door movement.                                                                                                                                                                            |  |
|---------------------------------|------------------------------------------------------------------------------------------------------------------------------------------------------------------------------------------------------------------------------------------------------------------------------------------------------------|--|
| Door Closer:                    | Standard arm door closer according to DIN EN 1154 silver colored mounted on hinge side.                                                                                                                                                                                                                    |  |
| Fitting RC2:                    | 2-point safety locking system with latch lever function in accordance with<br>DIN EN 12209 (prepared for installation of a profile cylinder lock provided<br>by customer).<br>Safety door handle set with DIN EN 18257 firmly installed turnable<br>aluminium F1 in U-shape with rounded protective plate. |  |
| Fitting RC3:                    | 2-point safety locking system with latch lever function in accordance with<br>DIN EN 12209 (prepared for installation of a profile cylinder lock provided<br>by customer).<br>Safety door handle set with DIN EN 18257 firmly installed turnable<br>aluminium F1 in U-shape with rounded protective plate. |  |
| Fitting RC4:                    | 4-point safety locking system with latch lever function in accordance with<br>DIN EN 12209 (prepared for installation of a profile cylinder lock provided<br>by customer).<br>Safety door handle set with DIN EN 18257 firmly installed turnable<br>aluminium F1 in U-shape with rounded protective plate. |  |
| Fitting RC5:                    | 6-point safety locking system with latch lever function in accordance with<br>DIN EN 12209 (prepared for installation of a profile cylinder lock provided<br>by customer).<br>Special safety door handle set firmly installed turnable aluminium F1 in U-<br>shape with square protective plate.           |  |
|                                 | Type PLANE Line PL 601 PREMIUM                                                                                                                                                                                                                                                                             |  |
| Frame:                          | Three sided circumferential folded PLANE Line special corner frame for<br>flush mounted optics on hinge side. With visible black coated intumescent<br>material in fold. High-quality multi-chamber sealing profile adjustable fixed<br>in the three sided groove.                                         |  |
| Hinges:                         | Object hinges type VB-3D 160 adjustable in three dimentions. Reception element with internal positioned slide bearings for smooth door movement.                                                                                                                                                           |  |
| Door Closer:                    | Slide channel door closer system in accordance with DIN EN 1154 silver colored mounted on hinge side.                                                                                                                                                                                                      |  |
| Type PLANE Line PL 601 SUPERIOR |                                                                                                                                                                                                                                                                                                            |  |
| Frame:                          | Three sided circumferential folded PLANE Line special corner frame for<br>flush mounted optics on hinge side. With visible black coated intumescent<br>material in fold. High-quality multi-chamber sealing profile adjustable fixed<br>in the three sided groove                                          |  |
| Hinges:                         | Concealed hinge system adjustable in three dimensions.                                                                                                                                                                                                                                                     |  |
| Door Closer:                    | Concealed slide channel door closer system in accordance with DIN EN 1154 integrated in frame and door leaf.                                                                                                                                                                                               |  |
| Surface:                        | Door leaf and frame galvanized and primed with one component primer similar RAL 7001.                                                                                                                                                                                                                      |  |
| Mounting:                       | Delivery and professional assembly including filling of the cavities in the frame with mortar of group III.                                                                                                                                                                                                |  |

The Art of Doors

| Installation:             | Masonry<br>Concrete                                                                                                                                                                                                                                        | ≥ 115 mm<br>≥ 100 mm                                                                 |
|---------------------------|------------------------------------------------------------------------------------------------------------------------------------------------------------------------------------------------------------------------------------------------------------|--------------------------------------------------------------------------------------|
|                           | Aerated concrete<br>Mounting wall F60                                                                                                                                                                                                                      | ≥ 200 mm<br>≥ 125 mm                                                                 |
|                           | Special Models                                                                                                                                                                                                                                             |                                                                                      |
| Flush Glazing:            | <b>PLANE Line</b> F60 special glazing flush with outer edge of door leaf on hinge side and opposite of hinge side<br>Edge enameling and permanent elastic glazing joint in color black RAL 9004.<br>Minimum frieze width 125 mm side and top, base 300 mm. |                                                                                      |
| Standard Glazing:         | F60 fireproof glazing held by profiled and visibly screwed steel glazing bars.<br>Minimum frieze width 125 mm side and top, base 300 mm.                                                                                                                   |                                                                                      |
| Smoke Protection:         | Drop seal or stop sill.                                                                                                                                                                                                                                    |                                                                                      |
| Sound Insulation:         | Up to $R_{w,p}$ 46 dB with drop seal or stop sill.                                                                                                                                                                                                         |                                                                                      |
| Bullet Proof:             | FB 4-NS special inlay in door leaf and frame.                                                                                                                                                                                                              |                                                                                      |
| Airtight:                 | High-quality multi-chamber sealing profile adjustable fixed in the three sided groove of the frame in connection with a drop seal or a stop seal.                                                                                                          |                                                                                      |
| Driving Rain Water tight: |                                                                                                                                                                                                                                                            | ling profile adjustable fixed in the three nnection with a drop seal or a stop seal. |
| Windproof                 |                                                                                                                                                                                                                                                            | ling profile adjustable fixed in the three nnection with a drop seal or a stop seal  |
| Stainless Steel:          | Material 1.4301 (V2A) or. 1.457<br>Surface bright mill, brushed or i                                                                                                                                                                                       |                                                                                      |