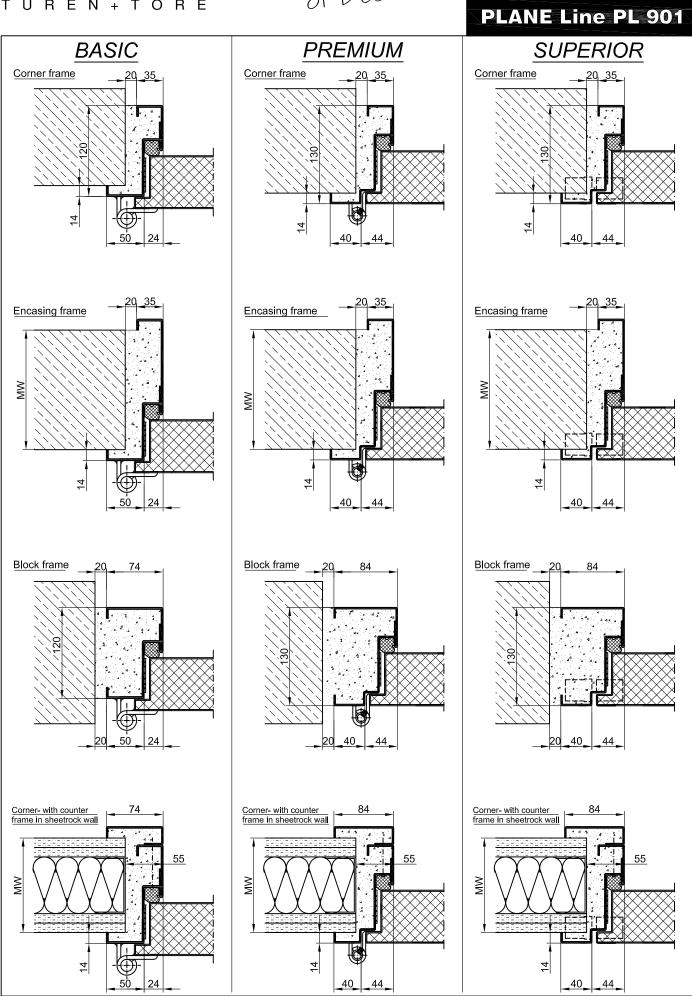

Safety bolt screwed in door leaf fold.

.... x .... mm

frame.

The Art of Doors

| Hinges:       | Threepart height-adjustable con<br>and ball-bearing spacer ring for                                                                              | struction hinges with hinge pin retention smooth door movement.                                                                                               |
|---------------|--------------------------------------------------------------------------------------------------------------------------------------------------|---------------------------------------------------------------------------------------------------------------------------------------------------------------|
| Door Closer:  | Standard arm door closer according to DIN EN 1154 silver colored mounted on hinge side.                                                          |                                                                                                                                                               |
| Fitting RC2:  | DIN EN 12209 (prepared for ins by customer).                                                                                                     | th latch lever function in accordance with<br>tallation of a profile cylinder lock provided<br>EN 18257 firmly installed turnable<br>bunded protective plate. |
| Fitting RC3:  | DIN EN 12209 (prepared for ins by customer).                                                                                                     | th latch lever function in accordance with<br>tallation of a profile cylinder lock provided<br>EN 18257 firmly installed turnable<br>bunded protective plate. |
| Fitting RC4:  | DIN EN 12209 (prepared for ins<br>by customer).<br>Safety door handle set with DIN<br>aluminium F1 in U-shape with ro                            |                                                                                                                                                               |
|               | Type PLANE Line PL 901 PREM                                                                                                                      | IIUM                                                                                                                                                          |
| Frame:        | flush mounted optics on hinge s                                                                                                                  | ed PLANE Line special corner frame for<br>ide. With visible black coated intumescent<br>Iti-chamber sealing profile adjustable fixed                          |
| Hinges:       | Object hinges type VB-3D 160 adjustable in three dimentions. Reception element with internal positioned slide bearings for smooth door movement. |                                                                                                                                                               |
| Door Closer:  | Slide channel door closer system in accordance with DIN EN 1154 silver colored mounted on hinge side.                                            |                                                                                                                                                               |
|               | Type PLANE Line PL 901 SUPE                                                                                                                      | RIOR                                                                                                                                                          |
| Frame:        | flush mounted optics on hinge s                                                                                                                  | ed PLANE Line special corner frame for<br>ide. With visible black coated intumescent<br>Iti-chamber sealing profile adjustable fixed                          |
| Hinges:       | Concealed hinge system adjustable in three dimensions.                                                                                           |                                                                                                                                                               |
| Door Closer:  | Concealed slide channel door closer system in accordance with DIN EN 1154 integrated in frame and door leaf.                                     |                                                                                                                                                               |
| Surface:      | Door leaf and frame galvanized and primed with one component primer similar RAL 7001.                                                            |                                                                                                                                                               |
| Mounting:     | Delivery and professional assembly including filling of the cavities in the frame with mortar of group III.                                      |                                                                                                                                                               |
| Installation: | Masonry<br>Concrete<br>Aerated concrete<br>Mounting wall F90                                                                                     | ≥ 175 mm<br>≥ 140 mm<br>≥ 200 mm<br>≥ 125 mm                                                                                                                  |