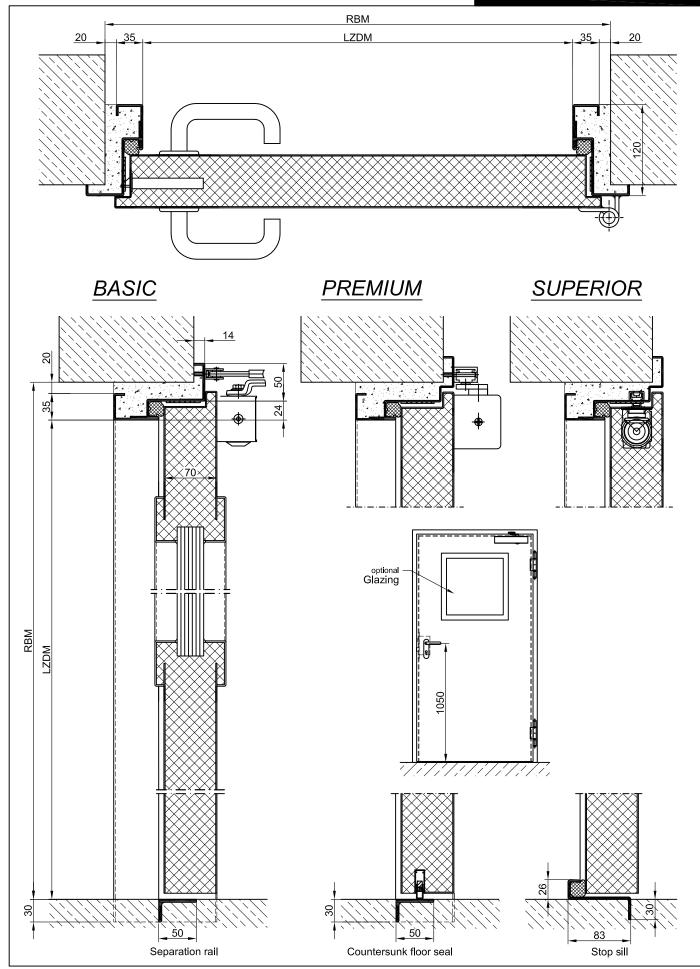

Burglar Proof: RC .....

**Dimensions:** 

Door Leaf:

Sill:

Frame:

3-sided circumferential folded corner frame with visible black coated intumescent material in fold. High-quality multi-chamber sealing profile adjustable fixed in the three sided groove.

three sides folded with thick rebate without bottom stop.

Special insulating inserts completely laid in and glued.

Double walled, level 70 mm thick steel door leaf without hinge embossing,

Floor bracket as separation bar. Surface galvanized and welded to the

Safety bolt screwed in door leaf fold.

.... x .... mm

frame.

The Art of Doors

| Hinges:       | Threepart height-adjustable con<br>and ball-bearing spacer ring for                                                                              | struction hinges with hinge pin retention smooth door movement.                                                                                               |
|---------------|--------------------------------------------------------------------------------------------------------------------------------------------------|---------------------------------------------------------------------------------------------------------------------------------------------------------------|
| Door Closer:  | Standard arm door closer according to DIN EN 1154 silver colored mounted on hinge side.                                                          |                                                                                                                                                               |
| Fitting RC2:  | DIN EN 12209 (prepared for ins by customer).                                                                                                     | th latch lever function in accordance with<br>tallation of a profile cylinder lock provided<br>EN 18257 firmly installed turnable<br>bunded protective plate. |
| Fitting RC3:  | DIN EN 12209 (prepared for ins by customer).                                                                                                     | th latch lever function in accordance with<br>tallation of a profile cylinder lock provided<br>EN 18257 firmly installed turnable<br>bunded protective plate. |
| Fitting RC4:  | DIN EN 12209 (prepared for ins<br>by customer).<br>Safety door handle set with DIN<br>aluminium F1 in U-shape with ro                            |                                                                                                                                                               |
|               | Type PLANE Line PL 901 PREM                                                                                                                      | IIUM                                                                                                                                                          |
| Frame:        | flush mounted optics on hinge s                                                                                                                  | ed PLANE Line special corner frame for<br>ide. With visible black coated intumescent<br>Iti-chamber sealing profile adjustable fixed                          |
| Hinges:       | Object hinges type VB-3D 160 adjustable in three dimentions. Reception element with internal positioned slide bearings for smooth door movement. |                                                                                                                                                               |
| Door Closer:  | Slide channel door closer system in accordance with DIN EN 1154 silver colored mounted on hinge side.                                            |                                                                                                                                                               |
|               | Type PLANE Line PL 901 SUPE                                                                                                                      | RIOR                                                                                                                                                          |
| Frame:        | flush mounted optics on hinge s                                                                                                                  | ed PLANE Line special corner frame for<br>ide. With visible black coated intumescent<br>Iti-chamber sealing profile adjustable fixed                          |
| Hinges:       | Concealed hinge system adjustable in three dimensions.                                                                                           |                                                                                                                                                               |
| Door Closer:  | Concealed slide channel door closer system in accordance with DIN EN 1154 integrated in frame and door leaf.                                     |                                                                                                                                                               |
| Surface:      | Door leaf and frame galvanized and primed with one component primer similar RAL 7001.                                                            |                                                                                                                                                               |
| Mounting:     | Delivery and professional assembly including filling of the cavities in the frame with mortar of group III.                                      |                                                                                                                                                               |
| Installation: | Masonry<br>Concrete<br>Aerated concrete<br>Mounting wall F90                                                                                     | ≥ 175 mm<br>≥ 140 mm<br>≥ 200 mm<br>≥ 125 mm                                                                                                                  |

### **Special Models**

| Standard Glazing:         | F90 fireproof glazing held by profiled and visibly screwed steel glazing<br>bars.<br>Minimum frieze width Lock side 240 mm, side and top 133 mm,<br>base 300 mm. |
|---------------------------|------------------------------------------------------------------------------------------------------------------------------------------------------------------|
| Smoke Protection:         | Drop seal or stop sill.                                                                                                                                          |
| Sound Insulation:         | Up to $R_{w,p}$ 46 dB with drop seal or stop sill.                                                                                                               |
| Bullet Proof:             | FB 4-NS special inlay in door leaf and frame.                                                                                                                    |
| Airtight:                 | High-quality multi-chamber sealing profile adjustable fixed in the three sided groove of the frame in connection with a drop seal or a stop seal.                |
| Driving Rain Water tight: | High-quality multi-chamber sealing profile adjustable fixed in the three sided groove of the frame in connection with a drop seal or a stop seal.                |
| Windproof                 | High-quality multi-chamber sealing profile adjustable fixed in the three sided groove of the frame in connection with a drop seal or a stop seal                 |
| Stainless Steel:          | Material 1.4301 (V2A) or. 1.4571 (V4A),<br>Surface bright mill, brushed or mattet                                                                                |