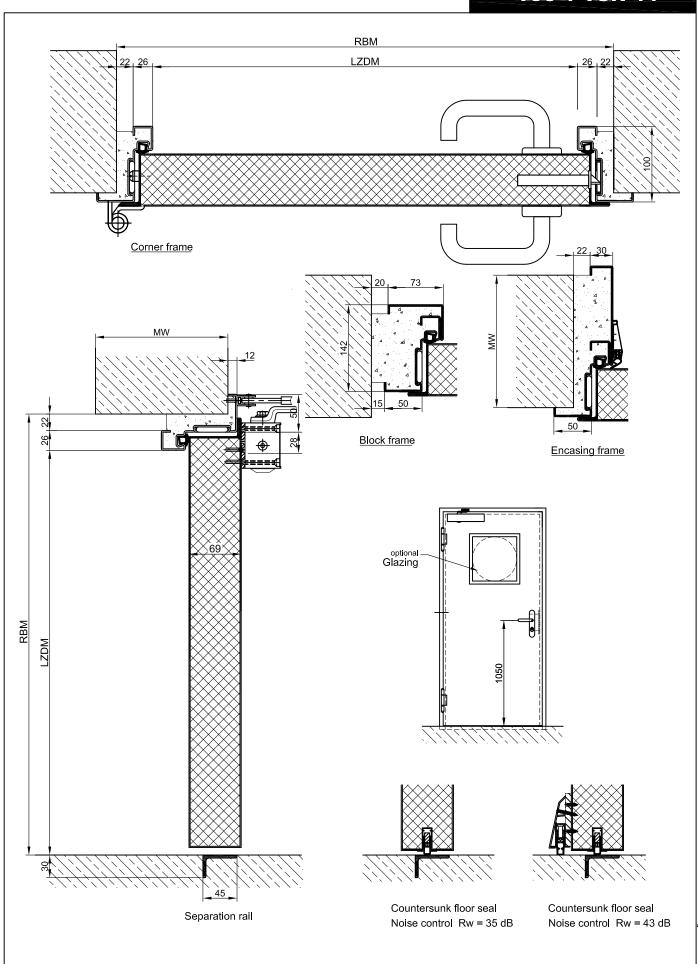

Dimensions: .... x .... mm

**Door Leaf:** Double walled, level 69 mm thick steel door leaf without hinge embossing,

three sides folded with thin rebate without bottom stop. Special insulating inserts completely laid in and glued.

Safety bolt screwed in door leaf fold.

Sill: Floor bracket as separation bar. Surface galvanized and welded to the

frame.

Frame: 3-sided circumferential folded corner frame with visible black coated

intumescent material in fold.

Sealing profile adjustable fixed in the three sided groove.

**Hinges:** Threepart height-adjustable construction hinges with hinge pin retention

and ball-bearing spacer ring for smooth door movement.

**Door Closer:** Standard arm door closer according to DIN EN 1154 silver colored

mounted on hinge side.

Fitting: 2-point safety locking system with latch lever function in accordance with

DIN EN 12209 (prepared for installation of a profile cylinder lock provided

by customer).

Safety door handle set with DIN EN 18257 firmly installed turnable

aluminium F1 in U-shape with rounded protective plate.

Surface: Door leaf and frame galvanized and primed with one component primer

similar RAL 7001.

**Mounting:** Delivery and professional assembly including filling of the cavities in the

## **Special Models**

Smoke Protection: Drop seal or stop sill.

**Sound Insulation:** Drop seal or stop sill.

Glazing: F90 Fire protection glass, held by steel glass bars minimum frieze width

circumferential 130 mm. max. glass size 940 x 1900 mm.