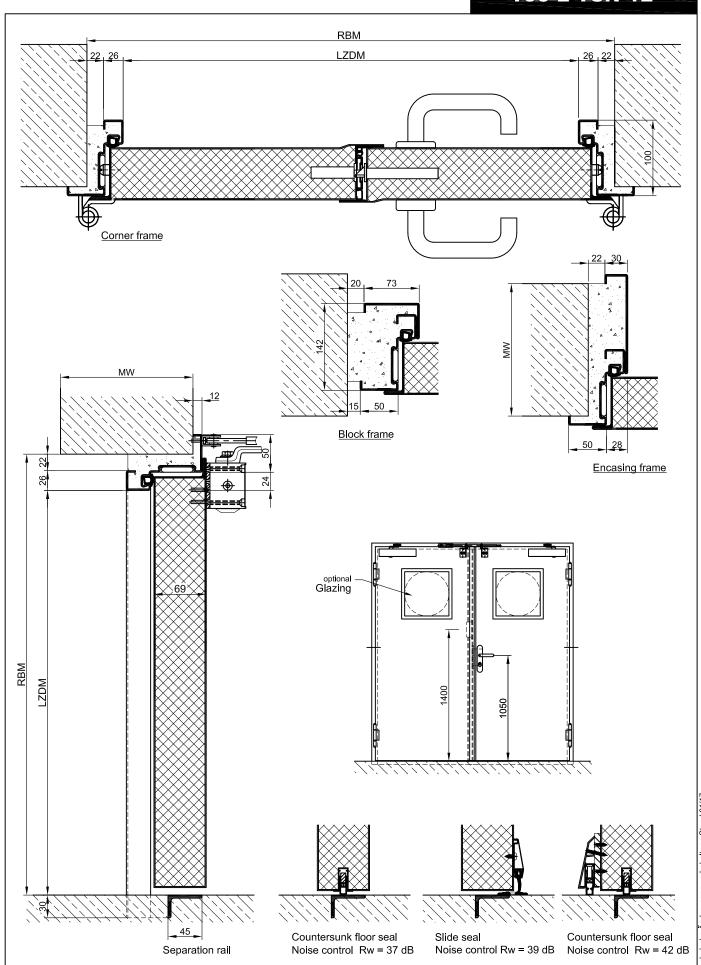

Dimensions: .... x .... mm

**Door Leaf:** Double walled, level 69 mm thick steel door leaf without hinge embossing,

three sides folded with thin rebate without bottom stop. Special insulating inserts completely laid in and glued.

Safety bolt screwed in door leaf fold.

Sill: Floor bracket as separation bar. Surface galvanized and welded to the

frame.

Frame: 3-sided circumferential folded corner frame with visible black coated

intumescent material in fold.

Sealing profile adjustable fixed in the three sided groove.

**Hinges:** Threepart height-adjustable construction hinges with hinge pin retention

and ball-bearing spacer ring for smooth door movement.

**Door Closer:** 2 pieces Standard arm door closer according to DIN EN 1154 silver

colored mounted on hinge side.

1 piece door coordinator device

**Fitting:** Active door leaf with 2-point safety locking system with latch lever

function in accordance with DIN EN 12209 (prepared for installation of a

profile cylinder lock provided by customer).

Safety door handle set with DIN EN 18257 firmly installed turnable

aluminium F1 in U-shape with rounded protective plate.

**Inactive door leaf** with espagnolette bolt lock in the central rebate profile.

**Surface:** Door leaf and frame galvanized and primed with one component primer

similar RAL 7001.

**Mounting:** Delivery and professional assembly including filling of the cavities in the

frame with mortar of group III.

# T90-2 TSN-12

| Installation: | in brick wall | ≥ 240 mm |
|---------------|---------------|----------|
|               | in concrete   | ≥ 140 mm |

**Special Models** 

Smoke Protection: Drop seal or stop sill.

**Sound Insulation:** Drop seal or stop sill.

Glazing: F90 Fire protection glass, held by steel glass bars minimum frieze width

circumferential 130 mm. max. glass size 940 x 1900 mm.

Stainless Steel: Material 1.4301 (V2A) or. 1.4571 (V4A),