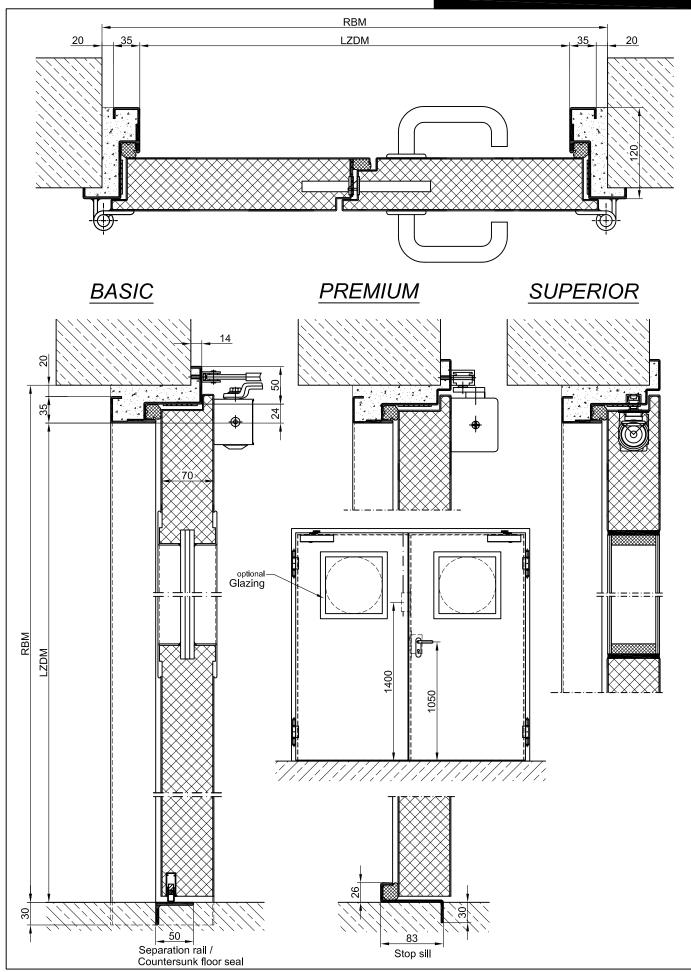

## Threepart height-adjustable construction hinges with hinge pin retention

intumescent material in fold.

sided groove.

three sides folded with thick rebate.

With drop seal to the floor.

frame.

Double walled, level 70 mm thick steel door leaf without hinge embossing,

Floor bracket as separation bar. Surface galvanized and welded to the

3-sided circumferential folded corner frame with visible black coated

High-quality multi-chamber sealing profile adjustable fixed in the three

Double walled, level 70 mm thick steel door leaf without hinge embossing,

three sides folded with thick rebate without bottom stop.

Special insulating inserts completely laid in and glued.

Special insulating inserts completely laid in and glued.

Stop sill, surface galvanized and welded to the frame.

and ball-bearing spacer ring for smooth door movement.

The Art of Doors