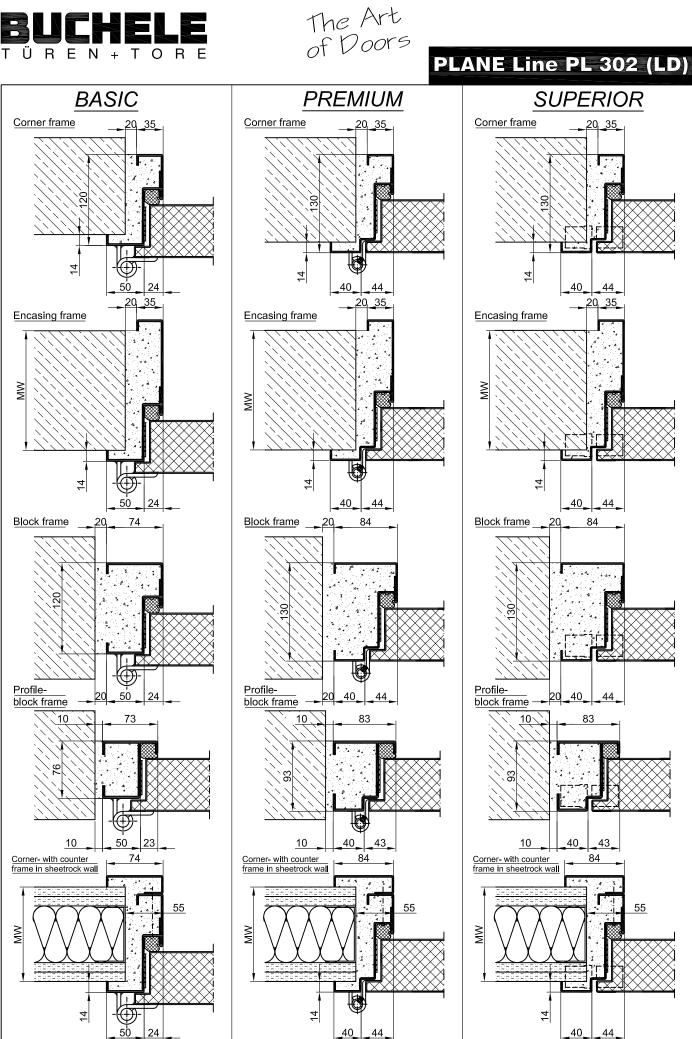

**Door Leaf classification 3** 

**Door Leaf classification 4** 

Sill classification 3:

Sill classification 3:

Frame:

Hinges:

The Art of Doors

PLANE Line PL 302 (LD)

## PLANE Line PL 302 (LD)

| Door Closer:                    | 2 pieces Standard arm door closer according to DIN EN 1154 silver colored mounted on hinge side.<br>1 piece door coordinator device                                                                                                                                                                                                                                                                           |  |
|---------------------------------|---------------------------------------------------------------------------------------------------------------------------------------------------------------------------------------------------------------------------------------------------------------------------------------------------------------------------------------------------------------------------------------------------------------|--|
| Fitting:                        | Active door leaf with mortice lock with latch lever function in accordance<br>with DIN EN 12209 (prepared for installation of a profile cylinder lock<br>provided by customer).<br>Door handle set in accordance with DIN EN 1906 firmly installed turnable<br>synthetic material black in U-shape with rounded short-plate.<br>Inactive door leaf with espagnolette bolt lock in the central rebate profile. |  |
|                                 | Type PLANE Line PL 302 PREMIUM                                                                                                                                                                                                                                                                                                                                                                                |  |
| Frame:                          | Three sided circumferential folded PLANE Line special corner frame for<br>flush mounted optics on hinge side. With visible black coated intumescent<br>material in fold. High-quality multi-chamber sealing profile adjustable fixed<br>in the three sided groove.                                                                                                                                            |  |
| Hinges:                         | Object hinges type VB-3D 160 adjustable in three dimentions. Reception element with internal positioned slide bearings for smooth door movement.                                                                                                                                                                                                                                                              |  |
| Door Closer:                    | Slide channel door closer system in accordance with DIN EN 1154 silver colored mounted on hinge side.                                                                                                                                                                                                                                                                                                         |  |
| Type PLANE Line PL 302 SUPERIOR |                                                                                                                                                                                                                                                                                                                                                                                                               |  |
| Frame:                          | Three sided circumferential folded PLANE Line special corner frame for<br>flush mounted optics on hinge side. With visible black coated intumescent<br>material in fold. High-quality multi-chamber sealing profile adjustable fixed<br>in the three sided groove.                                                                                                                                            |  |
| Hinges:                         | Concealed hinge system adjustable in three dimensions.                                                                                                                                                                                                                                                                                                                                                        |  |
| Door Closer:                    | Concealed slide channel door closer system in accordance with DIN EN 1154 integrated in frame and door leaf.                                                                                                                                                                                                                                                                                                  |  |
| Surface:                        | Door leaf and frame galvanized and primed with one component primer similar RAL 7001.                                                                                                                                                                                                                                                                                                                         |  |
| Mounting:                       | Delivery and professional assembly including filling of the cavities in the frame with mortar of group III.                                                                                                                                                                                                                                                                                                   |  |
| Installation:                   | Masonry $\geq$ 115 mmConcrete $\geq$ 100 mmAerated concrete $\geq$ 200 mmMounting wall F60 $\geq$ 125 mm                                                                                                                                                                                                                                                                                                      |  |
| Special Models                  |                                                                                                                                                                                                                                                                                                                                                                                                               |  |
| Flush Glazing:                  | <ul> <li>PLANE Line F30 special glazing flush with outer edge of door leaf on hinge side and opposite of hinge side.</li> <li>Edge enameling and permanent elastic glazing joint in color black RAL 9004.</li> <li>Minimum frieze width 125 mm side and top, base 300 mm.</li> </ul>                                                                                                                          |  |
| Standard Glazing:               | F30 fireproof glazing held by profiled and visibly screwed steel glazing bars.<br>Minimum frieze width 125 mm side and top, base 300 mm.                                                                                                                                                                                                                                                                      |  |