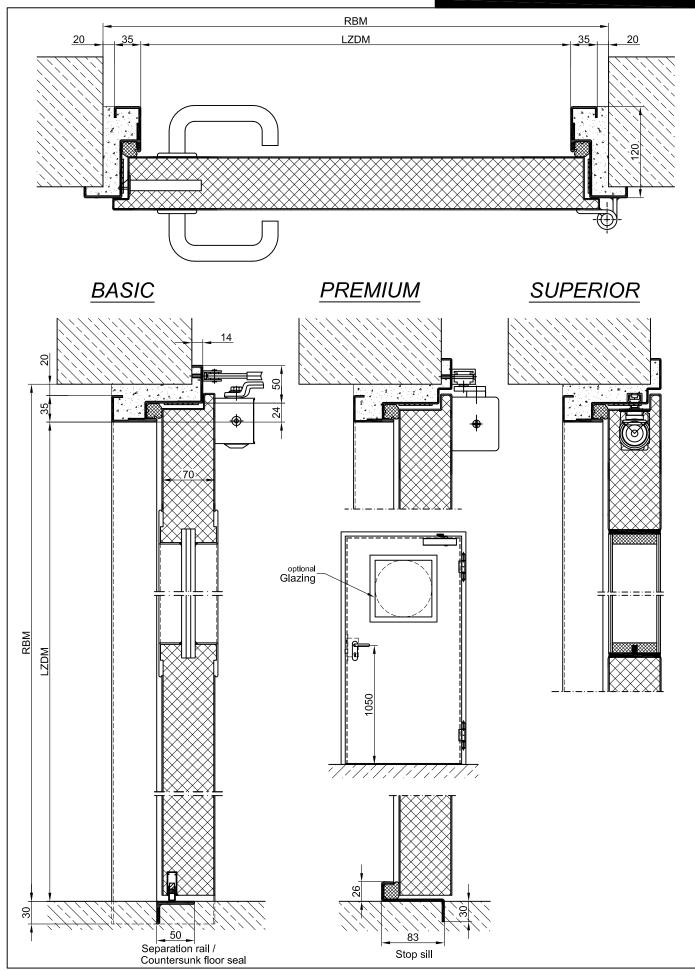

## Single Wing T 60 (El2 60-SaC5) High Fire Retardant Air Tight Steel Door

| Plane Optic<br>Fire Protection<br>Air tight                                                                                                                                                                                                                     | T60 (El₂60-SaC5)<br>Class 3 and 4                                                                                                                                                                                                  | in accordance with DIN EN 1634-1<br>in accordance with DIN EN 12207                                                                                                                                                                                                  |  |
|-----------------------------------------------------------------------------------------------------------------------------------------------------------------------------------------------------------------------------------------------------------------|------------------------------------------------------------------------------------------------------------------------------------------------------------------------------------------------------------------------------------|----------------------------------------------------------------------------------------------------------------------------------------------------------------------------------------------------------------------------------------------------------------------|--|
| <ul> <li>* Smoke Control</li> <li>* Noise Control</li> <li>* Burglar Proof</li> <li>* Shot Proof</li> <li>* Rain and Fire Water Tight</li> <li>* Wind Tight</li> <li>* Pressure Resistant</li> <li>* Explosion Protection</li> <li>* Stainless Steel</li> </ul> | RS (S <sub>200</sub> )<br>up to R <sub>W</sub> 54dB<br>RC2/RC3/RC4/RC5<br>FB4<br>Classification 6A<br>Classification C5<br>up to 18 kPa<br>up to zone 1/21                                                                         | in accordance with DIN EN 1634-3<br>in accordance with DIN EN ISO 10140-2<br>in accordance with DIN V ENV 1627<br>in accordance with DIN EN 1522<br>in accordance with DIN EN 1027<br>in accordance with DIN EN 12211<br>in acc. with DIN EN 1127-1 or ATEX 94/9/'EG |  |
| Range of Dimensions Door:                                                                                                                                                                                                                                       |                                                                                                                                                                                                                                    | Width from  625 mm to 1500 mm<br>Height from 1750 mm to 3000 mm                                                                                                                                                                                                      |  |
| Range of Dimensions Hatch:                                                                                                                                                                                                                                      |                                                                                                                                                                                                                                    | Width from 625 mm to 750 mm<br>Height from 500 mm to 1750 mm                                                                                                                                                                                                         |  |
| * (special options see back of this pa                                                                                                                                                                                                                          | age)                                                                                                                                                                                                                               |                                                                                                                                                                                                                                                                      |  |
| Technical spe                                                                                                                                                                                                                                                   | ecification and tex                                                                                                                                                                                                                | t for invitation to tender                                                                                                                                                                                                                                           |  |
| Product:                                                                                                                                                                                                                                                        | • • •                                                                                                                                                                                                                              | T60-1 (El $_2$ 60-SaC5) single wing high fire retardant air tight steel door brand Buchele In accordance with DIN EN 1634-1 and 12207                                                                                                                                |  |
| Door Type:                                                                                                                                                                                                                                                      | PLANE Line PL 601 (L                                                                                                                                                                                                               | PLANE Line PL 601 (LD) BASIC                                                                                                                                                                                                                                         |  |
| Air tight classification:                                                                                                                                                                                                                                       |                                                                                                                                                                                                                                    |                                                                                                                                                                                                                                                                      |  |
| Dimensions:                                                                                                                                                                                                                                                     | x mm                                                                                                                                                                                                                               |                                                                                                                                                                                                                                                                      |  |
| Door Leaf classification 3                                                                                                                                                                                                                                      | Double walled, level 70 mm thick steel door leaf without hinge embossing,<br>three sides folded with thick rebate without bottom stop.<br>With drop seal to the floor.<br>Special insulating inserts completely laid in and glued. |                                                                                                                                                                                                                                                                      |  |
| Sill classification 3:                                                                                                                                                                                                                                          | Floor bracket as separation bar. Surface galvanized and welded to the frame.                                                                                                                                                       |                                                                                                                                                                                                                                                                      |  |
| Door Leaf classification 4                                                                                                                                                                                                                                      | Double walled, level 70 mm thick steel door leaf without hinge embossing,<br>three sides folded with thick rebate.<br>Special insulating inserts completely laid in and glued.                                                     |                                                                                                                                                                                                                                                                      |  |
| Sill classification 3:                                                                                                                                                                                                                                          | Stop sill, surface galva                                                                                                                                                                                                           | Stop sill, surface galvanized and welded to the frame.                                                                                                                                                                                                               |  |
| Frame:                                                                                                                                                                                                                                                          | 3-sided circumferential folded corner frame with visible black coated<br>intumescent material in fold.<br>High-quality multi-chamber sealing profile adjustable fixed in the three<br>sided groove.                                |                                                                                                                                                                                                                                                                      |  |
| Hinges:                                                                                                                                                                                                                                                         | Threepart height-adjustable construction hinges with hinge pin retention and ball-bearing spacer ring for smooth door movement.                                                                                                    |                                                                                                                                                                                                                                                                      |  |

The Art of Doors

| Door Closer:      | Standard arm door closer according to DIN EN 1154 silver colored mounted on hinge side.                                                                                                                                                                            |                                                                    |  |
|-------------------|--------------------------------------------------------------------------------------------------------------------------------------------------------------------------------------------------------------------------------------------------------------------|--------------------------------------------------------------------|--|
| Fitting:          | Mortice lock with latch lever function in acc<br>(prepared for installation of a profile cylinde<br>Door handle set in accordance with DIN El<br>synthetic material black in U-shape with ro                                                                       | er lock provided by customer).<br>N 1906 firmly installed turnable |  |
|                   | Type PLANE Line PL 601 PREMIUM                                                                                                                                                                                                                                     |                                                                    |  |
| Frame:            | Three sided circumferential folded PLANE<br>flush mounted optics on hinge side. With v<br>material in fold. High-quality multi-chamber<br>in the three sided groove.                                                                                               | isible black coated intumescent                                    |  |
| Hinges:           | Object hinges type VB-3D 160 adjustable in three dimentions. Reception element with internal positioned slide bearings for smooth door movement.                                                                                                                   |                                                                    |  |
| Door Closer:      | Slide channel door closer system in accordance with DIN EN 1154 silver colored mounted on hinge side.                                                                                                                                                              |                                                                    |  |
|                   | Type PLANE Line PL 601 SUPERIOR                                                                                                                                                                                                                                    |                                                                    |  |
|                   |                                                                                                                                                                                                                                                                    |                                                                    |  |
| Frame:            | Three sided circumferential folded PLANE Line special corner frame for<br>flush mounted optics on hinge side. With visible black coated intumescent<br>material in fold. High-quality multi-chamber sealing profile adjustable fixed<br>in the three sided groove. |                                                                    |  |
| Hinges:           | Concealed hinge system adjustable in three dimensions.                                                                                                                                                                                                             |                                                                    |  |
| Door Closer:      | Concealed slide channel door closer system in accordance with DIN EN 1154 integrated in frame and door leaf.                                                                                                                                                       |                                                                    |  |
| Surface:          | Door leaf and frame galvanized and primed with one component primer similar RAL 7001.                                                                                                                                                                              |                                                                    |  |
| Mounting:         | Delivery and professional assembly including filling of the cavities in the frame with mortar of group III.                                                                                                                                                        |                                                                    |  |
| Installation:     | Masonry ≥ 115 mr                                                                                                                                                                                                                                                   | n                                                                  |  |
|                   | Concrete $\geq 100 \text{ mm}$                                                                                                                                                                                                                                     |                                                                    |  |
|                   | Aerated concrete $\geq$ 200 mr                                                                                                                                                                                                                                     | n                                                                  |  |
|                   | Mounting wall F60 $\geq$ 125 mr                                                                                                                                                                                                                                    | n                                                                  |  |
|                   |                                                                                                                                                                                                                                                                    |                                                                    |  |
| Special Models    |                                                                                                                                                                                                                                                                    |                                                                    |  |
| Flush Glazing:    | <b>PLANE Line</b> F60 special glazing flush with outer edge of door leaf on hinge side and opposite of hinge side.<br>Edge enameling and permanent elastic glazing joint in color black RAL 9004.<br>Minimum frieze width 125 mm side and top, base 300 mm.        |                                                                    |  |
| Standard Glazing: | F60 fireproof glazing held by profiled and visibly screwed steel glazing bars.                                                                                                                                                                                     |                                                                    |  |
|                   | Minimum frieze width 125 mm side and top                                                                                                                                                                                                                           | o, base 300 mm.                                                    |  |
| Smoke Protection: | Drop seal or stop sill.                                                                                                                                                                                                                                            |                                                                    |  |
| Sound Insulation: | Drop seal or stop sill.                                                                                                                                                                                                                                            |                                                                    |  |
|                   |                                                                                                                                                                                                                                                                    |                                                                    |  |

The Art of Doors

| Burglary Protection:      | RC 2,RC 3,RC 4 or RC 5 safety package with safety fitting.                                                                                        |
|---------------------------|---------------------------------------------------------------------------------------------------------------------------------------------------|
| Bullet Proof:             | FB 4-NS special inlay in door leaf and frame.                                                                                                     |
| Driving Rain Water tight: | High-quality multi-chamber sealing profile adjustable fixed in the three sided groove of the frame in connection with a drop seal or a stop seal. |
| Windproof                 | High-quality multi-chamber sealing profile adjustable fixed in the three sided groove of the frame in connection with a drop seal or a stop seal  |
| Stainless Steel:          | Material 1.4301 (V2A) or. 1.4571 (V4A),<br>Surface bright mill, brushed or mattet                                                                 |