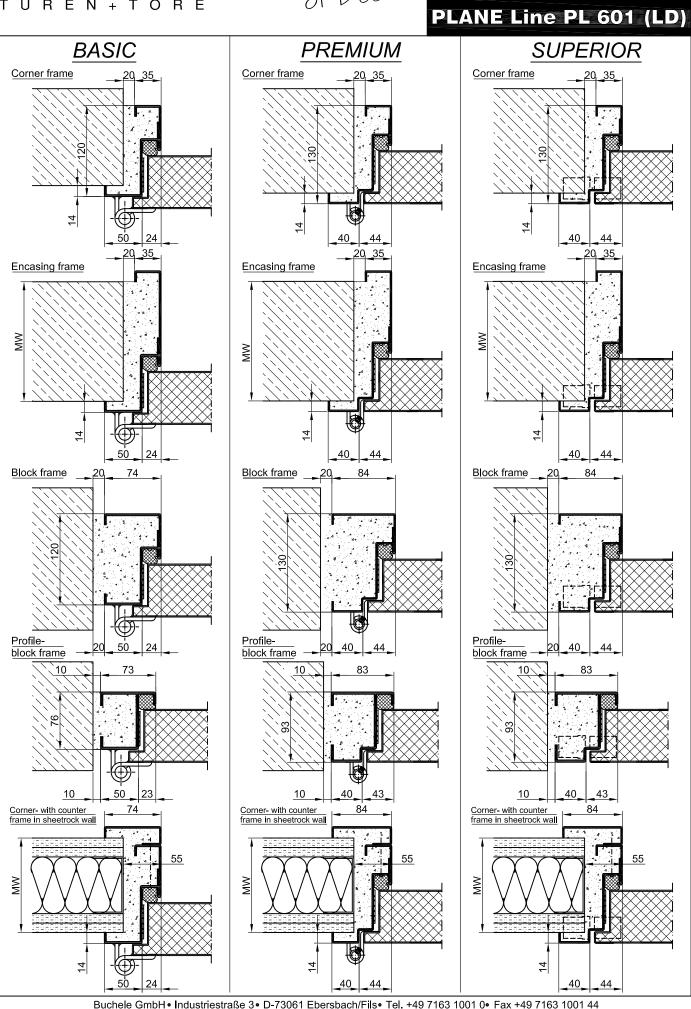

## Single Wing T 60 (El2 60-SaC5) High Fire Retardant Air Tight Steel Door

| Plane Optic<br>Fire Protection<br>Air tight                                                                                                                                                                                                                     | T60 (El₂60-SaC5)<br>Class 3 and 4                                                                                                                                                                                                  | in accordance with DIN EN 1634-1<br>in accordance with DIN EN 12207                                                                                                                                                                                                  |  |
|-----------------------------------------------------------------------------------------------------------------------------------------------------------------------------------------------------------------------------------------------------------------|------------------------------------------------------------------------------------------------------------------------------------------------------------------------------------------------------------------------------------|----------------------------------------------------------------------------------------------------------------------------------------------------------------------------------------------------------------------------------------------------------------------|--|
| <ul> <li>* Smoke Control</li> <li>* Noise Control</li> <li>* Burglar Proof</li> <li>* Shot Proof</li> <li>* Rain and Fire Water Tight</li> <li>* Wind Tight</li> <li>* Pressure Resistant</li> <li>* Explosion Protection</li> <li>* Stainless Steel</li> </ul> | RS (S <sub>200</sub> )<br>up to R <sub>W</sub> 54dB<br>RC2/RC3/RC4/RC5<br>FB4<br>Classification 6A<br>Classification C5<br>up to 18 kPa<br>up to zone 1/21                                                                         | in accordance with DIN EN 1634-3<br>in accordance with DIN EN ISO 10140-2<br>in accordance with DIN V ENV 1627<br>in accordance with DIN EN 1522<br>in accordance with DIN EN 1027<br>in accordance with DIN EN 12211<br>in acc. with DIN EN 1127-1 or ATEX 94/9/'EG |  |
| Range of Dimensions Door:                                                                                                                                                                                                                                       |                                                                                                                                                                                                                                    | Width from  625 mm to 1500 mm<br>Height from 1750 mm to 3000 mm                                                                                                                                                                                                      |  |
| Range of Dimensions Hatch:                                                                                                                                                                                                                                      |                                                                                                                                                                                                                                    | Width from 625 mm to 750 mm<br>Height from 500 mm to 1750 mm                                                                                                                                                                                                         |  |
| * (special options see back of this pa                                                                                                                                                                                                                          | age)                                                                                                                                                                                                                               |                                                                                                                                                                                                                                                                      |  |
| Technical spe                                                                                                                                                                                                                                                   | ecification and tex                                                                                                                                                                                                                | t for invitation to tender                                                                                                                                                                                                                                           |  |
| Product:                                                                                                                                                                                                                                                        | • • •                                                                                                                                                                                                                              | T60-1 (El $_2$ 60-SaC5) single wing high fire retardant air tight steel door brand Buchele In accordance with DIN EN 1634-1 and 12207                                                                                                                                |  |
| Door Type:                                                                                                                                                                                                                                                      | PLANE Line PL 601 (L                                                                                                                                                                                                               | PLANE Line PL 601 (LD) BASIC                                                                                                                                                                                                                                         |  |
| Air tight classification:                                                                                                                                                                                                                                       |                                                                                                                                                                                                                                    |                                                                                                                                                                                                                                                                      |  |
| Dimensions:                                                                                                                                                                                                                                                     | x mm                                                                                                                                                                                                                               |                                                                                                                                                                                                                                                                      |  |
| Door Leaf classification 3                                                                                                                                                                                                                                      | Double walled, level 70 mm thick steel door leaf without hinge embossing,<br>three sides folded with thick rebate without bottom stop.<br>With drop seal to the floor.<br>Special insulating inserts completely laid in and glued. |                                                                                                                                                                                                                                                                      |  |
| Sill classification 3:                                                                                                                                                                                                                                          | Floor bracket as separation bar. Surface galvanized and welded to the frame.                                                                                                                                                       |                                                                                                                                                                                                                                                                      |  |
| Door Leaf classification 4                                                                                                                                                                                                                                      | Double walled, level 70 mm thick steel door leaf without hinge embossing,<br>three sides folded with thick rebate.<br>Special insulating inserts completely laid in and glued.                                                     |                                                                                                                                                                                                                                                                      |  |
| Sill classification 3:                                                                                                                                                                                                                                          | Stop sill, surface galva                                                                                                                                                                                                           | Stop sill, surface galvanized and welded to the frame.                                                                                                                                                                                                               |  |
| Frame:                                                                                                                                                                                                                                                          | 3-sided circumferential folded corner frame with visible black coated<br>intumescent material in fold.<br>High-quality multi-chamber sealing profile adjustable fixed in the three<br>sided groove.                                |                                                                                                                                                                                                                                                                      |  |
| Hinges:                                                                                                                                                                                                                                                         | Threepart height-adjustable construction hinges with hinge pin retention and ball-bearing spacer ring for smooth door movement.                                                                                                    |                                                                                                                                                                                                                                                                      |  |

The Art of Doors

| Door Closer:      | Standard arm door closer according to DIN EN 1154 silver colored mounted on hinge side.                                                                                                                                                                            |                                                                    |  |
|-------------------|--------------------------------------------------------------------------------------------------------------------------------------------------------------------------------------------------------------------------------------------------------------------|--------------------------------------------------------------------|--|
| Fitting:          | Mortice lock with latch lever function in acc<br>(prepared for installation of a profile cylinde<br>Door handle set in accordance with DIN El<br>synthetic material black in U-shape with ro                                                                       | er lock provided by customer).<br>N 1906 firmly installed turnable |  |
|                   | Type PLANE Line PL 601 PREMIUM                                                                                                                                                                                                                                     |                                                                    |  |
| Frame:            | Three sided circumferential folded PLANE<br>flush mounted optics on hinge side. With v<br>material in fold. High-quality multi-chamber<br>in the three sided groove.                                                                                               | isible black coated intumescent                                    |  |
| Hinges:           | Object hinges type VB-3D 160 adjustable in three dimentions. Reception element with internal positioned slide bearings for smooth door movement.                                                                                                                   |                                                                    |  |
| Door Closer:      | Slide channel door closer system in accordance with DIN EN 1154 silver colored mounted on hinge side.                                                                                                                                                              |                                                                    |  |
|                   | Type PLANE Line PL 601 SUPERIOR                                                                                                                                                                                                                                    |                                                                    |  |
|                   |                                                                                                                                                                                                                                                                    |                                                                    |  |
| Frame:            | Three sided circumferential folded PLANE Line special corner frame for<br>flush mounted optics on hinge side. With visible black coated intumescent<br>material in fold. High-quality multi-chamber sealing profile adjustable fixed<br>in the three sided groove. |                                                                    |  |
| Hinges:           | Concealed hinge system adjustable in three dimensions.                                                                                                                                                                                                             |                                                                    |  |
| Door Closer:      | Concealed slide channel door closer system in accordance with DIN EN 1154 integrated in frame and door leaf.                                                                                                                                                       |                                                                    |  |
| Surface:          | Door leaf and frame galvanized and primed with one component primer similar RAL 7001.                                                                                                                                                                              |                                                                    |  |
| Mounting:         | Delivery and professional assembly including filling of the cavities in the frame with mortar of group III.                                                                                                                                                        |                                                                    |  |
| Installation:     | Masonry ≥ 115 mr                                                                                                                                                                                                                                                   | n                                                                  |  |
|                   | Concrete $\geq 100 \text{ mm}$                                                                                                                                                                                                                                     |                                                                    |  |
|                   | Aerated concrete $\geq$ 200 mr                                                                                                                                                                                                                                     | n                                                                  |  |
|                   | Mounting wall F60 $\geq$ 125 mr                                                                                                                                                                                                                                    | n                                                                  |  |
|                   |                                                                                                                                                                                                                                                                    |                                                                    |  |
| Special Models    |                                                                                                                                                                                                                                                                    |                                                                    |  |
| Flush Glazing:    | <b>PLANE Line</b> F60 special glazing flush with outer edge of door leaf on hinge side and opposite of hinge side.<br>Edge enameling and permanent elastic glazing joint in color black RAL 9004.<br>Minimum frieze width 125 mm side and top, base 300 mm.        |                                                                    |  |
| Standard Glazing: | F60 fireproof glazing held by profiled and visibly screwed steel glazing bars.                                                                                                                                                                                     |                                                                    |  |
|                   | Minimum frieze width 125 mm side and top                                                                                                                                                                                                                           | o, base 300 mm.                                                    |  |
| Smoke Protection: | Drop seal or stop sill.                                                                                                                                                                                                                                            |                                                                    |  |
| Sound Insulation: | Drop seal or stop sill.                                                                                                                                                                                                                                            |                                                                    |  |
|                   |                                                                                                                                                                                                                                                                    |                                                                    |  |

The Art of Doors

| Burglary Protection:      | RC 2,RC 3,RC 4 or RC 5 safety package with safety fitting.                                                                                        |
|---------------------------|---------------------------------------------------------------------------------------------------------------------------------------------------|
| Bullet Proof:             | FB 4-NS special inlay in door leaf and frame.                                                                                                     |
| Driving Rain Water tight: | High-quality multi-chamber sealing profile adjustable fixed in the three sided groove of the frame in connection with a drop seal or a stop seal. |
| Windproof                 | High-quality multi-chamber sealing profile adjustable fixed in the three sided groove of the frame in connection with a drop seal or a stop seal  |
| Stainless Steel:          | Material 1.4301 (V2A) or. 1.4571 (V4A),<br>Surface bright mill, brushed or mattet                                                                 |