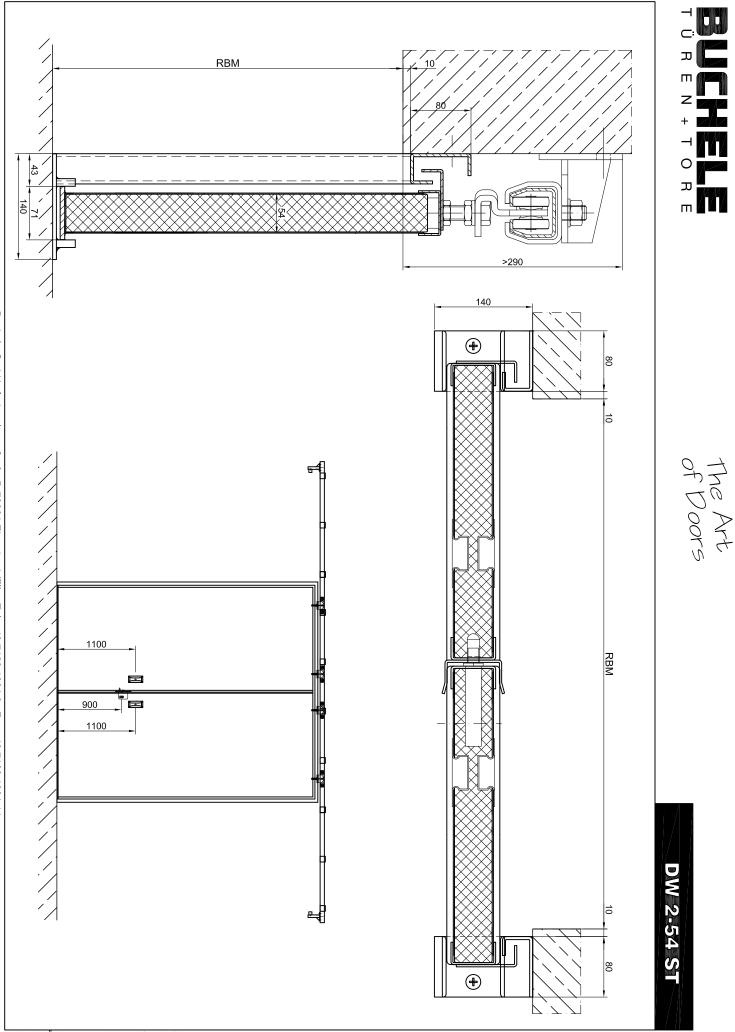

## DW 2-54 ST

| Double Wing Double Wall Steel Sliding Gate                                                         |                                                                                                                                                                                                                                            |
|----------------------------------------------------------------------------------------------------|--------------------------------------------------------------------------------------------------------------------------------------------------------------------------------------------------------------------------------------------|
| * Glazing<br>* Ventialtion Grille<br>* Pedestrian Door<br>* Stainless Steel<br>* (special options) |                                                                                                                                                                                                                                            |
| Product:                                                                                           | <u>DW 2-54 ST</u>                                                                                                                                                                                                                          |
| Measuring range:                                                                                   | up to 10000 x 5000 mm                                                                                                                                                                                                                      |
| Door leaf:                                                                                         | 54 mm thick, of 1,5 res. 2,0 mm sheet metal (optional) folded.<br>From 1,0 meter door width at least one seam in door leaf surface.<br>With mineral wool filling.<br>Overlapping closing edge 50 mm. Opposite side 60 mm.<br>Lintel 70 mm. |
| Frame:                                                                                             | 3-sided pressed maze seal with 2 pieces door guide shoes beyond door opening range                                                                                                                                                         |
| Fitting:                                                                                           | Per wing on view side one shell handle. On outside solid handle. The running mechanism per wing consists of 2 double paired ball bearing rollers, running in a helmet rail. Ornamental bolt lock equipped for change to profile cylinder.  |
| Surface:                                                                                           | Door leaf and frame galvanized and primed.                                                                                                                                                                                                 |
|                                                                                                    | Special Options                                                                                                                                                                                                                            |
| Glazing:                                                                                           | Single res. Insulated glazing optional.<br>Minimum frieze width circumferential. 125 mm.<br>Selectively with steel glass bar res. rubber clip profile.                                                                                     |
| Ventilation Grille:                                                                                | Slanted segment standard. In profile frame.<br>Pick safe slanted double segments in profile frame.                                                                                                                                         |
| Pedestrian Door:                                                                                   | Single wing pedestrian door with 4-sided frame circumferential.<br>Mortice dead lock equipped for change to profile cylinder.<br>Black door handle set in U-shape with short plate, pre-punched for profile<br>cylinder.                   |
| Stainless steel:                                                                                   | Material 1.4301 (V2A) res. 1.4571 (V4A),<br>Surface brushed or rotary matte finished.                                                                                                                                                      |