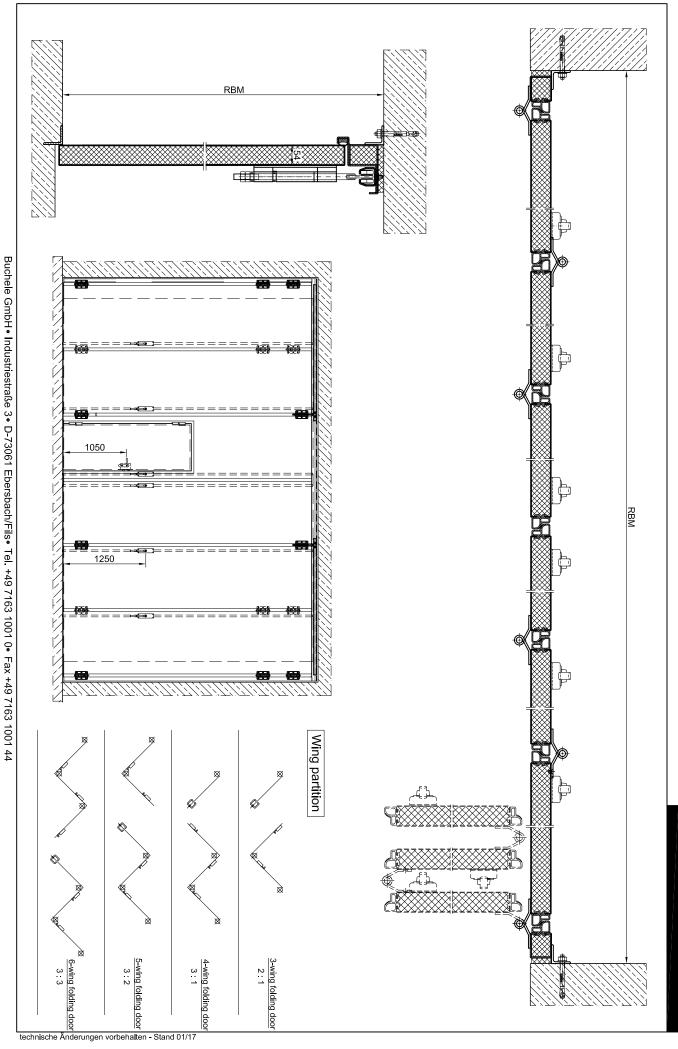

## Steel Folding Sliding Gate FT

- \* Glazing
- \* Ventilation bar
- \* Pedestrian door
- \* Stainless steel
- \* (special options)

Product: FT3 – FT8

Measuring range: optional

**Door leaf:** 55 mm thick, in smooth, 3-sided folded finish, of 2,0 mm sheet metal.

With mineral wool filling (selectively with PU foam filling).

Each door leaf with internal stabilizing ribs. Wing base moulded as dripping edge.

Frame: 3-sided Z-casing 54/50/25/4 (selectively with 3-sided corner casing

of 2,0 mm sheet metal with rubber seal in fold). Separation rail as bottom junction profile.

With integrated top weather proof roof of 4,0 mm sheet metal.

**Fitting:** Per wing 3 pieces 3-parted construction bands with ball bearing ring.

To relieve stationary wing there is a double paired ball bearing roller

running in helmet rail, opening angle 90 ° (selectively 180 °).

Movable wing with mortice dead lock equipped for change to profile cylinder. Black door handle set U-shape with plate pre-punched for profile cylinder.

Each stationary wing with drive bolt and movable loop bolt on side.

Drive bolt made of flat iron, enforced at the ends.

**Surface:** Door leaf and frame galvanized and primed.

**Special Options** 

**Glazing:** Single res. insulated glazing optional.