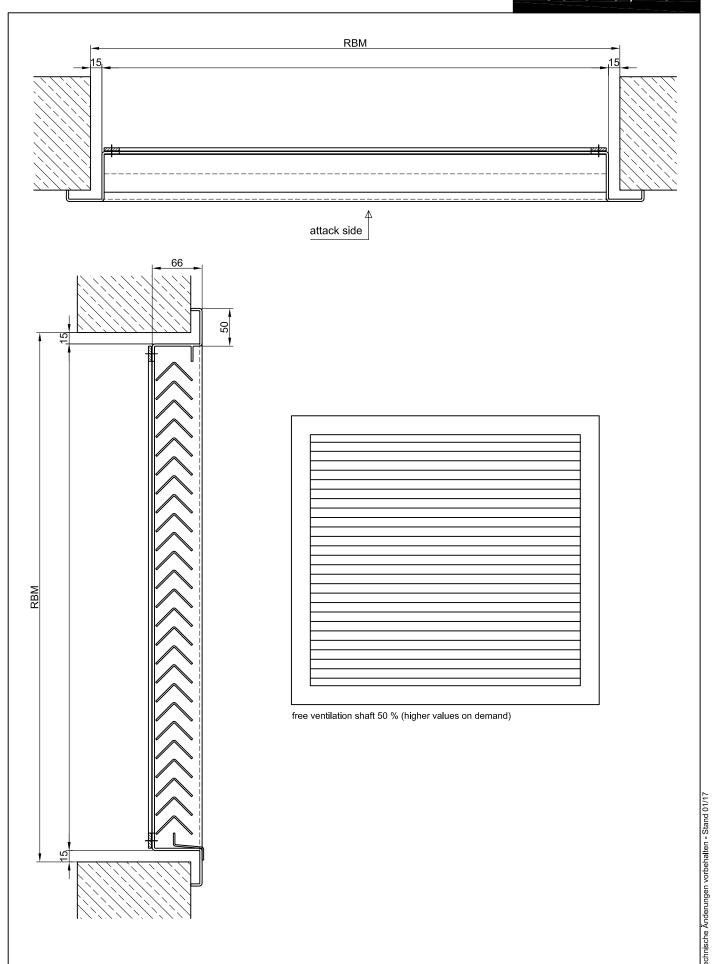

## **Burglar Proof RC 2 Ventilation Grille**

Burglar Proof RC 2 in accordance with DIN 18106

\* Stainless Steel

Range of Dimensions: Field width max. 1500 mm without vertical strut

max. 3000 mm with vertical strut

Field height up to 1500 mm unlimited

over 1500 mm up to max. 2500 mm

Note: Single panels can be connected with rectangular tubes

(\* special options)

Dimensions: .... x .... mm

**Filling:** Firmly installed, diagonal, rain rejecting double segments

of aluminium.

Segments are overlapping this creates sight and poke protection.

The inside is fully covered by bird protection bars.

Bar distance 10x10 mm.

**Frame:** Non turning angle frame circumferential on 4 sides.

Surface: Frame galvanized and primed with one component primer similar RAL

7001 segments aluminium not stained.

**Mounting:** Delivery and professional assembly.