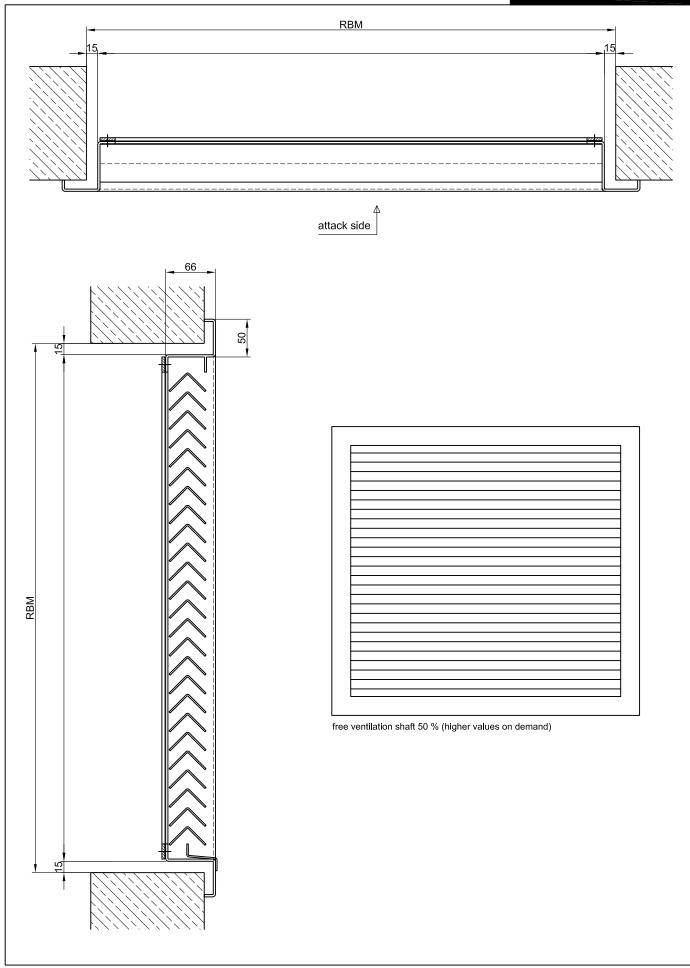

## **Burglar Proof RC 3 Ventilation Grille**

| Burglar Proof        | RC 3                                                  | in accordance with DIN 18106                                            |
|----------------------|-------------------------------------------------------|-------------------------------------------------------------------------|
| * Stainless Steel    |                                                       |                                                                         |
| Range of Dimensions: | Field width                                           | max. 1500 mm without vertical strut<br>max. 3000 mm with vertical strut |
|                      | Field height                                          | up to 1500 mm unlimited<br>over 1500 mm up to max. 2500 mm              |
| Note:                | Single panels can be connected with rectangular tubes |                                                                         |
| (* encodel entione)  |                                                       |                                                                         |

(\* special options)

## Technical specification and text for invitation to tender

| Product:         | LÜG SEC / RC3 burglar proof ventilation grille brand Buchele<br>in accordance with DIN 18106                                                                                                                                  |
|------------------|-------------------------------------------------------------------------------------------------------------------------------------------------------------------------------------------------------------------------------|
| Grille Type:     | LÜG SEC / RC3                                                                                                                                                                                                                 |
| Burglar Proof:   | RC 3                                                                                                                                                                                                                          |
| Dimensions:      | x mm                                                                                                                                                                                                                          |
| Filling:         | Firmly installed, diagonal, rain rejecting double segments<br>of steel.<br>Segments are overlapping this creates sight and poke protection.<br>The inside is fully covered by bird protection bars.<br>Bar distance 10x10 mm. |
| Frame:           | Non turning angle frame circumferential on 4 sides.                                                                                                                                                                           |
| Surface:         | Frame galvanized and primed with one component primer similar RAL 7001 segments aluminium not stained.                                                                                                                        |
| Mounting:        | Delivery and professional assembly.                                                                                                                                                                                           |
|                  | Special Options                                                                                                                                                                                                               |
| Stainless Steel: | Stainless steel - material 1.4301 (V2A) res. 1.4571 (V4A).<br>Surface raw, brushed or rotary matte finished                                                                                                                   |
| Varnished:       | All parts varnished in RAL                                                                                                                                                                                                    |
|                  |                                                                                                                                                                                                                               |