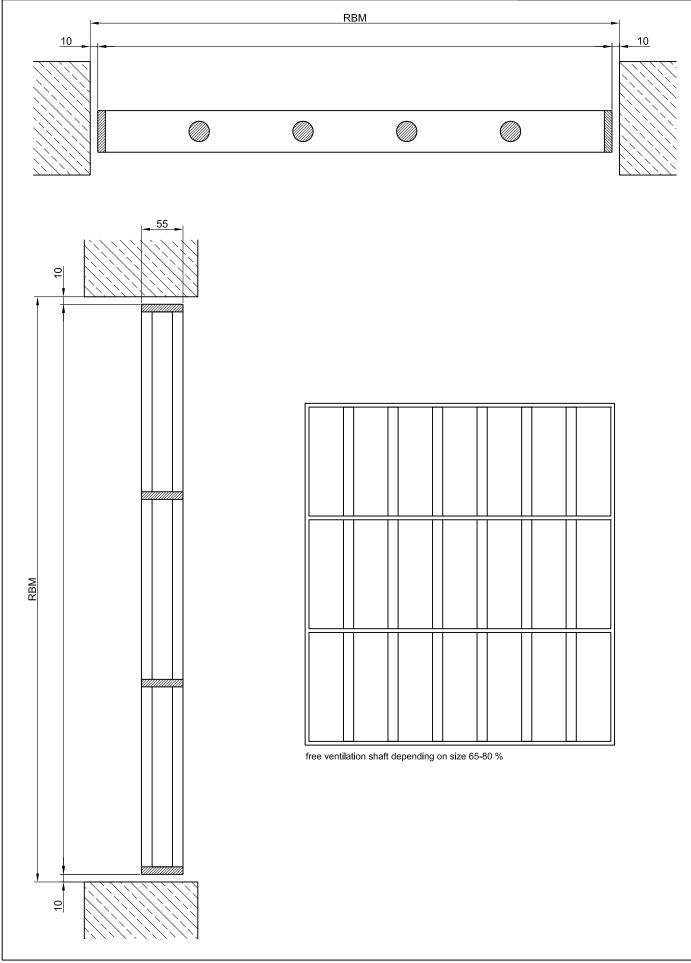

ESG SEC / RC 2

| Heavy Burglar Resistant RC 2 Steel Grille                 |                                                                                                                                                                                                                                                                                                                                                                                                                                                                                                                                        |                                                        |
|-----------------------------------------------------------|----------------------------------------------------------------------------------------------------------------------------------------------------------------------------------------------------------------------------------------------------------------------------------------------------------------------------------------------------------------------------------------------------------------------------------------------------------------------------------------------------------------------------------------|--------------------------------------------------------|
| Burglary protection                                       | RC2                                                                                                                                                                                                                                                                                                                                                                                                                                                                                                                                    | tested in accordance with DIN EN 1627                  |
| * Stainless steel                                         |                                                                                                                                                                                                                                                                                                                                                                                                                                                                                                                                        |                                                        |
| Size range:                                               | Field width<br>Field height                                                                                                                                                                                                                                                                                                                                                                                                                                                                                                            | max. 2500 mm<br>unlimited                              |
| (* special options)                                       |                                                                                                                                                                                                                                                                                                                                                                                                                                                                                                                                        |                                                        |
| Technical specification and text for invitation to tender |                                                                                                                                                                                                                                                                                                                                                                                                                                                                                                                                        |                                                        |
| Product:                                                  | ESG / RC2 heavy burglar resistant steel grille<br>Buchele brand tested in accordance with DIN EN 1627                                                                                                                                                                                                                                                                                                                                                                                                                                  |                                                        |
| Grille type:                                              | ESG SEC / RC2                                                                                                                                                                                                                                                                                                                                                                                                                                                                                                                          |                                                        |
| Burglar Proof:                                            | RC 2                                                                                                                                                                                                                                                                                                                                                                                                                                                                                                                                   |                                                        |
| Dimensions:                                               | x mm                                                                                                                                                                                                                                                                                                                                                                                                                                                                                                                                   |                                                        |
| Filling:                                                  | Round bars made of massive special steel. These round bars are welded<br>to the frame profile all around. The distance between the round bars is<br>max. 120 mm.<br>The round bars are guided through a massive flat bar steel profile<br>arranged horizontaly in the center and are welded to the flat steel profile.<br>Depending on the size there are one or more flat steel profiles used to be<br>welded in horizontally. The distance between frame profile and horizontal<br>flat bar profile may not exceed a max. of 350 mm. |                                                        |
| Frame:                                                    | Torsion resistant massive flat steel bar frame on all four sides fixed in wall with special screws. As an alternative fixation with wall anchors which will be drilled and casted into the wall.                                                                                                                                                                                                                                                                                                                                       |                                                        |
| Surface:                                                  | All parts galvar<br>7001.                                                                                                                                                                                                                                                                                                                                                                                                                                                                                                              | nized and primed with one-component primer similar RAL |
| Special Options                                           |                                                                                                                                                                                                                                                                                                                                                                                                                                                                                                                                        |                                                        |
| Stainless steel:                                          | Material 1.4301 (V2A) res.1.4571 (V4A),<br>Surface raw, brushed or rotary matted.                                                                                                                                                                                                                                                                                                                                                                                                                                                      |                                                        |
| Painted:                                                  | All parts painte                                                                                                                                                                                                                                                                                                                                                                                                                                                                                                                       | d in RAL-color                                         |
|                                                           |                                                                                                                                                                                                                                                                                                                                                                                                                                                                                                                                        |                                                        |