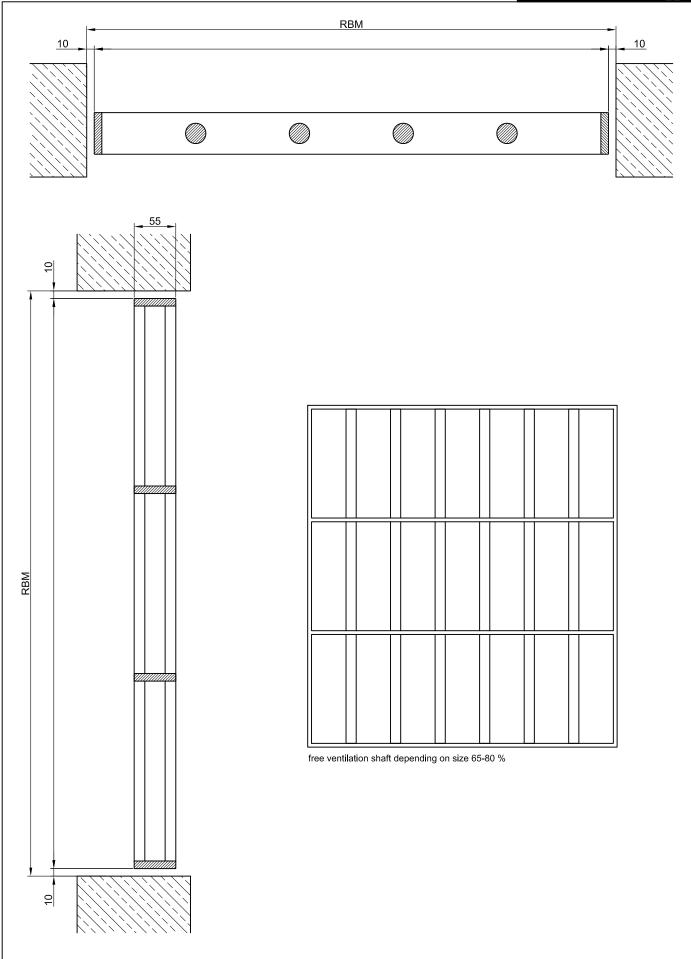

ESG SEC / RC 3

| Heavy Burglar Resistant RC 3 Steel Grille                 |                                                                                                                                                                                                                                                                                                                                                                                                                                                                                                                                        |                                       |
|-----------------------------------------------------------|----------------------------------------------------------------------------------------------------------------------------------------------------------------------------------------------------------------------------------------------------------------------------------------------------------------------------------------------------------------------------------------------------------------------------------------------------------------------------------------------------------------------------------------|---------------------------------------|
| Burglary protection                                       | RC3                                                                                                                                                                                                                                                                                                                                                                                                                                                                                                                                    | tested in accordance with DIN EN 1627 |
| * Stainless steel                                         |                                                                                                                                                                                                                                                                                                                                                                                                                                                                                                                                        |                                       |
| Size range:                                               | Field width<br>Field height                                                                                                                                                                                                                                                                                                                                                                                                                                                                                                            | max. 2500 mm<br>unlimited             |
| (* special options)                                       |                                                                                                                                                                                                                                                                                                                                                                                                                                                                                                                                        |                                       |
| Technical specification and text for invitation to tender |                                                                                                                                                                                                                                                                                                                                                                                                                                                                                                                                        |                                       |
| Product:                                                  | ESG / RC3 heavy burglar resistant steel grille<br>Buchele brand tested in accordance with DIN EN 1627                                                                                                                                                                                                                                                                                                                                                                                                                                  |                                       |
| Grille type:                                              | ESG SEC / RC3                                                                                                                                                                                                                                                                                                                                                                                                                                                                                                                          |                                       |
| Burglar Proof:                                            | RC 3                                                                                                                                                                                                                                                                                                                                                                                                                                                                                                                                   |                                       |
| Dimensions:                                               | x mm                                                                                                                                                                                                                                                                                                                                                                                                                                                                                                                                   |                                       |
| Filling:                                                  | Round bars made of massive special steel. These round bars are welded<br>to the frame profile all around. The distance between the round bars is<br>max. 120 mm.<br>The round bars are guided through a massive flat bar steel profile<br>arranged horizontaly in the center and are welded to the flat steel profile.<br>Depending on the size there are one or more flat steel profiles used to be<br>welded in horizontally. The distance between frame profile and horizontal<br>flat bar profile may not exceed a max. of 350 mm. |                                       |
| Frame:                                                    | Torsion resistant massive flat steel bar frame on all four sides fixed in wall with special screws. As an alternative fixation with wall anchors which will be drilled and casted into the wall.                                                                                                                                                                                                                                                                                                                                       |                                       |
| Surface:                                                  | All parts galvanized and primed with one-component primer similar RAL 7001.                                                                                                                                                                                                                                                                                                                                                                                                                                                            |                                       |
| Special Options                                           |                                                                                                                                                                                                                                                                                                                                                                                                                                                                                                                                        |                                       |
| Stainless steel:                                          | Material 1.4301 (V2A) res.1.4571 (V4A),<br>Surface raw, brushed or rotary matted.                                                                                                                                                                                                                                                                                                                                                                                                                                                      |                                       |
| Painted:                                                  | All parts painte                                                                                                                                                                                                                                                                                                                                                                                                                                                                                                                       | ed in RAL-color                       |
|                                                           |                                                                                                                                                                                                                                                                                                                                                                                                                                                                                                                                        |                                       |