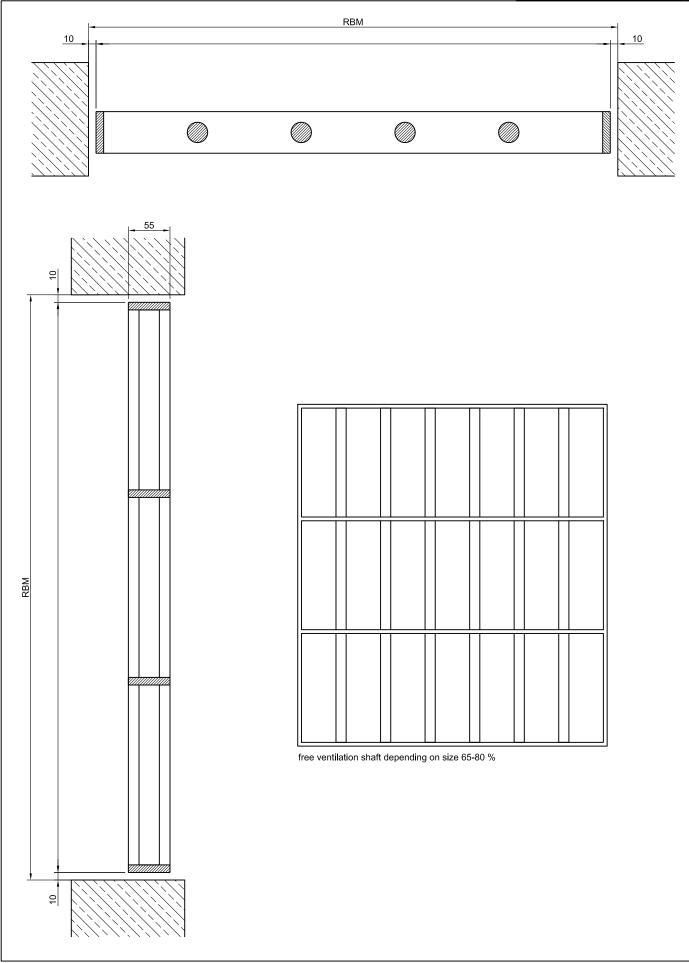

ESG SEC / RC 4

| Heavy Burglar Resistant RC 4 Steel Grille                 |                                                                                                                                                                                                                                                                                                                                                                                                                                                                                                                                        |                                       |
|-----------------------------------------------------------|----------------------------------------------------------------------------------------------------------------------------------------------------------------------------------------------------------------------------------------------------------------------------------------------------------------------------------------------------------------------------------------------------------------------------------------------------------------------------------------------------------------------------------------|---------------------------------------|
| Burglary protection                                       | RC4                                                                                                                                                                                                                                                                                                                                                                                                                                                                                                                                    | tested in accordance with DIN EN 1627 |
| * Stainless steel                                         |                                                                                                                                                                                                                                                                                                                                                                                                                                                                                                                                        |                                       |
| Size range:                                               | Field width<br>Field height                                                                                                                                                                                                                                                                                                                                                                                                                                                                                                            | max. 2500 mm<br>unlimited             |
| (* special options)                                       |                                                                                                                                                                                                                                                                                                                                                                                                                                                                                                                                        |                                       |
| Technical specification and text for invitation to tender |                                                                                                                                                                                                                                                                                                                                                                                                                                                                                                                                        |                                       |
| Product:                                                  | ESG / RC4 heavy burglar resistant steel grille<br>Buchele brand tested in accordance with DIN EN 1627                                                                                                                                                                                                                                                                                                                                                                                                                                  |                                       |
| Grille type:                                              | ESG SEC / RC4                                                                                                                                                                                                                                                                                                                                                                                                                                                                                                                          |                                       |
| Burglar Proof:                                            | RC 4                                                                                                                                                                                                                                                                                                                                                                                                                                                                                                                                   |                                       |
| Dimensions:                                               | x mm                                                                                                                                                                                                                                                                                                                                                                                                                                                                                                                                   |                                       |
| Filling:                                                  | Round bars made of massive special steel. These round bars are welded<br>to the frame profile all around. The distance between the round bars is<br>max. 120 mm.<br>The round bars are guided through a massive flat bar steel profile<br>arranged horizontaly in the center and are welded to the flat steel profile.<br>Depending on the size there are one or more flat steel profiles used to be<br>welded in horizontally. The distance between frame profile and horizontal<br>flat bar profile may not exceed a max. of 350 mm. |                                       |
| Frame:                                                    | Torsion resistant massive flat steel bar frame on all four sides fixed in wall with special screws. As an alternative fixation with wall anchors which will be drilled and casted into the wall.                                                                                                                                                                                                                                                                                                                                       |                                       |
| Surface:                                                  | All parts galvanized and primed with one-component primer similar RAL 7001.                                                                                                                                                                                                                                                                                                                                                                                                                                                            |                                       |
| Special Options                                           |                                                                                                                                                                                                                                                                                                                                                                                                                                                                                                                                        |                                       |
| Stainless steel:                                          | Material 1.4301 (V2A) res.1.4571 (V4A),<br>Surface raw, brushed or rotary matted.                                                                                                                                                                                                                                                                                                                                                                                                                                                      |                                       |
| Painted:                                                  | All parts painted in RAL-color                                                                                                                                                                                                                                                                                                                                                                                                                                                                                                         |                                       |
|                                                           |                                                                                                                                                                                                                                                                                                                                                                                                                                                                                                                                        |                                       |
|                                                           |                                                                                                                                                                                                                                                                                                                                                                                                                                                                                                                                        |                                       |
|                                                           |                                                                                                                                                                                                                                                                                                                                                                                                                                                                                                                                        |                                       |
|                                                           |                                                                                                                                                                                                                                                                                                                                                                                                                                                                                                                                        |                                       |