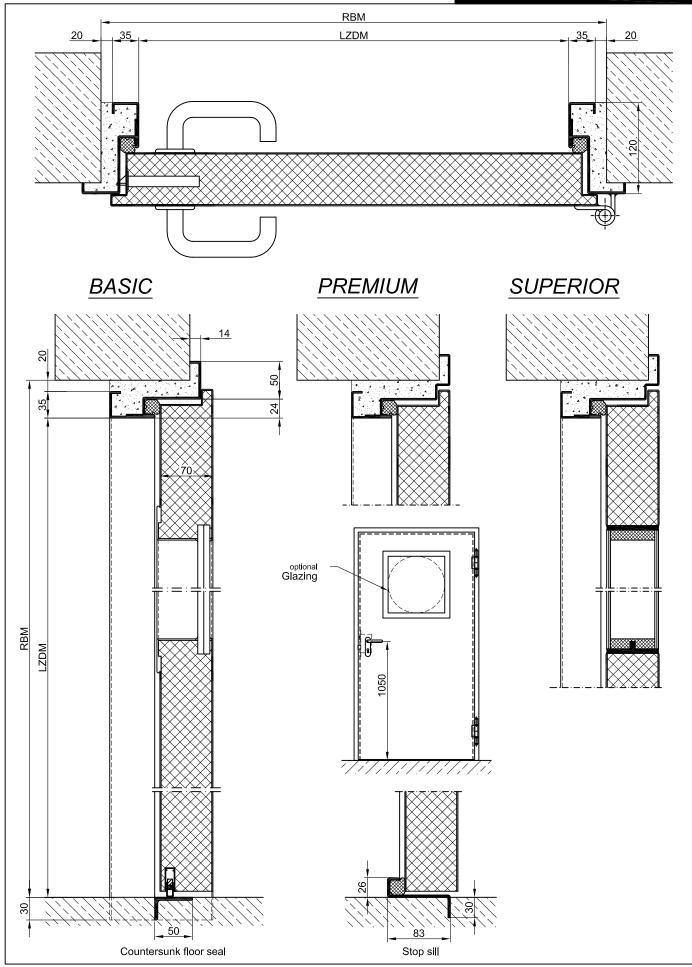

### Technical specification and text for invitation to tender

| Product:                   | PL 1 single wing air tight steel door brand Buchele in accordance with DIN EN 1026                                                                                                                                                                                                                  |  |
|----------------------------|-----------------------------------------------------------------------------------------------------------------------------------------------------------------------------------------------------------------------------------------------------------------------------------------------------|--|
| Door Type:                 | PLANE Line PL 1 (LD) BASIC                                                                                                                                                                                                                                                                          |  |
| Air tight classification:  |                                                                                                                                                                                                                                                                                                     |  |
| Dimensions:                | x mm                                                                                                                                                                                                                                                                                                |  |
| Door Leaf classification 3 | Double walled, level 70 mm thick steel door leaf without hinge embossing,<br>three sides folded with thick rebate without bottom stop.<br>With drop seal to the floor.<br>Special insulating inserts completely laid in and glued.                                                                  |  |
| Sill classification 3:     | Floor bracket as separation bar. Surface galvanized and welded to the frame.                                                                                                                                                                                                                        |  |
| Door Leaf classification 4 | Double walled, level 70 mm thick steel door leaf without hinge embossing, three sides folded with thick rebate.<br>Special insulating inserts completely laid in and glued.                                                                                                                         |  |
| Sill classification 3:     | Stop sill, surface galvanized and welded to the frame.                                                                                                                                                                                                                                              |  |
| Frame:                     | 3-sided circumferential folded corner frame with high-quality multi-<br>chamber sealing profile adjustable fixed in the three sided groove.                                                                                                                                                         |  |
| Hinges:                    | Threepart height-adjustable construction hinges with hinge pin retention and ball-bearing spacer ring for smooth door movement.                                                                                                                                                                     |  |
| Fitting:                   | Mortice lock with latch lever function in accordance with DIN EN 12209<br>(prepared for installation of a profile cylinder lock provided by customer).<br>Door handle set in accordance with DIN EN 1906 firmly installed turnable<br>synthetic material black in U-shape with rounded short-plate. |  |

# PLANE Line PL 1 (LD)

|                           | Type PLANE Line PL 1 (LD) PREMIUM                                                                                                                                                                                                                  |  |
|---------------------------|----------------------------------------------------------------------------------------------------------------------------------------------------------------------------------------------------------------------------------------------------|--|
| Frame:                    | Three sided circumferential folded PLANE Line special corner frame for flush mounted optics on hinge side. With high-quality multi-chamber sealing profile adjustable fixed in the three sided groove.                                             |  |
| Hinges:                   | Object hinges type VB-3D 160 adjustable in three dimentions. Reception element with internal positioned slide bearings for smooth door movement.                                                                                                   |  |
|                           | Type PLANE Line PL 1 (LD) SUPERIOR                                                                                                                                                                                                                 |  |
| Frame:                    | Three sided circumferential folded PLANE Line special corner frame for flush mounted optics on hinge side. With high-quality multi-chamber sealing profile adjustable fixed in the three sided groove.                                             |  |
| Hinges:                   | Concealed hinge system adjustable in three dimensions.                                                                                                                                                                                             |  |
| Surface:                  | Door leaf and frame galvanized and primed with one component primer similar RAL 7001.                                                                                                                                                              |  |
| Mounting:                 | Delivery and professional assembly including filling of the cavities in the frame with mortar of group III.                                                                                                                                        |  |
| Special Models            |                                                                                                                                                                                                                                                    |  |
| Flush Glazing:            | <b>PLANE Line</b> special glazing flush with outer edge of door leaf on hinge side and opposite of hinge side.<br>Edge enameling and permanent elastic glazing joint in color black RAL 9004.                                                      |  |
| Standard Glazing:         | Minimum frieze width 125 mm side and top, base 300 mm.<br>Regular glazing – or insulated glazing (glazing freely selectable) held by<br>profiled and visibly screwed steel glazing bars.<br>Minimum frieze width 125 mm side and top, base 300 mm. |  |
| Burglary Protection:      | RC 2,RC 3,RC 4 or RC 5 safety package with safety fitting.                                                                                                                                                                                         |  |
| Bullet Proof:             | FB 4-NS special inlay in door leaf and frame.                                                                                                                                                                                                      |  |
| Airtight:                 | High-quality multi-chamber sealing profile adjustable fixed in the three sided groove of the frame in connection with a drop seal or a stop seal.                                                                                                  |  |
| Driving Rain Water tight: | High-quality multi-chamber sealing profile adjustable fixed in the three sided groove of the frame in connection with a drop seal or a stop seal.                                                                                                  |  |
| Windproof                 | High-quality multi-chamber sealing profile adjustable fixed in the three sided groove of the frame in connection with a drop seal or a stop seal                                                                                                   |  |
| Stainless Steel:          | Material 1.4301 (V2A) or. 1.4571 (V4A),<br>Surface bright mill, brushed or mattet.                                                                                                                                                                 |  |
|                           |                                                                                                                                                                                                                                                    |  |