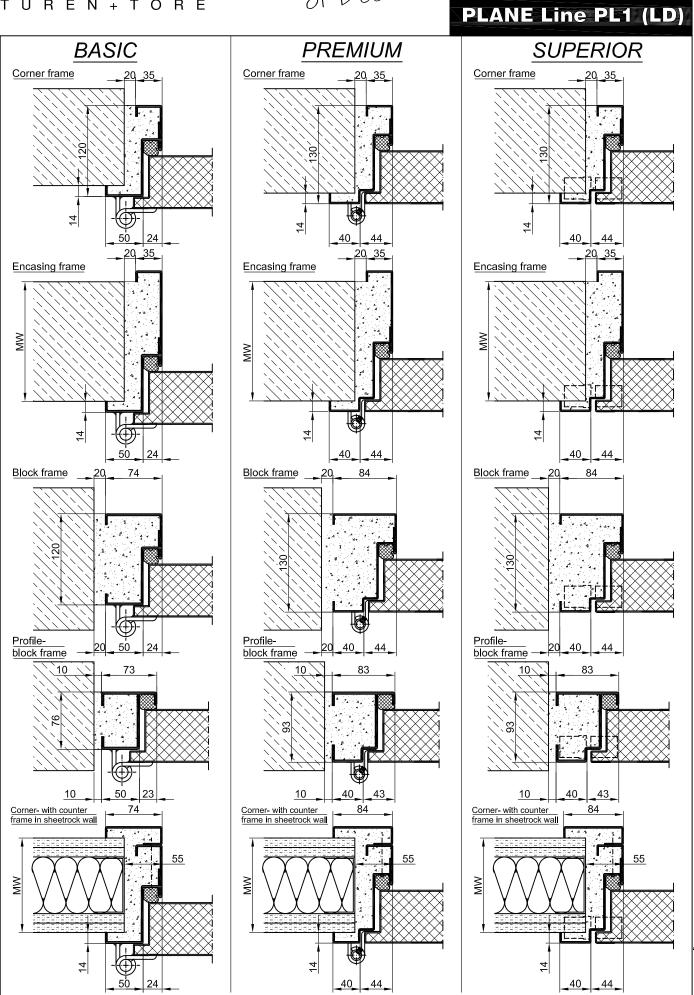

### Technical specification and text for invitation to tender

| Product:                   | PL 1 single wing air tight steel door brand Buchele in accordance with DIN EN 1026                                                                                                                                                                                                                  |  |
|----------------------------|-----------------------------------------------------------------------------------------------------------------------------------------------------------------------------------------------------------------------------------------------------------------------------------------------------|--|
| Door Type:                 | PLANE Line PL 1 (LD) BASIC                                                                                                                                                                                                                                                                          |  |
| Air tight classification:  |                                                                                                                                                                                                                                                                                                     |  |
| Dimensions:                | x mm                                                                                                                                                                                                                                                                                                |  |
| Door Leaf classification 3 | Double walled, level 70 mm thick steel door leaf without hinge embossing,<br>three sides folded with thick rebate without bottom stop.<br>With drop seal to the floor.<br>Special insulating inserts completely laid in and glued.                                                                  |  |
| Sill classification 3:     | Floor bracket as separation bar. Surface galvanized and welded to the frame.                                                                                                                                                                                                                        |  |
| Door Leaf classification 4 | Double walled, level 70 mm thick steel door leaf without hinge embossing, three sides folded with thick rebate.<br>Special insulating inserts completely laid in and glued.                                                                                                                         |  |
| Sill classification 3:     | Stop sill, surface galvanized and welded to the frame.                                                                                                                                                                                                                                              |  |
| Frame:                     | 3-sided circumferential folded corner frame with high-quality multi-<br>chamber sealing profile adjustable fixed in the three sided groove.                                                                                                                                                         |  |
| Hinges:                    | Threepart height-adjustable construction hinges with hinge pin retention and ball-bearing spacer ring for smooth door movement.                                                                                                                                                                     |  |
| Fitting:                   | Mortice lock with latch lever function in accordance with DIN EN 12209<br>(prepared for installation of a profile cylinder lock provided by customer).<br>Door handle set in accordance with DIN EN 1906 firmly installed turnable<br>synthetic material black in U-shape with rounded short-plate. |  |

# PLANE Line PL 1 (LD)

|                           | Type PLANE Line PL 1 (LD) PREMIUM                                                                                                                                                                                                                  |  |
|---------------------------|----------------------------------------------------------------------------------------------------------------------------------------------------------------------------------------------------------------------------------------------------|--|
| Frame:                    | Three sided circumferential folded PLANE Line special corner frame for flush mounted optics on hinge side. With high-quality multi-chamber sealing profile adjustable fixed in the three sided groove.                                             |  |
| Hinges:                   | Object hinges type VB-3D 160 adjustable in three dimentions. Reception element with internal positioned slide bearings for smooth door movement.                                                                                                   |  |
|                           | Type PLANE Line PL 1 (LD) SUPERIOR                                                                                                                                                                                                                 |  |
| Frame:                    | Three sided circumferential folded PLANE Line special corner frame for flush mounted optics on hinge side. With high-quality multi-chamber sealing profile adjustable fixed in the three sided groove.                                             |  |
| Hinges:                   | Concealed hinge system adjustable in three dimensions.                                                                                                                                                                                             |  |
| Surface:                  | Door leaf and frame galvanized and primed with one component primer similar RAL 7001.                                                                                                                                                              |  |
| Mounting:                 | Delivery and professional assembly including filling of the cavities in the frame with mortar of group III.                                                                                                                                        |  |
| Special Models            |                                                                                                                                                                                                                                                    |  |
| Flush Glazing:            | <b>PLANE Line</b> special glazing flush with outer edge of door leaf on hinge side and opposite of hinge side.<br>Edge enameling and permanent elastic glazing joint in color black RAL 9004.                                                      |  |
| Standard Glazing:         | Minimum frieze width 125 mm side and top, base 300 mm.<br>Regular glazing – or insulated glazing (glazing freely selectable) held by<br>profiled and visibly screwed steel glazing bars.<br>Minimum frieze width 125 mm side and top, base 300 mm. |  |
| Burglary Protection:      | RC 2,RC 3,RC 4 or RC 5 safety package with safety fitting.                                                                                                                                                                                         |  |
| Bullet Proof:             | FB 4-NS special inlay in door leaf and frame.                                                                                                                                                                                                      |  |
| Airtight:                 | High-quality multi-chamber sealing profile adjustable fixed in the three sided groove of the frame in connection with a drop seal or a stop seal.                                                                                                  |  |
| Driving Rain Water tight: | High-quality multi-chamber sealing profile adjustable fixed in the three sided groove of the frame in connection with a drop seal or a stop seal.                                                                                                  |  |
| Windproof                 | High-quality multi-chamber sealing profile adjustable fixed in the three sided groove of the frame in connection with a drop seal or a stop seal                                                                                                   |  |
| Stainless Steel:          | Material 1.4301 (V2A) or. 1.4571 (V4A),<br>Surface bright mill, brushed or mattet.                                                                                                                                                                 |  |
|                           |                                                                                                                                                                                                                                                    |  |