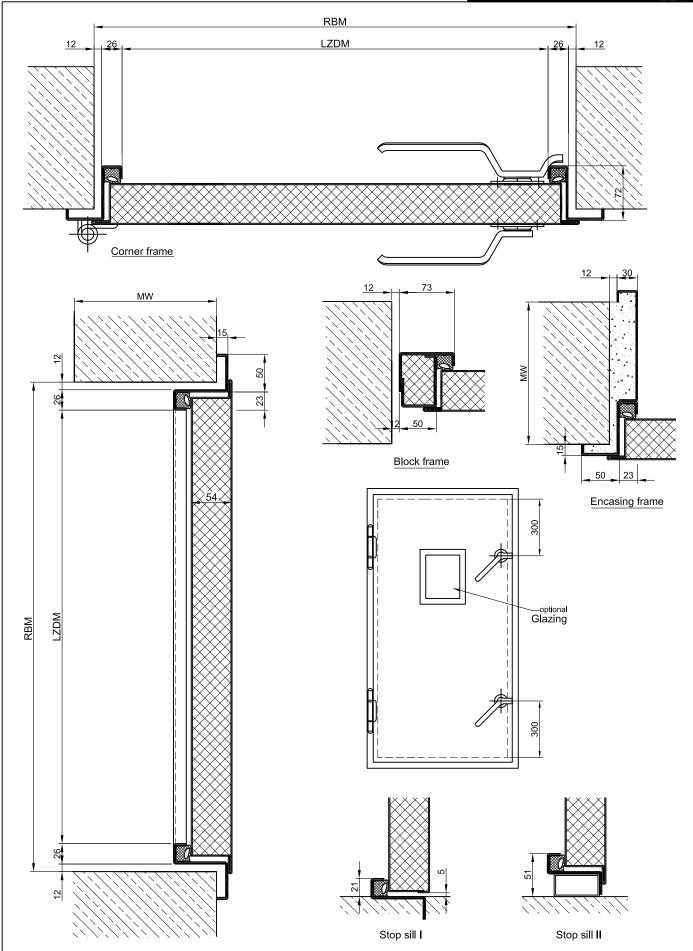

|                                           |                                                                                                                                                                                                                                                                                            |                 | LD-1 / 03             |
|-------------------------------------------|--------------------------------------------------------------------------------------------------------------------------------------------------------------------------------------------------------------------------------------------------------------------------------------------|-----------------|-----------------------|
| Single Wing Air Thig                      | ht Steel Door                                                                                                                                                                                                                                                                              |                 |                       |
| Air tight                                 | Class 4                                                                                                                                                                                                                                                                                    | in accorda      | ance with DIN EN 1026 |
| * Stainless steel<br>Range of Dimensions: | Width from 625 mm to 1250 mm<br>Height from 1500 mm to 2250 mm                                                                                                                                                                                                                             |                 |                       |
| Technical                                 | specification and                                                                                                                                                                                                                                                                          | text for invita | tion to tender        |
| Product:                                  | LD-1/03 single wing air tight steel door brand Buchele<br>In accordance with DIN EN 1026                                                                                                                                                                                                   |                 |                       |
| Door Type:                                | LD-1 / 03PLANE Line PL 1 (LD) BASIC                                                                                                                                                                                                                                                        |                 |                       |
| Air tight classification:                 | 4                                                                                                                                                                                                                                                                                          |                 |                       |
| Dimensions:                               | x mm                                                                                                                                                                                                                                                                                       |                 |                       |
| Door Leaf:                                | Double walled, level 54 mm thick steel door leaf, four sides folded with thir rebate.<br>Special insulating inserts completely laid in and glued.                                                                                                                                          |                 |                       |
| Frame:                                    | 4-sided circumferential folded corner frame with high-quality multi-<br>chamber sealing profile adjustable fixed in the three sided groove.                                                                                                                                                |                 |                       |
| Hinges:                                   | Threepart height-adjustable construction hinges with hinge pin retention and ball-bearing spacer ring for smooth door movement.                                                                                                                                                            |                 |                       |
| Fitting:                                  | 2 piece clamp lever pair per top and bottom door part.                                                                                                                                                                                                                                     |                 |                       |
| Surface:                                  | Door leaf and frame galvanized and primed with one component primer similar RAL 7001.                                                                                                                                                                                                      |                 |                       |
| Mounting:                                 | Delivery and professional assembly including filling of the cavities in the frame with mortar of group III.                                                                                                                                                                                |                 |                       |
|                                           | <u>Special</u>                                                                                                                                                                                                                                                                             | <u>Models</u>   |                       |
| Standard Glazing:                         | Regular glazing – or insulated glazing (glazing freely selectable) held by profiled and visibly screwed steel glazing bars.<br>Minimum frieze width 125 mm side and top, base 300 mm.                                                                                                      |                 |                       |
| Fitting:                                  | Mortice lock with latch lever function in accordance with DIN EN 12209 (prepared for installation of a profile cylinder lock provided by customer). Door handle set in accordance with DIN EN 1906 firmly installed turnable synthetic material black in U-shape with rounded short-plate. |                 |                       |
| Stainless Steel:                          | Material 1.4301 (V2A) or. 1.4571 (V4A), surface bright mill, brushed or mattet.                                                                                                                                                                                                            |                 |                       |