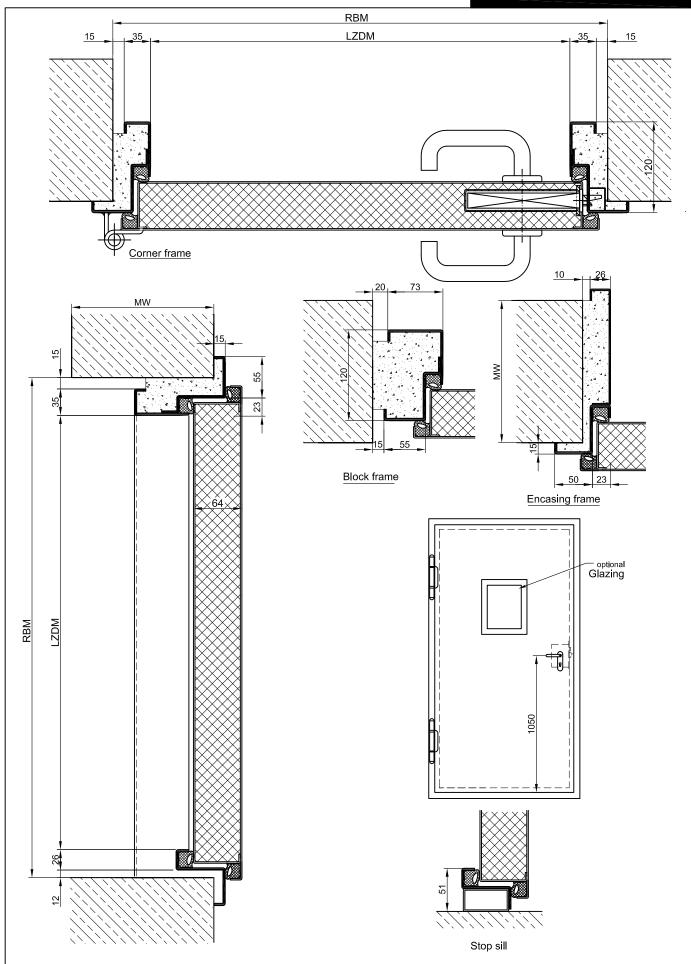

•••

|                                           |                                                                                                                                                                                                  |                                                                                                                                 | LD-1 / 03 DF         |  |
|-------------------------------------------|--------------------------------------------------------------------------------------------------------------------------------------------------------------------------------------------------|---------------------------------------------------------------------------------------------------------------------------------|----------------------|--|
| Single Wing Air Thigh                     | nt Steel Door                                                                                                                                                                                    |                                                                                                                                 |                      |  |
| Air tight                                 | Class 4                                                                                                                                                                                          | in accorda                                                                                                                      | nce with DIN EN 1026 |  |
| * Stainless steel<br>Range of Dimensions: | Width from  625 mm to 1250 mm<br>Height from 1500 mm to 2250 mm                                                                                                                                  |                                                                                                                                 |                      |  |
| Technical s                               | specification and                                                                                                                                                                                | text for invita                                                                                                                 | tion to tender       |  |
| Product:                                  | LD-1/03 DF single wing air tight steel door brand Buchele in accordance with DIN EN 1026                                                                                                         |                                                                                                                                 |                      |  |
| Door Type:                                | LD-1 / 03 DF                                                                                                                                                                                     |                                                                                                                                 |                      |  |
| Air tight classification:                 | 4                                                                                                                                                                                                |                                                                                                                                 |                      |  |
| Dimensions:                               | x mm                                                                                                                                                                                             |                                                                                                                                 |                      |  |
| Door Leaf:                                | Double walled, level 54 mm thick steel door leaf, four sides folded with thick rebate and adjustable fixed sealing profile in the fold. Special insulating inserts completely laid in and glued. |                                                                                                                                 |                      |  |
| Frame:                                    | 4-sided circumferential folded corner frame with high-quality multi-<br>chamber sealing profile adjustable fixed in the three sided groove.                                                      |                                                                                                                                 |                      |  |
| Hinges:                                   |                                                                                                                                                                                                  | Threepart height-adjustable construction hinges with hinge pin retention and ball-bearing spacer ring for smooth door movement. |                      |  |
| Fitting:                                  | Wedge type spring lock equipped for change to profile cylinder.<br>Black fire protection door handle set U-shape, one side with sealed plate<br>without cylinder opening.                        |                                                                                                                                 |                      |  |
| Surface:                                  | Door leaf and fram similar RAL 7001.                                                                                                                                                             | nd frame galvanized and primed with one component primer 7001.                                                                  |                      |  |
| Mounting:                                 | Delivery and professional assembly including filling of the cavities in the frame with mortar of group III.                                                                                      |                                                                                                                                 |                      |  |
|                                           | <u>Special</u>                                                                                                                                                                                   | <u>Models</u>                                                                                                                   |                      |  |
| Standard Glazing:                         | Regular glazing – or insulated glazing (glazing freely selectable) held by profiled and visibly screwed steel glazing bars.<br>Minimum frieze width 125 mm side and top, base 300 mm.            |                                                                                                                                 |                      |  |
| Stainless Steel:                          | Material 1.4301 (V2A) or. 1.4571 (V4A), surface bright mill, brushed or mattet.                                                                                                                  |                                                                                                                                 |                      |  |

## LD-1 / 03 DF

Buchele GmbH • Industriestraße 3 • D-73061 Ebersbach/Fils • Tel. +49 7163 1001 0 • Fax +49 7163 1001 44