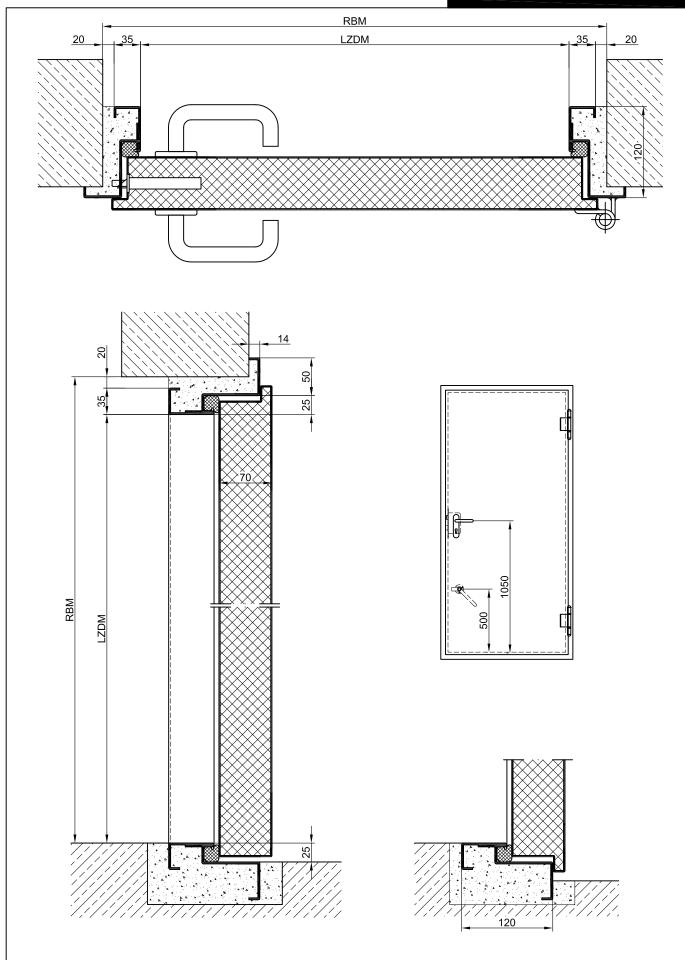

## Single Wing Flood Protection Door

Water Tight up to 0,9 m WS (water column) (Waterside is on side of hinges)

\* Stainless steel

Range of Dimensions:

Width from 625 mm to 1250 mm Height from 1500 mm to 2250 mm

## Technical specification and text for invitation to tender

| Product:          | HT 1 – 0,9 WD single wing flood protection door brand Buchele                                                                                                                                                                                                                                                                                                                                                                                                    |
|-------------------|------------------------------------------------------------------------------------------------------------------------------------------------------------------------------------------------------------------------------------------------------------------------------------------------------------------------------------------------------------------------------------------------------------------------------------------------------------------|
| Door Type:        | Flood Line HT 1 – 0,9                                                                                                                                                                                                                                                                                                                                                                                                                                            |
| Water tight:      | up to 0,9 m WS ( waterside is on side of hinges) liquid leakage 1,2l/h                                                                                                                                                                                                                                                                                                                                                                                           |
| Dimensions:       | x mm                                                                                                                                                                                                                                                                                                                                                                                                                                                             |
| Door leaf:        | Double walled, level 70 mm thick steel door leaf, three sides folded with thick rebate.<br>Special insulating inserts completely laid in and glued.                                                                                                                                                                                                                                                                                                              |
| Frame:            | 4-sided circumferential folded corner frame with high-quality multi-<br>chamber sealing profile adjustable fixed in the four sided groove.                                                                                                                                                                                                                                                                                                                       |
| Hinges:           | Threepart height-adjustable construction hinges with hinge pin retention and ball-bearing spacer ring for smooth door movement.                                                                                                                                                                                                                                                                                                                                  |
| Fitting:          | <ul> <li>2-point safety locking system with latch lever function in accordance with<br/>DIN EN 12209 (prepared for installation of a profile cylinder lock provided<br/>by customer).</li> <li>Door handle set in accordance with DIN EN 1906 firmly installed turnable<br/>synthetic material black in U-shape with rounded short-plate.</li> <li>Additional clamping lever on the door leaf (Standard 500 mm height on the<br/>opposite hinge side)</li> </ul> |
| Surface:          | Door leaf and frame galvanized and primed with one component primer similar RAL 7001.                                                                                                                                                                                                                                                                                                                                                                            |
| Mounting:         | Delivery and professional assembly including filling of the cavities in the frame with mortar of group III.                                                                                                                                                                                                                                                                                                                                                      |
| Special Models    |                                                                                                                                                                                                                                                                                                                                                                                                                                                                  |
| Standard Glazing: | On request.                                                                                                                                                                                                                                                                                                                                                                                                                                                      |
| Stainless Steel:  | Material 1.4301 (V2A) or 1.4571 (V4A),<br>Surface bright mill, brushed or mattet.                                                                                                                                                                                                                                                                                                                                                                                |
| Safety package:   | 4-point safety locking system with latch lever function in accordance with DIN EN 12209 (prepared for installation of a profile cylinder lock provided by customer).Safety door handle set with DIN EN 18257 firmly installed turnable aluminium F1 in U-shape with rounded protective plate.                                                                                                                                                                    |