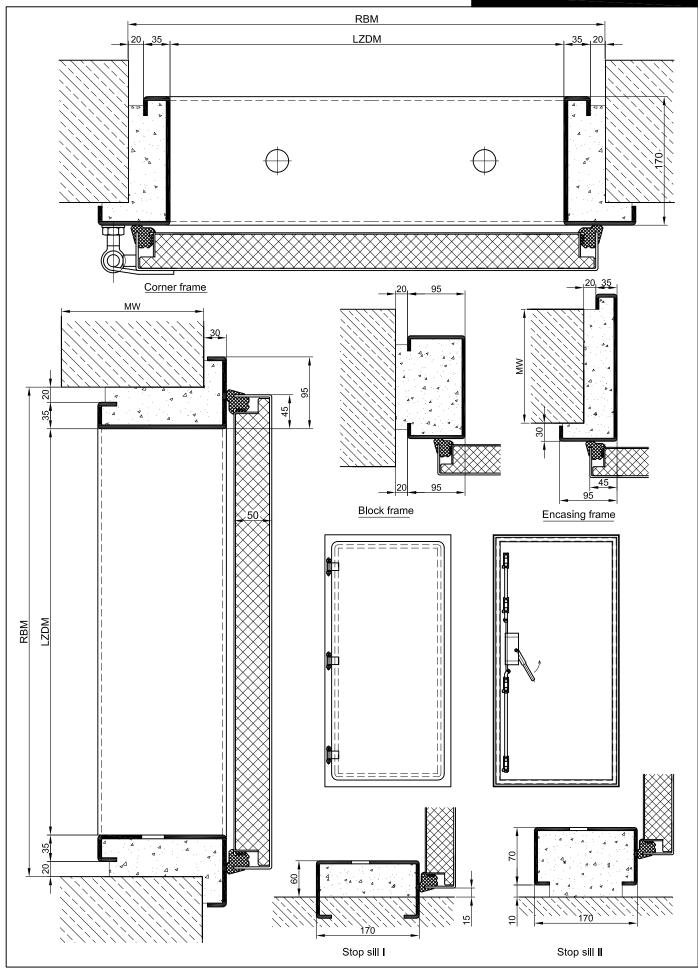

## Technical specification and text for invitation to tender

| Product:              | HT 50-1 single wing flood protection door brand Buchele                                                                                                                                                           |
|-----------------------|-------------------------------------------------------------------------------------------------------------------------------------------------------------------------------------------------------------------|
| Door Type:            | HT 50-1                                                                                                                                                                                                           |
| Water tight:          | up to 3,5 m WS ( waterside is on side of hinges)                                                                                                                                                                  |
| Dimensions:           | x mm                                                                                                                                                                                                              |
| Door Leaf:            | Double walled, level 50 mm thick steel door leaf, four sides folded with thick rebate with high-quality multi-chamber sealing profile adjustable fixed in the four sided groove.<br>Door leaf without insulation. |
| Frame:                | 4-sided circumferential folded corner frame.                                                                                                                                                                      |
| Hinges:               | Threepart height-adjustable construction hinges with hinge pin retention and ball-bearing spacer ring for smooth door movement.                                                                                   |
| Fitting:              | 4-point locking system with roller operated by sturdy tension lever visible mounted on opposite hinge side of the door leaf.                                                                                      |
| Surface:              | Door leaf and frame galvanized and primed with one component primer similar RAL 7001.                                                                                                                             |
| Mounting:             | Delivery and professional assembly including filling of the cavities in the frame with mortar of group III.                                                                                                       |
|                       | Special Models                                                                                                                                                                                                    |
| Stainless Steel:      | Material 1.4301 (V2A) or. 1.4571 (V4A),<br>Surface bright mill, brushed or mattet.                                                                                                                                |
| Additional equipment: | Drive bolt operated on both sides.                                                                                                                                                                                |
|                       | Attached profile cylinder bolt lock for half cylinder opposite of hinges. (prepared for installation of a profile cylinder lock provided by customer).                                                            |
| Additional Equipment: | Thermally insulated door leaf with PU-foam filling                                                                                                                                                                |
|                       |                                                                                                                                                                                                                   |