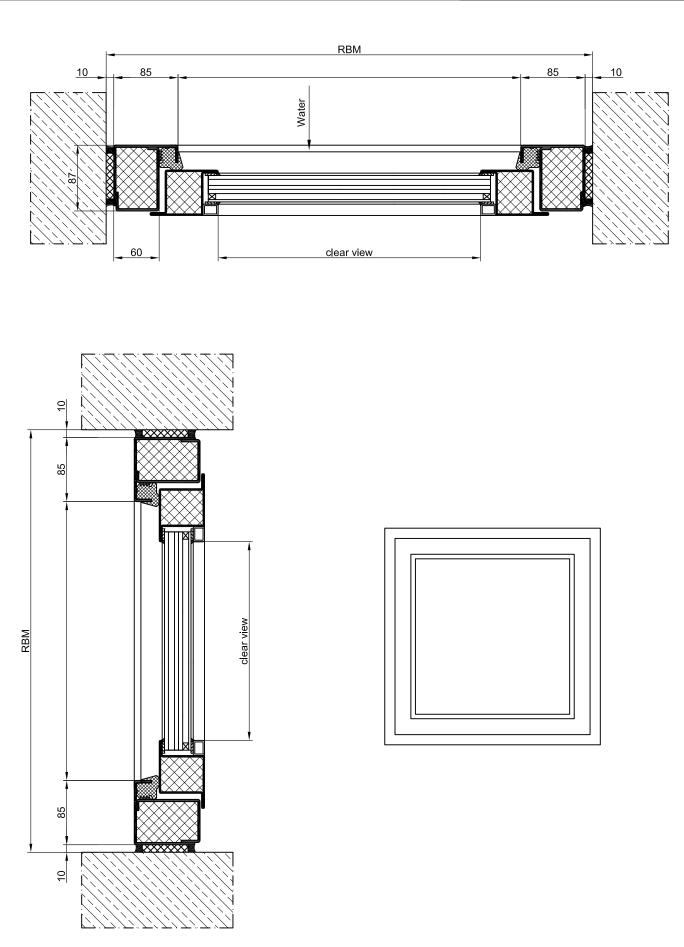

## Solid Glazed Flood Protection Window

Water Tight up to 1,5 m WS (water column) (Waterside is on side of hinges)

## \* Stainless steel

| Range of Dimensions: | Width from  | 500 mm to 1200 mm |
|----------------------|-------------|-------------------|
|                      | Height from | 500 mm to 2250 mm |

(\* special options)

## Technical specification and text for invitation to tender

| Product:         | HF 50 solid glazed flood protection window brand Buchele                                                                                                          |
|------------------|-------------------------------------------------------------------------------------------------------------------------------------------------------------------|
| Window Type:     | HF 50                                                                                                                                                             |
| Water tight:     | up to 1,5 m WS ( waterside is on side of hinges)                                                                                                                  |
| Dimensions:      | x Mm                                                                                                                                                              |
| Frame:           | 4-sided thermally insulated block frame 87 mm thick, with 4-sided seal in fold on the outside circumferential foaming agent                                       |
| Window casement: | 4-sided thermally insulated hollow sections with glass mounting nose on one side and one side glass mounting frame 4 –sided visibly screwed to the basic profile. |
| Glazing:         | Pressure resistant safety glazing installed in sealing bed                                                                                                        |
| Surface:         | Frame and glass beads galvanized and primed with one component primer similar RAL 7001                                                                            |
| Mounting:        | Delivery and professional assembly.                                                                                                                               |
|                  | Special Options                                                                                                                                                   |
| Stainless steel: | Material 1.4301 (V2A) res. 1.4571 (V4A),<br>Surface raw, brushed and rotary matte finished.                                                                       |
| Surface:         | Powder coated in RAL                                                                                                                                              |